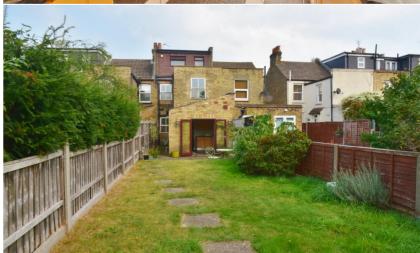

Entrance hallway leads into dual aspect living room with a door into the dining room and the kitchen at the rear. Doors open onto the 60ft south west facing garden with a patio, lawn and shed storage. On the first floor are 2 bedrooms and the family bathroom with stairs up to the master bedroom with an en suite shower room and eaves storage.