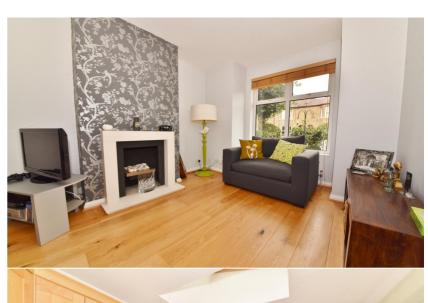

Entrance hallway leads into dual aspect living room with a door into the dining room and the kitchen at the rear. Doors open onto the 60ft south west facing garden with a patio, lawn and shed storage. On the first floor are 2 bedrooms and the family bathroom with stairs up to the master bedroom with an en suite shower room and eaves storage.