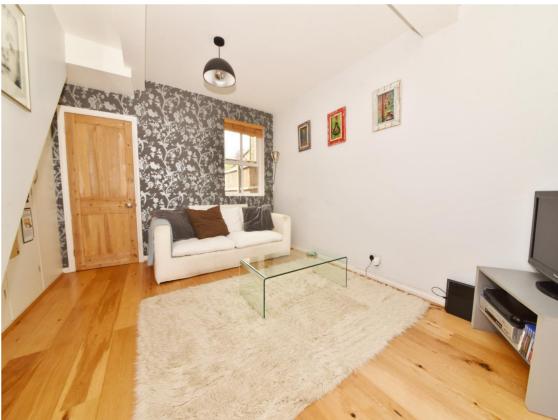

Entrance hallway leads into dual aspect living room with a door into the dining room and the kitchen at the rear. Doors open onto the 60ft south west facing garden with a patio, lawn and shed storage. On the first floor are 2 bedrooms and the family bathroom with stairs up to the master bedroom with an en suite shower room and eaves storage.