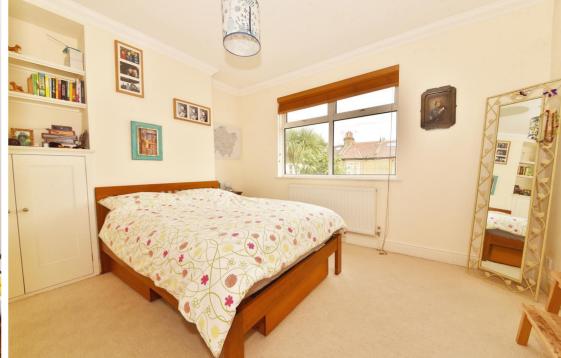

Entrance hallway leads into dual aspect living room with a door into the dining room and the kitchen at the rear. Doors open onto the 60ft south west facing garden with a patio, lawn and shed storage. On the first floor are 2 bedrooms and the family bathroom with stairs up to the master bedroom with an en suite shower room and eaves storage.