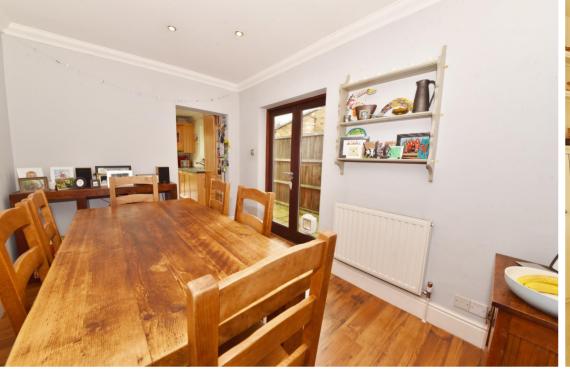

Entrance hallway leads into dual aspect living room with a door into the dining room and the kitchen at the rear. Doors open onto the 60ft south west facing garden with a patio, lawn and shed storage. On the first floor are 2 bedrooms and the family bathroom with stairs up to the master bedroom with an en suite shower room and eaves storage.