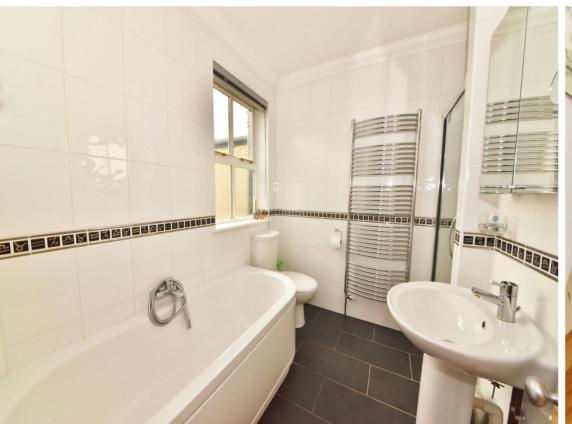

Entrance hallway leads into dual aspect living room with a door into the dining room and the kitchen at the rear. Doors open onto the 60ft south west facing garden with a patio, lawn and shed storage. On the first floor are 2 bedrooms and the family bathroom with stairs up to the master bedroom with an en suite shower room and eaves storage.