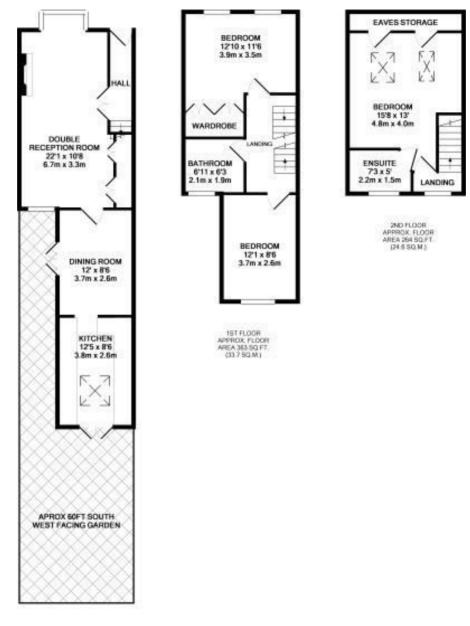

Extended to the rear, loft converted and refurbished to an impressive standard to offers 1102 sq ft of light filled living space over 3 floors. Tastefully presented throughout with high specification fixtures, fittings, flooring and lighting and double glazed windows and doors.

Entrance hallway leads into dual aspect living room with a door into the dining room and the kitchen at the rear. Doors open onto the 60ft south west facing garden with a patio, lawn and shed storage. On the first floor are 2 bedrooms and the family bathroom with stairs up to the master bedroom with an en suite shower room and eaves storage.

GROUND FLOOR APPROX. FLOOR AREA 474 SQ.FT. (44.1 SQ.M.)

TOTAL APPROX. FLOOR AREA 1102 SQ.FT. (102.4 SQ.M.)

a Websters Estate Agents 164 Heath Road, Twickenham, Middlesex TW1 4BN

t 020 8892 3343

e sales@mywebsters.co.uk w mywebsters.co.uk