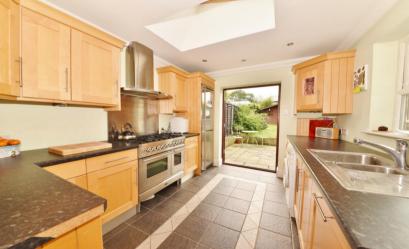

Entrance hallway leads into dual aspect living room with a door into the dining room and the kitchen at the rear. Doors open onto the 60ft south west facing garden with a patio, lawn and shed storage. On the first floor are 2 bedrooms and the family bathroom with stairs up to the master bedroom with an en suite shower room and eaves storage.