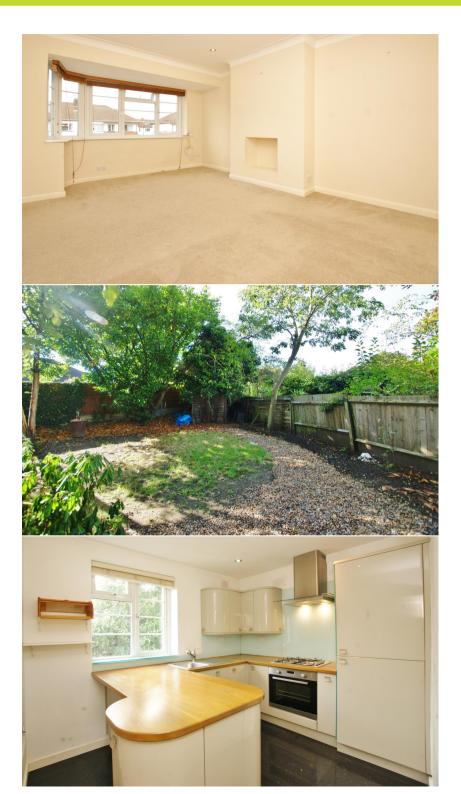

External steps lead up to the front door with internal stairs to the hallway. Doors open to the 2 double bedrooms, the family bathroom, the spacious open plan living/dining room and the fitted kitchen at the rear. The private garden is accessed from the side of the property.