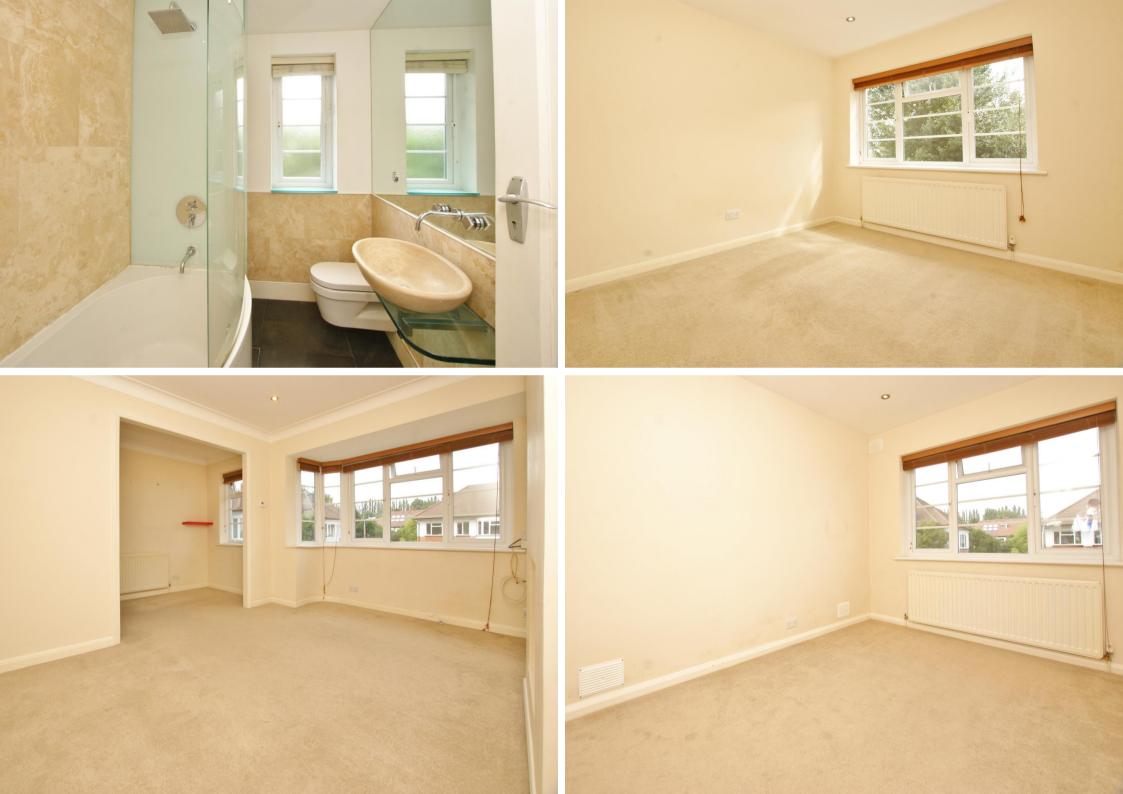

External steps lead up to the front door with internal stairs to the hallway. Doors open to the 2 double bedrooms, the family bathroom, the spacious open plan living/dining room and the fitted kitchen at the rear. The private garden is accessed from the side of the property.