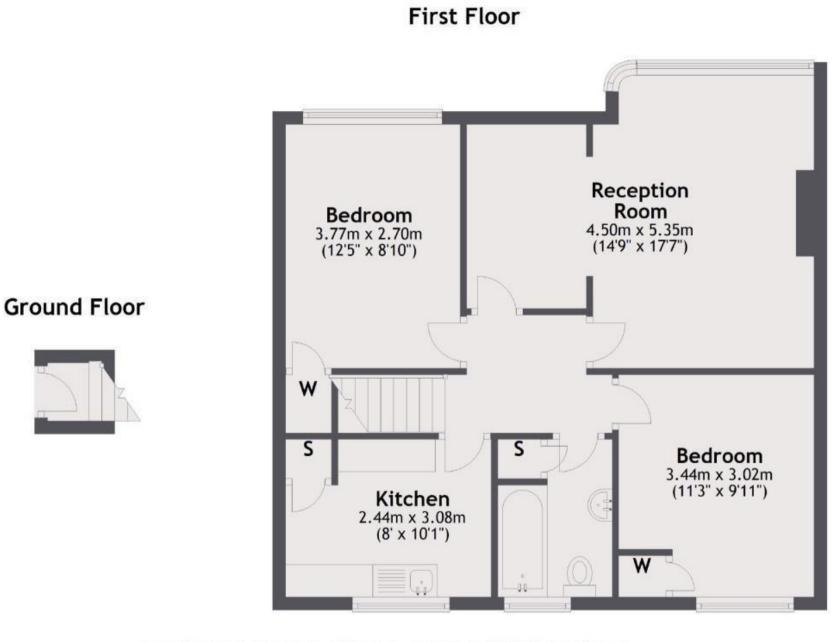

External steps lead up to the front door with internal stairs to the hallway. Doors open to the 2 double bedrooms, the family bathroom, the spacious open plan living/dining room and the fitted kitchen at the rear. The private garden is accessed from the side of the property.

Total area: approx. 63.5 sq. metres (683.2 sq. feet)

a Websters Estate Agents 36 Broad Street, Teddington, Middlesex TW11 8QY t 020 8614 6000 e sales@mywebsters.co.uk w mywebsters.co.uk

Disclaimer

These particulars, whilst believed to be accurate are set out as a general outline only for guidance and do not constitute any part of an offer or contract. Intending purchasers should not rely on them as statements of representation of fact, but must satisfy themselves by inspection or otherwise as to their accuracy. We have not carried out a detailed survey nor tested the services, appliances and specific fittings. Room sizes should not be relied upon for carpets and furnishings. The measurements given are approxiamte. No person in this firms employment has the autority to make or give any representation or warranty in respect of the property.