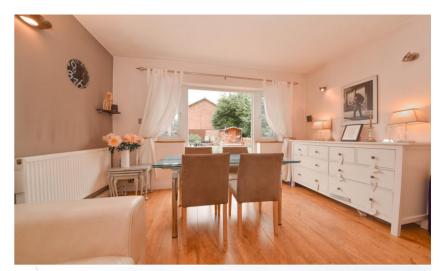

Recently updated and redecorated throughout, this spacious property offers 732 sq ft of well proportioned, light and airy living space with modern fixtures and fittings, wood flooring, underfloor heating in kitchen and bathroom, large double glazed windows and doors and tasteful neutral decor.

Private front door access at the side of the property opens into the hallway with doors to the utility/storage room, the family bathroom, the fitted kitchen and 2 double bedrooms, the master with built in storage. An archway opening leads into the living room with a sitting area and space for a dining table.