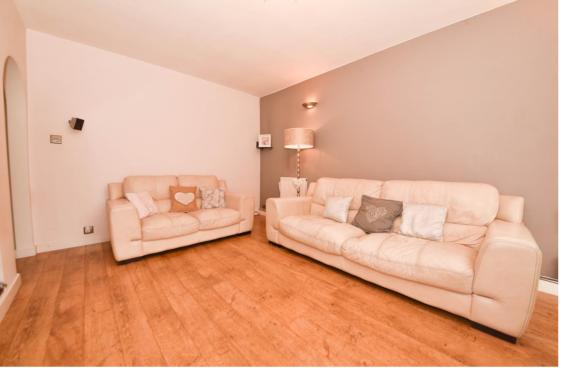

Recently updated and redecorated throughout, this spacious property offers 732 sq ft of well proportioned, light and airy living space with modern fixtures and fittings, wood flooring, underfloor heating in kitchen and bathroom, large double glazed windows and doors and tasteful neutral decor.

Private front door access at the side of the property opens into the hallway with doors to the utility/storage room, the family bathroom, the fitted kitchen and 2 double bedrooms, the master with built in storage. An archway opening leads into the living room with a sitting area and space for a dining table.

Doors in the living room and the kitchen open directly onto the pretty 55 ft + garden with a patio, lawn, mature planting, shed storage and secure gated side access.

Located 0.3 miles from Crane Park and less than 0.5 miles from local shops and Crane Park Primary School.