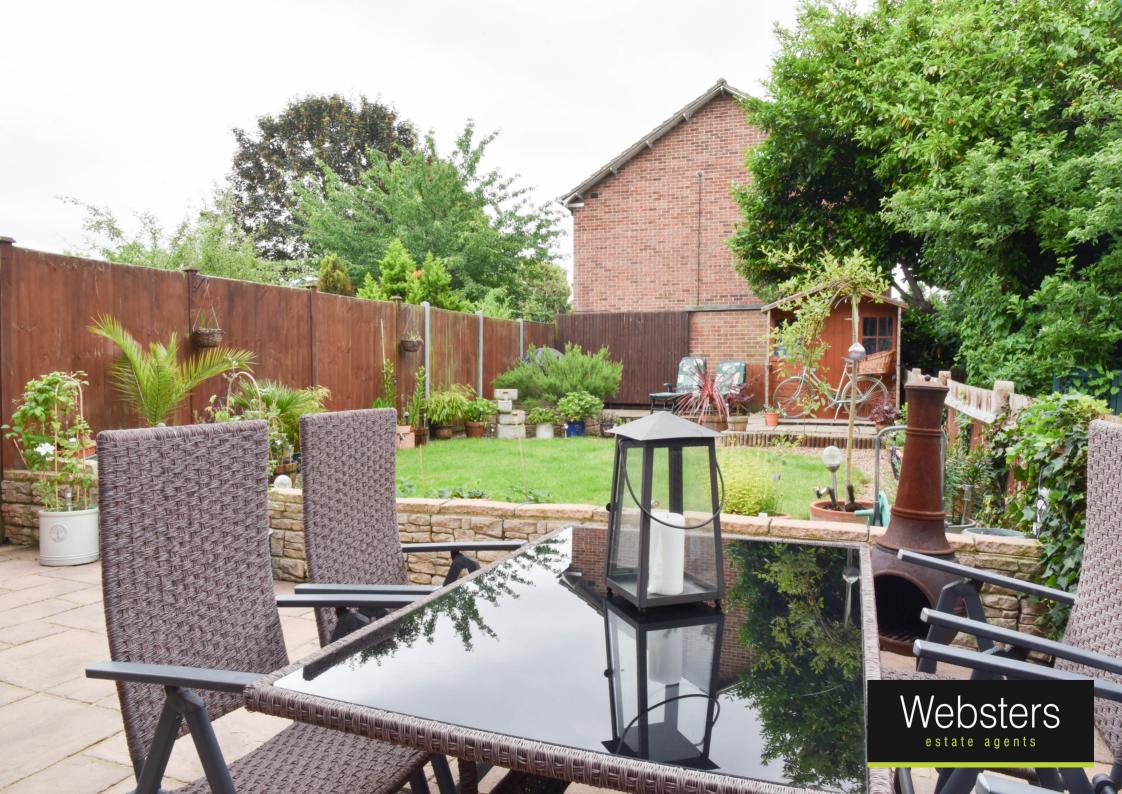

Doors in the living room and the kitchen open directly onto the pretty 55 ft + garden with a patio, lawn, mature planting, shed storage and secure gated side access.

Located 0.3 miles from Crane Park and less than 0.5 miles from local shops and Crane Park Primary School.

## **EPC Rating D**

- Ground Floor 2 Double Bedroom Maisonette
- 55Ft South West Facing Private Garden
- Driveway Parking for 3 Cars
- 732 Sq Ft of Well Proportioned Living Space
- Spacious Living Room and Separate Kitchen
- Large Utility/Storage Room
- 0.2 Miles from A316 to London