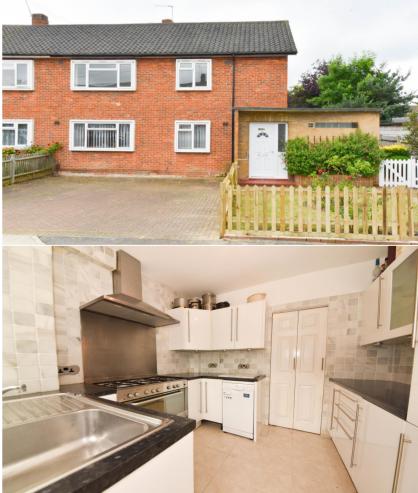

## Churchfields Ave, Hanworth, TW13 5PB

Ground Floor 2 bedroom maisonette with a private south west facing garden and driveway parking for 3 cars in the popular Hanworth/Hampton borders residential area 0.2 miles from the A316 with direct access to the M3/M25 and into central London.

Private front door access at the side of the property opens into the hallway with doors to the utility/storage room, the family bathroom, the fitted kitchen and 2 double bedrooms, the master with built in storage. An archway opening leads into the living room with a sitting area and space for a dining table.