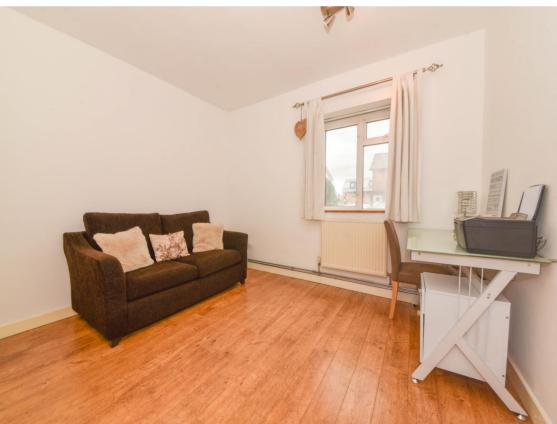

Private front door access at the side of the property opens into the hallway with doors to the utility/storage room, the family bathroom, the fitted kitchen and 2 double bedrooms, the master with built in storage. An archway opening leads into the living room with a sitting area and space for a dining table.

## **EPC Rating D**

- Ground Floor 2 Double Bedroom Maisonette
- 55Ft South West Facing Private Garden
- Driveway Parking for 3 Cars
- 732 Sq Ft of Well Proportioned Living Space
- Spacious Living Room and Separate Kitchen
- Large Utility/Storage Room
- 0.2 Miles from A316 to London