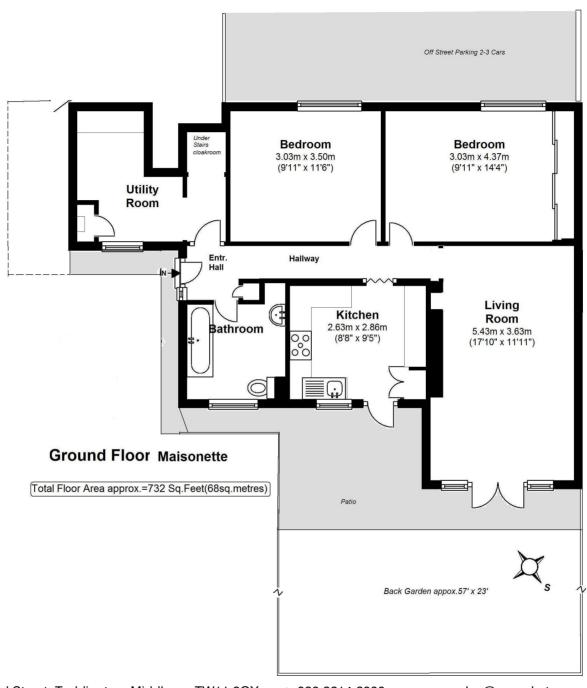

Recently updated and redecorated throughout, this spacious property offers 732 sq ft of well proportioned, light and airy living space with modern fixtures and fittings, wood flooring, underfloor heating in kitchen and bathroom, large double glazed windows and doors and tasteful neutral decor.

Private front door access at the side of the property opens into the hallway with doors to the utility/storage room, the family bathroom, the fitted kitchen and 2 double bedrooms, the master with built in storage. An archway opening leads into the living room with a sitting area and space for a dining table.

Doors in the living room and the kitchen open directly onto the pretty 55 ft + garden with a patio, lawn, mature planting, shed storage and secure gated side access.

Located 0.3 miles from Crane Park and less than 0.5 miles from local shops and Crane Park Primary School.

## **EPC Rating D**

- Ground Floor 2 Double Bedroom Maisonette
- 55Ft South West Facing Private Garden
- Driveway Parking for 3 Cars
- 732 Sq Ft of Well Proportioned Living Space
- Spacious Living Room and Separate Kitchen
- Large Utility/Storage Room
- 0.2 Miles from A316 to London