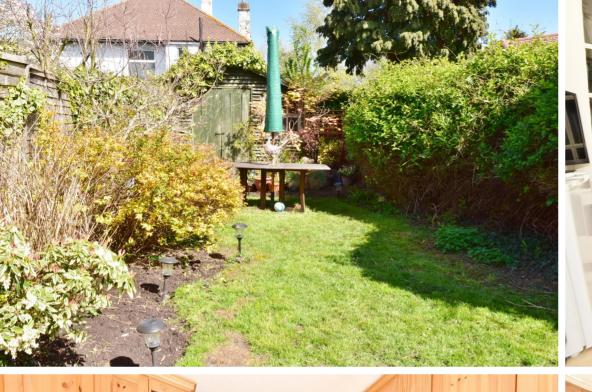

Entrance hallway leads into the dual aspect open plan living/family room and the fitted kitchen. Doors from both rooms lead into the conservatory style extension at the rear with direct access onto the rear garden. With mature planting, lawn and a large storage shed, this lovely garden has gated side access to the front of the property/driveway.