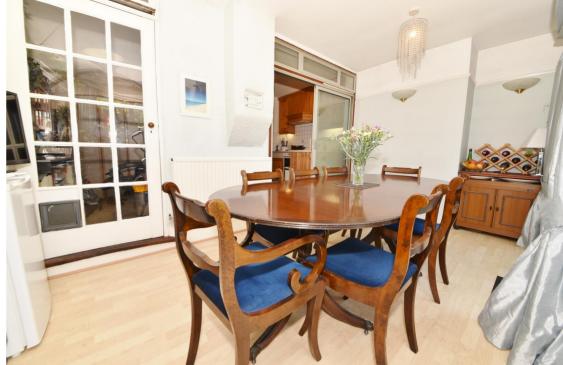

Entrance hallway leads into the dual aspect open plan living/family room and the fitted kitchen. Doors from both rooms lead into the conservatory style extension at the rear with direct access onto the rear garden. With mature planting, lawn and a large storage shed, this lovely garden has gated side access to the front of the property/driveway.