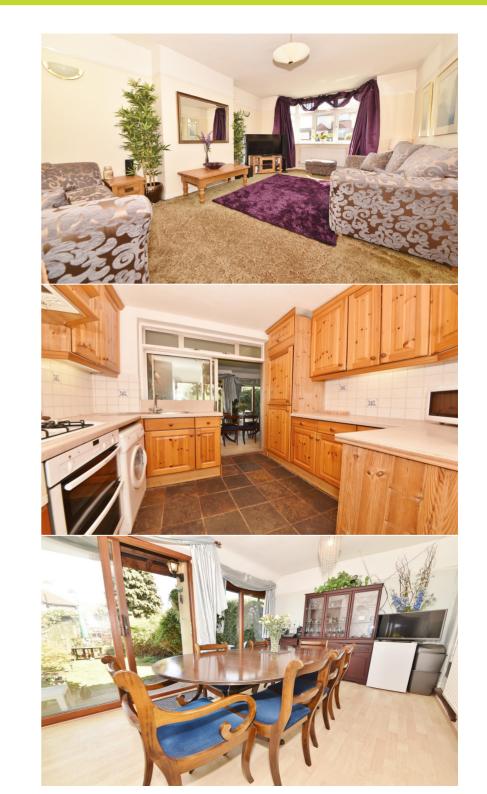

Entrance hallway leads into the dual aspect open plan living/family room and the fitted kitchen. Doors from both rooms lead into the conservatory style extension at the rear with direct access onto the rear garden. With mature planting, lawn and a large storage shed, this lovely garden has gated side access to the front of the property/driveway.

On the first floor are 3 good sized bedrooms, the family bathroom and access to loft storage.

Located less than 0.8 miles from Trafalgar Primary, Heathfield Primary and Waldegrave Girls Secondary Schools and just 0.1 mile from the A316 with direct access to the M3/M25 and central London.