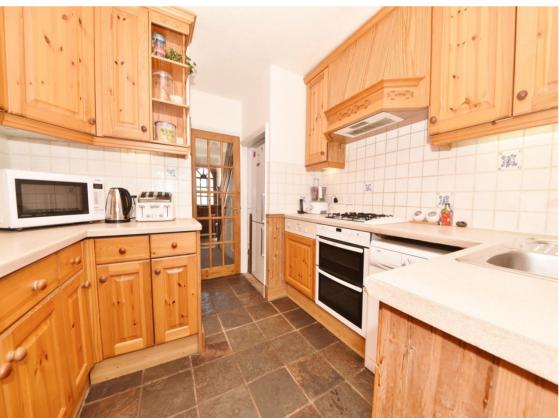

Entrance hallway leads into the dual aspect open plan living/family room and the fitted kitchen. Doors from both rooms lead into the conservatory style extension at the rear with direct access onto the rear garden. With mature planting, lawn and a large storage shed, this lovely garden has gated side access to the front of the property/driveway.