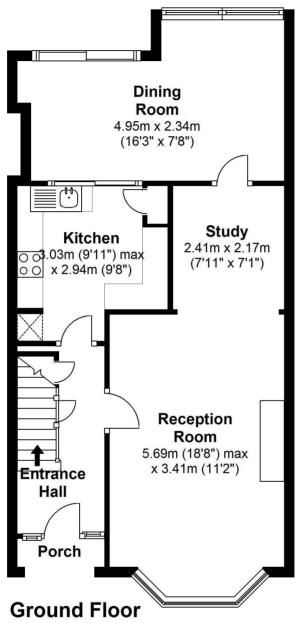

Entrance hallway leads into the dual aspect open plan living/family room and the fitted kitchen. Doors from both rooms lead into the conservatory style extension at the rear with direct access onto the rear garden. With mature planting, lawn and a large storage shed, this lovely garden has gated side access to the front of the property/driveway.

Total Floor Area approx.= 1,001 Sq.Feet (93 sq.metres)

a Websters Estate Agents 164 Heath Road, Twickenham, Middlesex TW1 4BN

t 020 8892 3343

e sales@mywebsters.co.uk w mywebsters.co.uk

Disclaimer

These particulars, whilst believed to be accurate are set out as a general outline only for guidance and do not constitute any part of an offer or contract. Intending purchasers should not rely on them as statements of representation of fact, but must satisfy themselves by inspection or otherwise as to their accuracy. We have not carried out a detailed survey nor tested the services, appliances and specific fittings. Room sizes should not be relied upon for carpets and furnishings. The measurements given are approxiamte. No person in this firms employment has the autority to make or give any representation or warranty in respect of the property.