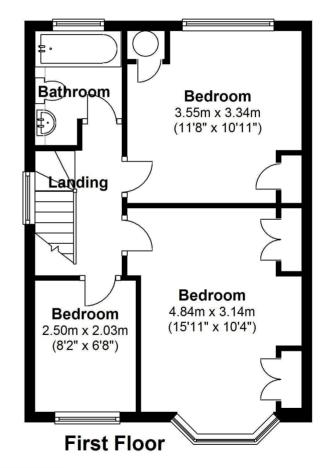

On the first floor are 3 good sized bedrooms, the family bathroom and access to loft storage.

Located less than 0.8 miles from Trafalgar Primary, Heathfield Primary and Waldegrave Girls Secondary Schools and just 0.1 mile from the A316 with direct access to the M3/M25 and central London.

Total Floor Area approx.= 1,001 Sq.Feet (93 sq.metres)

a Websters Estate Agents 164 Heath Road, Twickenham, Middlesex TW1 4BN

t 020 8892 3343

e sales@mywebsters.co.uk w mywebsters.co.uk

Disclaimer

These particulars, whilst believed to be accurate are set out as a general outline only for guidance and do not constitute any part of an offer or contract. Intending purchasers should not rely on them as statements of representation of fact, but must satisfy themselves by inspection or otherwise as to their accuracy. We have not carried out a detailed survey nor tested the services, appliances and specific fittings. Room sizes should not be relied upon for carpets and furnishings. The measurements given are approxiamte. No person in this firms employment has the autority to make or give any representation or warranty in respect of the property.