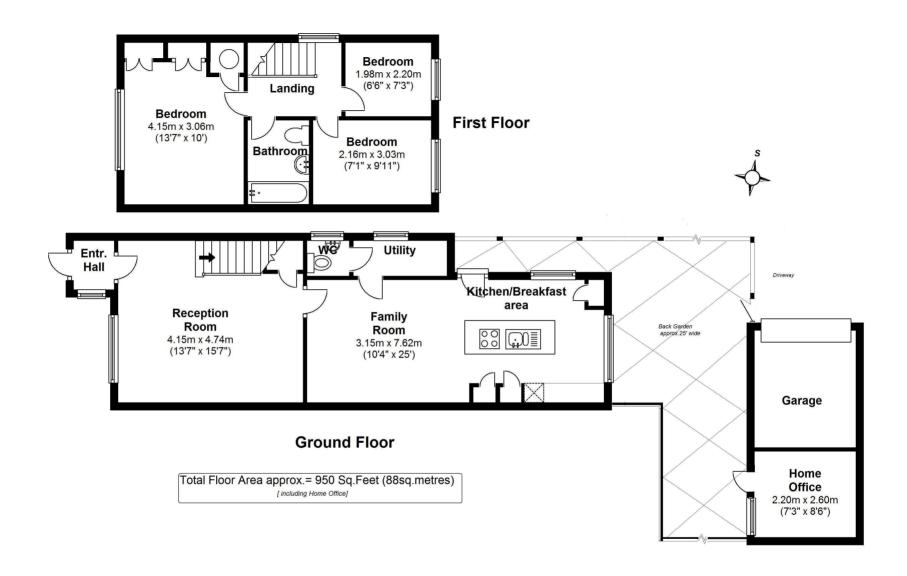

Newly built porch opens into the living room with a door into the kitchen/dining/family room at the rear. This spacious room has a bespoke fully integrated kitchen, space for a dining table and seating area and access to the utility room and a w.c. A door in the kitchen opens onto the west facing garden with a patio, artificial lawn, gated rear access and a door to the home office. This useful room is in the brick built converted garage which has a recently replaced new roof and a garage door opening to storage via a small driveway to the side/rear of the property. On the first floor are 3 bedrooms, the family bathroom and a hatch to loft storage.