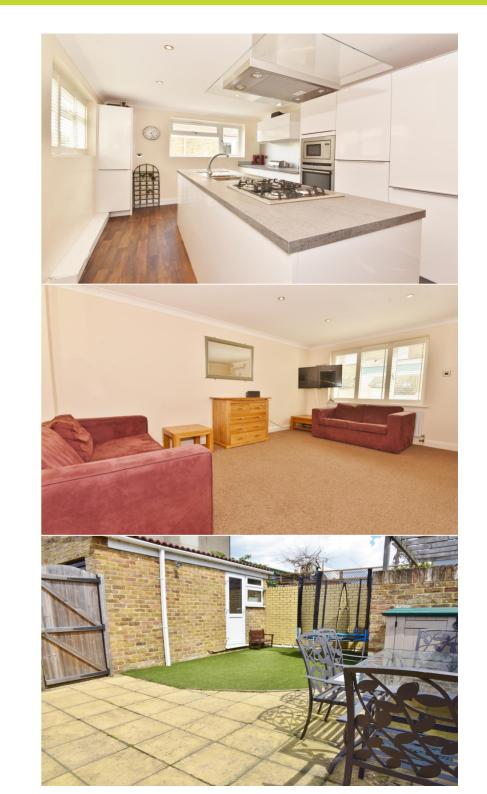

Newly built porch opens into the living room with a door into the kitchen/dining/family room at the rear. This spacious room has a bespoke fully integrated kitchen, space for a dining table and seating area and access to the utility room and a w.c. A door in the kitchen opens onto the west facing garden with a patio, artificial lawn, gated rear access and a door to the home office. This useful room is in the brick built converted garage which has a recently replaced new roof and a garage door opening to storage via a small driveway to the side/rear of the property. On the first floor are 3 bedrooms, the family bathroom and a hatch to loft storage.