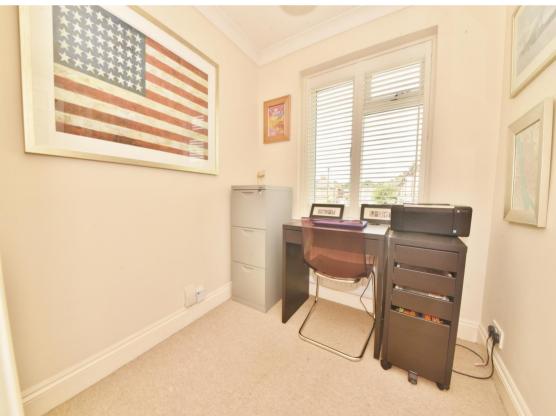

Newly built porch opens into the living room with a door into the kitchen/dining/family room at the rear. This spacious room has a bespoke fully integrated kitchen, space for a dining table and seating area and access to the utility room and a w.c. A door in the kitchen opens onto the west facing garden with a patio, artificial lawn, gated rear access and a door to the home office. This useful room is in the brick built converted garage which has a recently replaced new roof and a garage door opening to storage via a small driveway to the side/rear of the property. On the first floor are 3 bedrooms, the family bathroom and a hatch to loft storage.