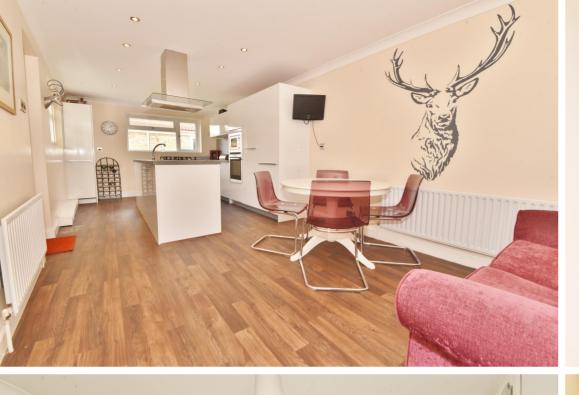

Newly built porch opens into the living room with a door into the kitchen/dining/family room at the rear. This spacious room has a bespoke fully integrated kitchen, space for a dining table and seating area and access to the utility room and a w.c. A door in the kitchen opens onto the west facing garden with a patio, artificial lawn, gated rear access and a door to the home office. This useful room is in the brick built converted garage which has a recently replaced new roof and a garage door opening to storage via a small driveway to the side/rear of the property. On the first floor are 3 bedrooms, the family bathroom and a hatch to loft storage.