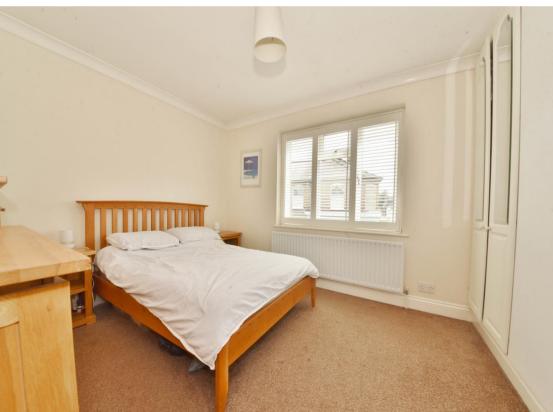

Newly built porch opens into the living room with a door into the kitchen/dining/family room at the rear. This spacious room has a bespoke fully integrated kitchen, space for a dining table and seating area and access to the utility room and a w.c. A door in the kitchen opens onto the west facing garden with a patio, artificial lawn, gated rear access and a door to the home office. This useful room is in the brick built converted garage which has a recently replaced new roof and a garage door opening to storage via a small driveway to the side/rear of the property. On the first floor are 3 bedrooms, the family bathroom and a hatch to loft storage.