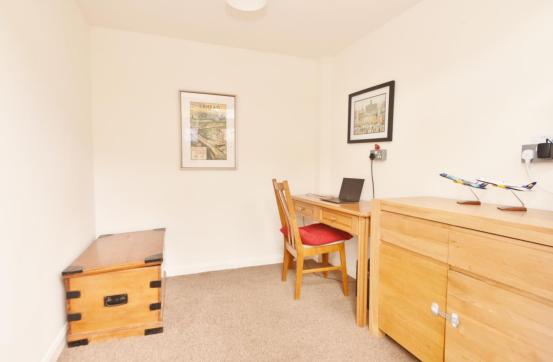

Newly built porch opens into the living room with a door into the kitchen/dining/family room at the rear. This spacious room has a bespoke fully integrated kitchen, space for a dining table and seating area and access to the utility room and a w.c. A door in the kitchen opens onto the west facing garden with a patio, artificial lawn, gated rear access and a door to the home office. This useful room is in the brick built converted garage which has a recently replaced new roof and a garage door opening to storage via a small driveway to the side/rear of the property. On the first floor are 3 bedrooms, the family bathroom and a hatch to loft storage.