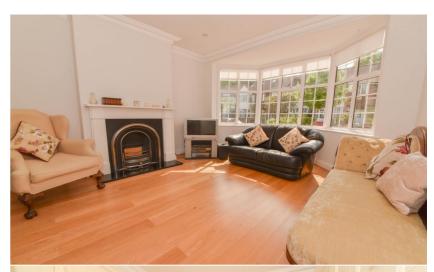

Spacious entrance hallway leads to a w.c, the dual aspect open plan living/dining room and into the kitchen. This well planned space has stylish units with granite worktop and fully integrated appliances. A door opens directly onto the sun deck with a storage cupboard and steps down to the lawn, shed storage and gated rear access.