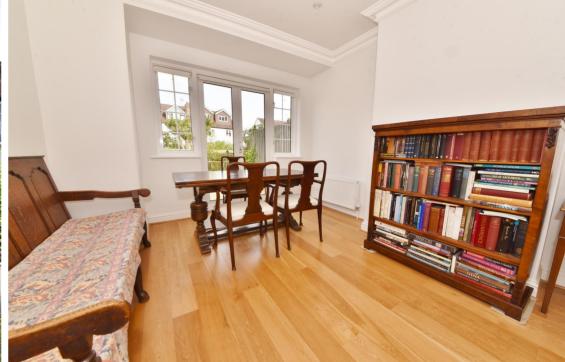

Spacious entrance hallway leads to a w.c, the dual aspect open plan living/dining room and into the kitchen. This well planned space has stylish units with granite worktop and fully integrated appliances. A door opens directly onto the sun deck with a storage cupboard and steps down to the lawn, shed storage and gated rear access.