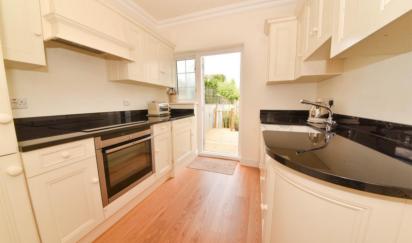

Spacious entrance hallway leads to a w.c, the dual aspect open plan living/dining room and into the kitchen. This well planned space has stylish units with granite worktop and fully integrated appliances. A door opens directly onto the sun deck with a storage cupboard and steps down to the lawn, shed storage and gated rear access.