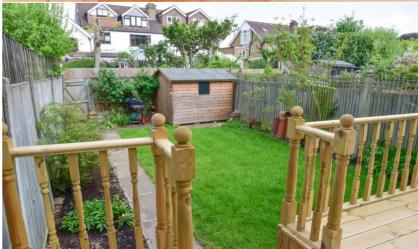

Spacious entrance hallway leads to a w.c, the dual aspect open plan living/dining room and into the kitchen. This well planned space has stylish units with granite worktop and fully integrated appliances. A door opens directly onto the sun deck with a storage cupboard and steps down to the lawn, shed storage and gated rear access.