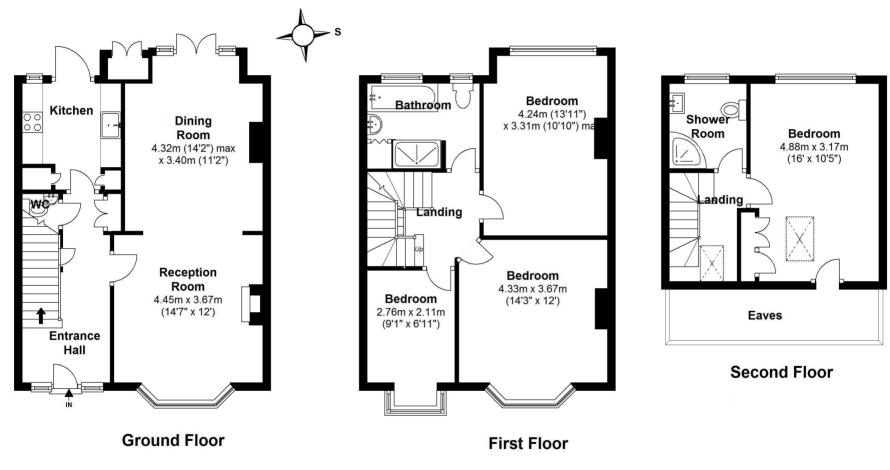

## Michelham Gardens, Strawberry Hill, TW1 4SD

Mid terrace 4 bedroom family home in a highly regarded residential location only 0.2 miles from Radnor Gardens, the River Thames and Strawberry Hill House, 0.4 miles from Strawberry Hill Station and 0.9 miles from Twickenham mainline station.

Loft converted and refurbished to an impressive standard with high quality fixtures fittings and flooring, large double glazed windows and doors and modern neutral decor. This lovely property offers 1311 sq ft of light filled family living space over 3 floors with off street parking to the front and a pretty garden at the rear.

Spacious entrance hallway leads to a w.c, the dual aspect open plan living/dining room and into the kitchen. This well planned space has stylish units with granite worktop and fully integrated appliances. A door opens directly onto the sun deck with a storage cupboard and steps down to the lawn, shed storage and gated rear access.

On the first floor are 3 bedrooms and the family bathroom. Stairs lead up to a shower room and further double bedroom with built in wardrobes and eaves storage.

Located 0.8 miles from Archdeacon Primary and St Richard Reynolds Primary/Secondary School and less than 1 mile from St Mary's Primary and Orleans Park Secondary School/Sixth Form.

Total Floor Area approx.= 1,311 Sq.Feet (122sq.metres)

Michelham Gardens, Strawberry Hill

a Websters Estate Agents 164 Heath Road, Twickenham, Middlesex TW1 4BN

t 020 8892 3343

e sales@mywebsters.co.uk w mywebsters.co.uk