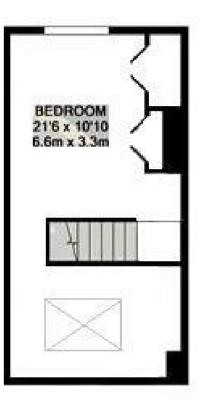

Side entrance opens into the living room with a door to the kitchen at the rear. This spacious room has modern fitted units adn appliances, wooden flooring and space for a table. A door opens onto the courtyard garden with decking and secure gated access at the rear. On the first floor is a double bedroom and the large family bathroom with stairs leading up to the second bedroom with built in storage.

## **EPC** Rating D

- End of Terrace Victorian Cottage
- Popular Twickenham Green Location
- 2 Double Bedrooms and Upstairs Bathroom
- West Facing Garden with Rear Access
- Living Room and Separate Kitchen/Breakfast Room
- Vacant Possession and No Chain
- 0.3 Miles from Twickenham Green