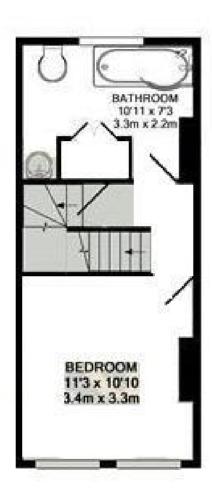

Side entrance opens into the living room with a door to the kitchen at the rear. This spacious room has modern fitted units adn appliances, wooden flooring and space for a table. A door opens onto the courtyard garden with decking and secure gated access at the rear. On the first floor is a double bedroom and the large family bathroom with stairs leading up to the second bedroom with built in storage.

## **EPC** Rating D

- End of Terrace Victorian Cottage
- Popular Twickenham Green Location
- 2 Double Bedrooms and Upstairs Bathroom
- West Facing Garden with Rear Access
- Living Room and Separate Kitchen/Breakfast Room
- Vacant Possession and No Chain
- 0.3 Miles from Twickenham Green