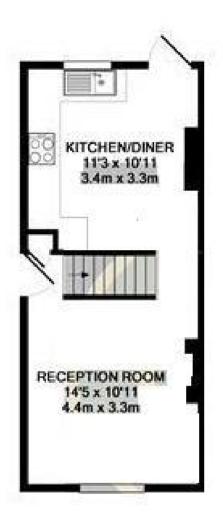

Side entrance opens into the living room with a door to the kitchen at the rear. This spacious room has modern fitted units adn appliances, wooden flooring and space for a table. A door opens onto the courtyard garden with decking and secure gated access at the rear. On the first floor is a double bedroom and the large family bathroom with stairs leading up to the second bedroom with built in storage.