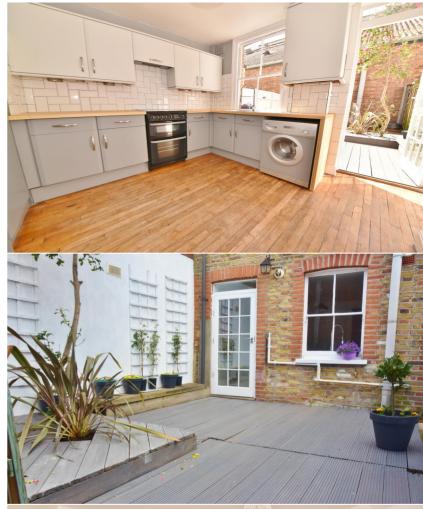

Side entrance opens into the living room with a door to the kitchen at the rear. This spacious room has modern fitted units adn appliances, wooden flooring and space for a table. A door opens onto the courtyard garden with decking and secure gated access at the rear. On the first floor is a double bedroom and the large family bathroom with stairs leading up to the second bedroom with built in storage.