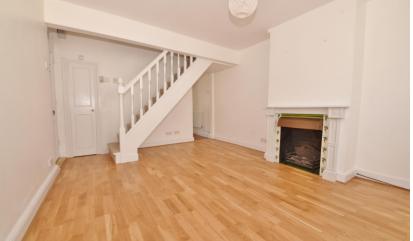

Tastefully presented throughout with modern fixtures and fittings, period features, part wood flooring and pleasing neutral decor. With vacant possession and no onward chain, this charming property offers 796 sq ft of light and airy living space over 3 floors with a west facing courtyard garden.

Side entrance opens into the living room with a door to the kitchen at the rear. This spacious room has modern fitted units adn appliances, wooden flooring and space for a table. A door opens onto the courtyard garden with decking and secure gated access at the rear. On the first floor is a double bedroom and the large family bathroom with stairs leading up to the second bedroom with built in storage.