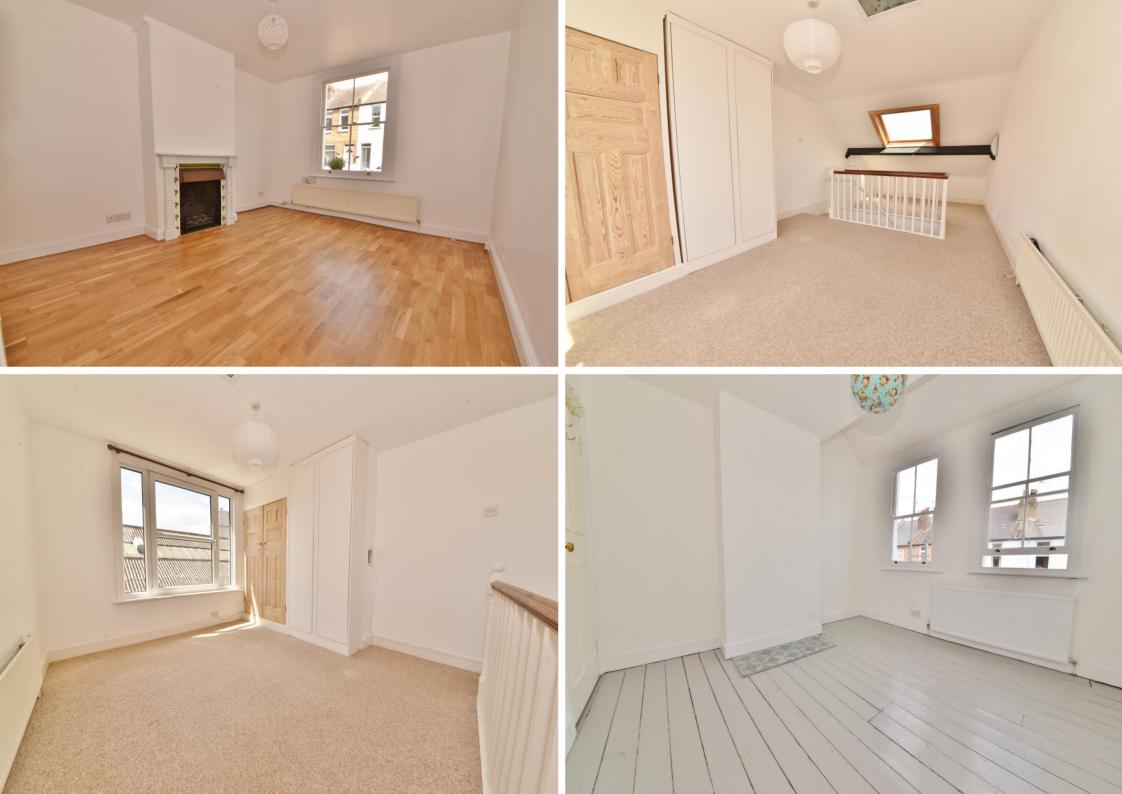

Tastefully presented throughout with modern fixtures and fittings, period features, part wood flooring and pleasing neutral decor. With vacant possession and no onward chain, this charming property offers 796 sq ft of light and airy living space over 3 floors with a west facing courtyard garden.

Side entrance opens into the living room with a door to the kitchen at the rear. This spacious room has modern fitted units adn appliances, wooden flooring and space for a table. A door opens onto the courtyard garden with decking and secure gated access at the rear. On the first floor is a double bedroom and the large family bathroom with stairs leading up to the second bedroom with built in storage.