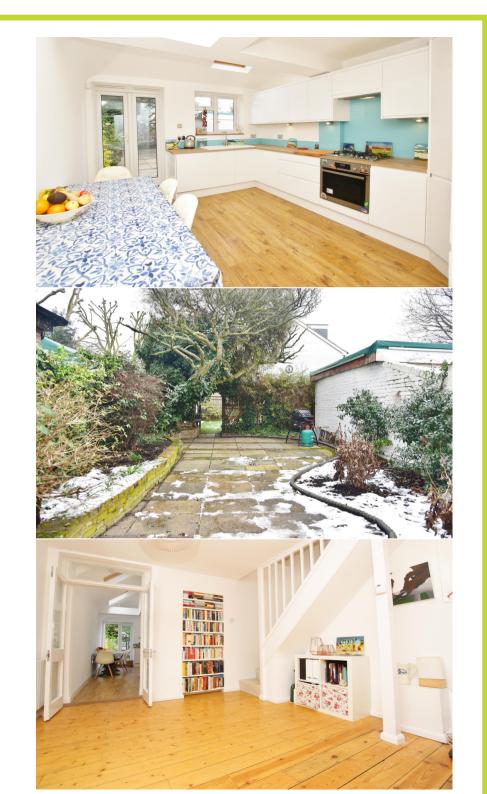

Front porch opens into the living/dining room with a door to the family bathroom and kitchen/breakfast room at the rear. Double doors open onto the garden with a large paved area, mature planting, astroturf lawn area, shed storage and gated side access. On the first floor are 3 bedrooms, a shower room and hatch access to loft storage.