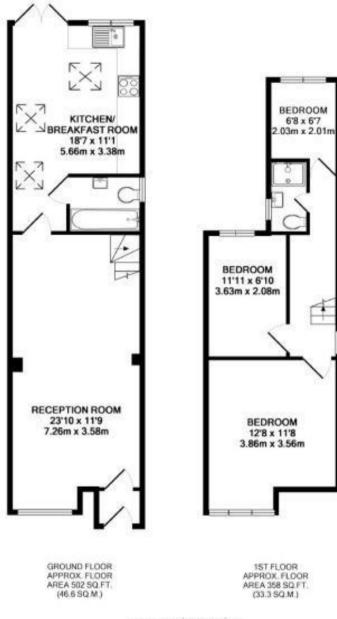

FIFTH CROSS ROAD, TW2 TOTAL APPROX. FLOOR AREA 860 SQ.FT. (79.9 SQ.M.)

a Websters Estate Agents 36 Broad Street, Teddington, Middlesex TW11 8QY t 020 8614 6000 e sales@mywebsters.co.uk w mywebsters.co.uk