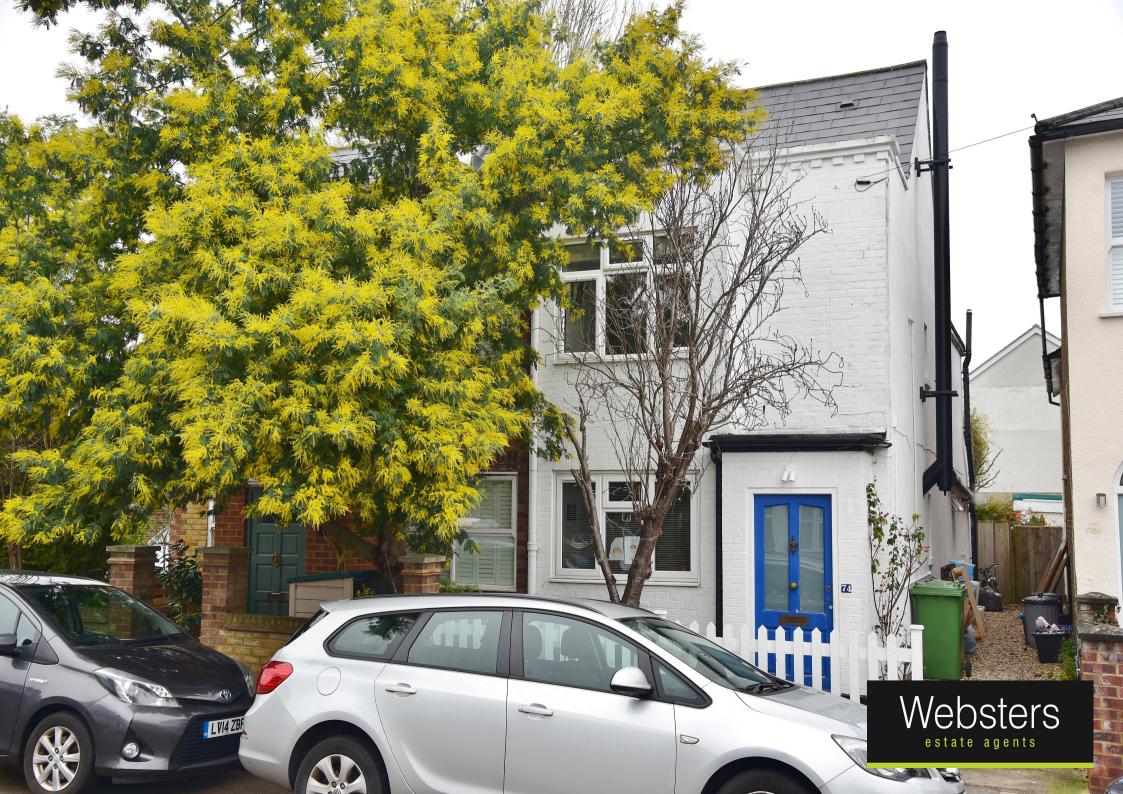

## Fifth Cross Road, Twickenham, TW2 5LE

Semi Detached 3 bedroom family home with a 70 ft garden. Situated just 0.1 mile from Waldegrave Girls School/Co-ed Sixth Form, 0.3 miles from Trafalgar Primary and less than 0.6 miles from St James, Stanley and Archdeacon Primary Schools.

Extended at the rear and tastefully presented to offer 860 sq ft of living space over 2 floors with modern fixtures, fittings and floorings, double glazed windows and doors, neutral decor and potential to substantially further extend and loft convert (subject to Planning Permission and Building Regulations).

Located 0.4 miles from Twickenham Green, local shops bars and restaurants and only 0.6 miles from Fulwell and Strawberry Hill train stations and 0.8 miles from the A316 with direct access to the M3/M25 and central London.