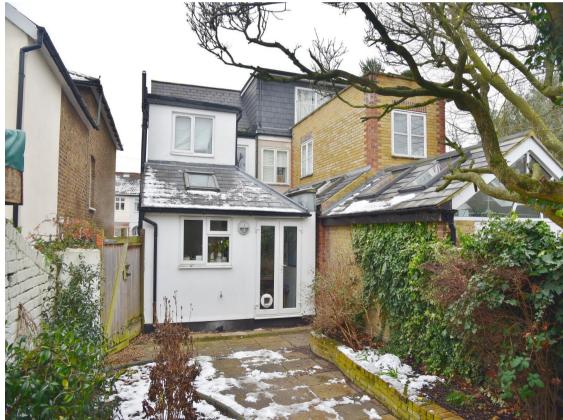

Extended at the rear and tastefully presented to offer 860 sq ft of living space over 2 floors with modern fixtures, fittings and floorings, double glazed windows and doors, neutral decor and potential to substantially further extend and loft convert (subject to Planning Permission and Building Regulations).

Front porch opens into the living/dining room with a door to the family bathroom and kitchen/breakfast room at the rear. Double doors open onto the garden with a large paved area, mature planting, astroturf lawn area, shed storage and gated side access. On the first floor are 3 bedrooms, a shower room and hatch access to loft storage.

## **EPC Rating D**

- · Semi Detached Family Home
- 3 Bedrooms and 2 Bathrooms
- Living/Dining Room and Kitchen/Breakfast Room
- Attractive 70 Ft Garden with Side Access
- Potential to Loft Convert and Extend (stpp)
- 0.4 Miles from Twickenham Green
- Close to Numerous Popular Schools