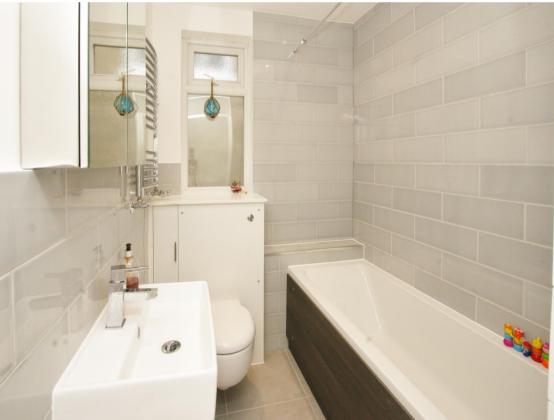

Front porch opens into the living/dining room with a door to the family bathroom and kitchen/breakfast room at the rear. Double doors open onto the garden with a large paved area, mature planting, astroturf lawn area, shed storage and gated side access. On the first floor are 3 bedrooms, a shower room and hatch access to loft storage.

## **EPC Rating D**

- · Semi Detached Family Home
- 3 Bedrooms and 2 Bathrooms
- Living/Dining Room and Kitchen/Breakfast Room
- Attractive 70 Ft Garden with Side Access
- Potential to Loft Convert and Extend (stpp)
- 0.4 Miles from Twickenham Green
- Close to Numerous Popular Schools