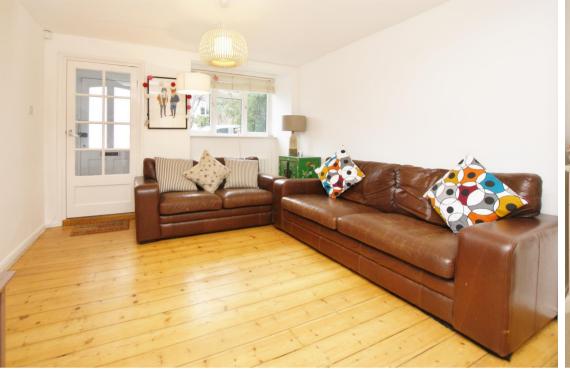

Front porch opens into the living/dining room with a door to the family bathroom and kitchen/breakfast room at the rear. Double doors open onto the garden with a large paved area, mature planting, astroturf lawn area, shed storage and gated side access. On the first floor are 3 bedrooms, a shower room and hatch access to loft storage.