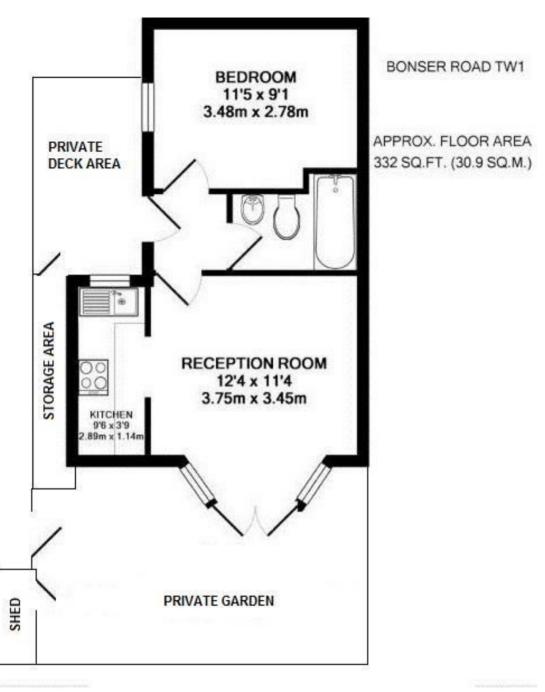

Private decked area to the side of the property provides access to gated storage and the front door. The entrance hallway leads to the double bedroom, the family bathroom and the living room at the rear. This light filled spacious room has a seating area and opens into the fitted kitchen at the side. Doors open onto the south facing garden with a sundeck, astroturf lawn, storage shed and gated side access.

## **EPC Rating D**

- Ground Floor 1 Bedroom Conversion Flat
- Private Garden with Shed Storage and Rear Access
- Strawberry Hill River Roads Location
- Living Room/Kitchen Opening onto Garden
- Large Double Bedroom and Modern Bathroom
- Private Front Door Access and External Storage
- 0.3 Miles from Strawberry Hill Station