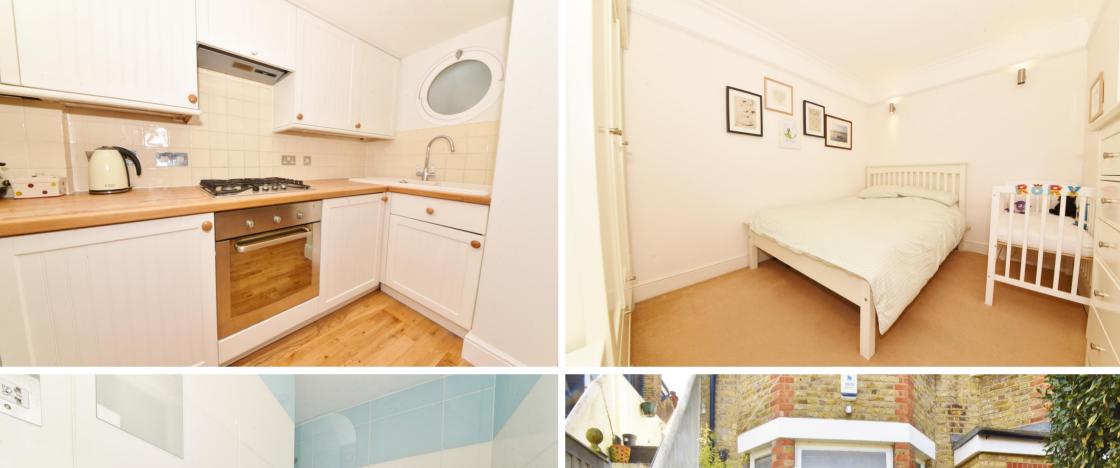

Private decked area to the side of the property provides access to gated storage and the front door. The entrance hallway leads to the double bedroom, the family bathroom and the living room at the rear. This light filled spacious room has a seating area and opens into the fitted kitchen at the side. Doors open onto the south facing garden with a sundeck, astroturf lawn, storage shed and gated side access.