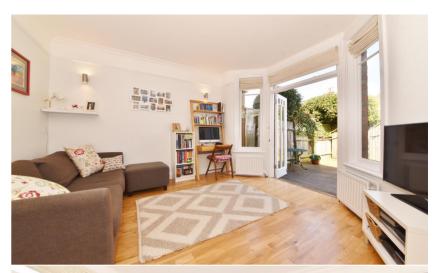

With a Share of Freehold and no onward chain, this charming property offers well balanced living space with direct access to private outdoor space and storage.

Tastefully presented and well maintained throughout with quality fixtures and fittings, high ceilings, wood flooring and recently redecorated light neutral decor.

Private decked area to the side of the property provides access to gated storage and the front door. The entrance hallway leads to the double bedroom, the family bathroom and the living room at the rear. This light filled spacious room has a seating area and opens into the fitted kitchen at the side. Doors open onto the south facing garden with a sundeck, astroturf lawn, storage shed and gated side access.