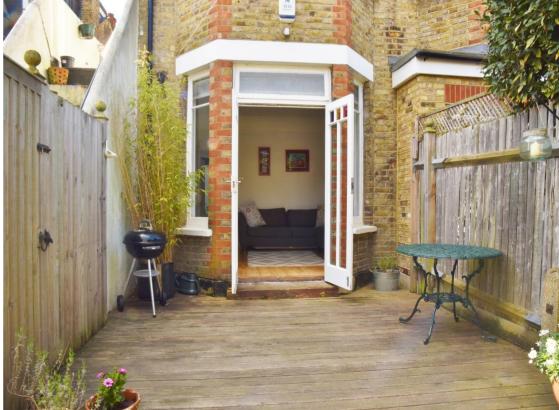

Private decked area to the side of the property provides access to gated storage and the front door. The entrance hallway leads to the double bedroom, the family bathroom and the living room at the rear. This light filled spacious room has a seating area and opens into the fitted kitchen at the side. Doors open onto the south facing garden with a sundeck, astroturf lawn, storage shed and gated side access.

## **EPC Rating D**

- Ground Floor 1 Bedroom Conversion Flat
- Private Garden with Shed Storage and Rear Access
- Strawberry Hill River Roads Location
- Living Room/Kitchen Opening onto Garden
- Large Double Bedroom and Modern Bathroom
- Private Front Door Access and External Storage
- 0.3 Miles from Strawberry Hill Station