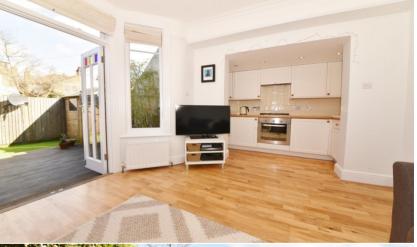

Private decked area to the side of the property provides access to gated storage and the front door. The entrance hallway leads to the double bedroom, the family bathroom and the living room at the rear. This light filled spacious room has a seating area and opens into the fitted kitchen at the side. Doors open onto the south facing garden with a sundeck, astroturf lawn, storage shed and gated side access.