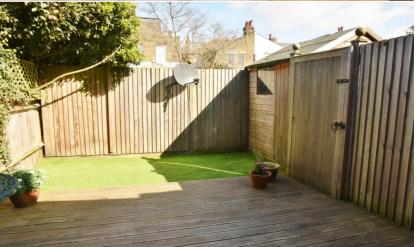

Private decked area to the side of the property provides access to gated storage and the front door. The entrance hallway leads to the double bedroom, the family bathroom and the living room at the rear. This light filled spacious room has a seating area and opens into the fitted kitchen at the side. Doors open onto the south facing garden with a sundeck, astroturf lawn, storage shed and gated side access.

## **EPC Rating D**

- Ground Floor 1 Bedroom Conversion Flat
- Private Garden with Shed Storage and Rear Access
- Strawberry Hill River Roads Location
- Living Room/Kitchen Opening onto Garden
- Large Double Bedroom and Modern Bathroom
- Private Front Door Access and External Storage
- 0.3 Miles from Strawberry Hill Station