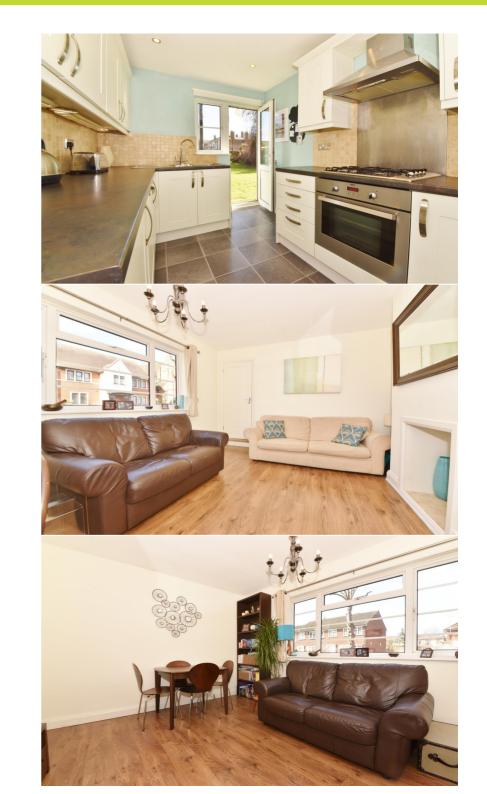

Entrance hallway opens into the fitted kitchen with a door opening directly onto the garden. Further doors lead to 2 double bedrooms with built in storage, the luxury family bathroom and the spacious living/dining room with wood flooring, a feature fireplace and a door into the 3rd bedroom.