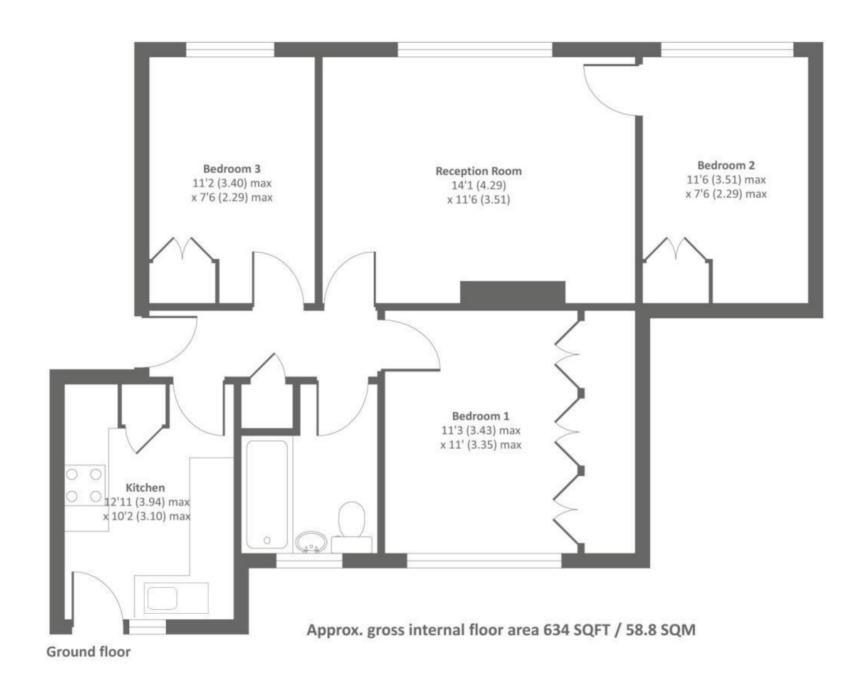

Immaculately presented throughout with modern fixtures, fittings and flooring, double glazed windows and doors, secure entry phone system and stylish neutral decor.

This light filled apartment offers 634 sq ft of well proportioned living space with access onto well maintained communal gardens at the rear.

Entrance hallway opens into the fitted kitchen with a door opening directly onto the garden. Further doors lead to 2 double bedrooms with built in storage, the luxury family bathroom and the spacious living/dining room with wood flooring, a feature fireplace and a door into the 3rd bedroom.

## **EPC Rating C**

- Ground Floor Purpose Built Apartment
- 3 Double Bedrooms and Luxury Bathroom
- Entry Phone Access and Communal Gardens
- Immaculately Presented Throughout
- Popular Twickenham Cul-de-Sac Location
- 634 Sq Ft of Well Proportioned Living Space
- 0.8 Miles from Strawberry Hill Station
- 0.4 Miles from Twickenham Green