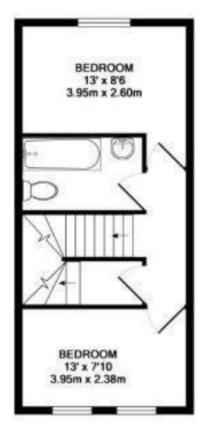

Entrance hallway leads to the fitted kitchen at the front, a w.c, storage and the family living room at the rear. Doors open into the conservatory at the rear with access onto the patio. On the first floor are 2 double bedrooms and the family bathroom with stairs upto the 3rd bedroom with a velux window, built in cupboards and eaves storage.

GROUND FLOOR APPROX FLOOR AREA 455 SQ.FT. (42.3 SQ.M.)

1ST FLOOR APPROX. FLOOR AREA 380 SQ.FT. (35.3 SQ.M.)

2ND FLOOR APPROX. FLOOR AREA 249 SQ.FT. (23.1 SQ.M.)

NORCUTT MEWS, TW2 TOTAL APPROX. FLOOR AREA 1084 SQ.FT. (100.7 SQ.M.)