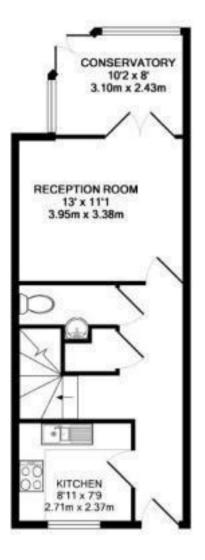

Entrance hallway leads to the fitted kitchen at the front, a w.c, storage and the family living room at the rear. Doors open into the conservatory at the rear with access onto the patio. On the first floor are 2 double bedrooms and the family bathroom with stairs upto the 3rd bedroom with a velux window, built in cupboards and eaves storage.

GROUND FLOOR APPROX FLOOR AREA 455 SQ.FT. (42.3 SQ.M.)

1ST FLOOR APPROX. FLOOR AREA 380 SQ.FT. (35.3 SQ.M.)

2ND FLOOR APPROX. FLOOR AREA 249 SQ.FT. (23.1 SQ.M.)

NORCUTT MEWS, TW2 TOTAL APPROX. FLOOR AREA 1084 SQ.FT. (100.7 SQ.M.)