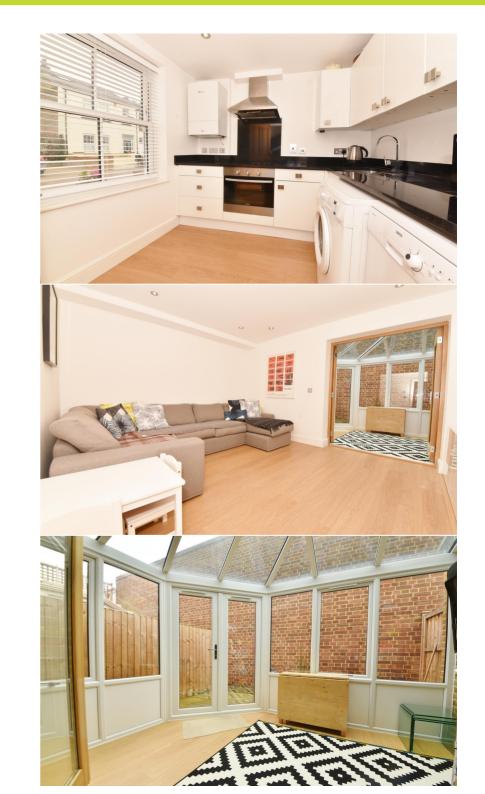

Entrance hallway leads to the fitted kitchen at the front, a w.c, storage and the family living room at the rear. Doors open into the conservatory at the rear with access onto the patio. On the first floor are 2 double bedrooms and the family bathroom with stairs upto the 3rd bedroom with a velux window, built in cupboards and eaves storage.