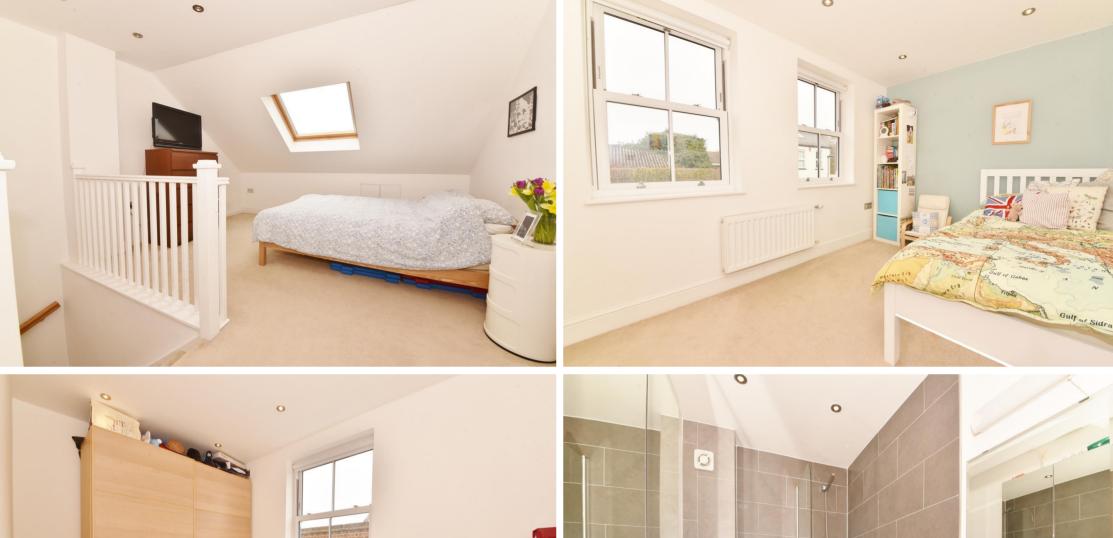

Entrance hallway leads to the fitted kitchen at the front, a w.c, storage and the family living room at the rear. Doors open into the conservatory at the rear with access onto the patio. On the first floor are 2 double bedrooms and the family bathroom with stairs upto the 3rd bedroom with a velux window, built in cupboards and eaves storage.