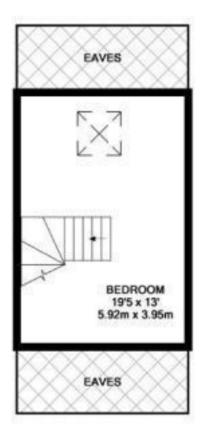

Entrance hallway leads to the fitted kitchen at the front, a w.c, storage and the family living room at the rear. Doors open into the conservatory at the rear with access onto the patio. On the first floor are 2 double bedrooms and the family bathroom with stairs upto the 3rd bedroom with a velux window, built in cupboards and eaves storage.

GROUND FLOOR APPROX FLOOR AREA 455 SQ.FT. (42.3 SQ.M.)

1ST FLOOR APPROX. FLOOR AREA 380 SQ.FT. (35.3 SQ.M.)

2ND FLOOR APPROX. FLOOR AREA 249 SQ.FT. (23.1 SQ.M.)

NORCUTT MEWS, TW2 TOTAL APPROX. FLOOR AREA 1084 SQ.FT. (100.7 SQ.M.)