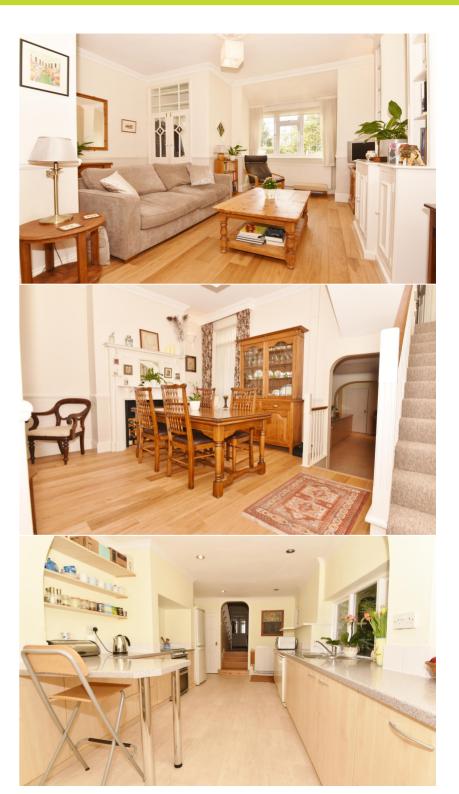

The entrance lobby with storage opens into the dual aspect living/dining room with wood floor, feature fireplaces, coving and ceiling roses. Steps lead down into the kitchen/breakfast room with modern fitted units. A door at the rear opens to the large utility room/w.c and a door at the side leads onto the pretty garden with paving, mature planting and gated rear access.