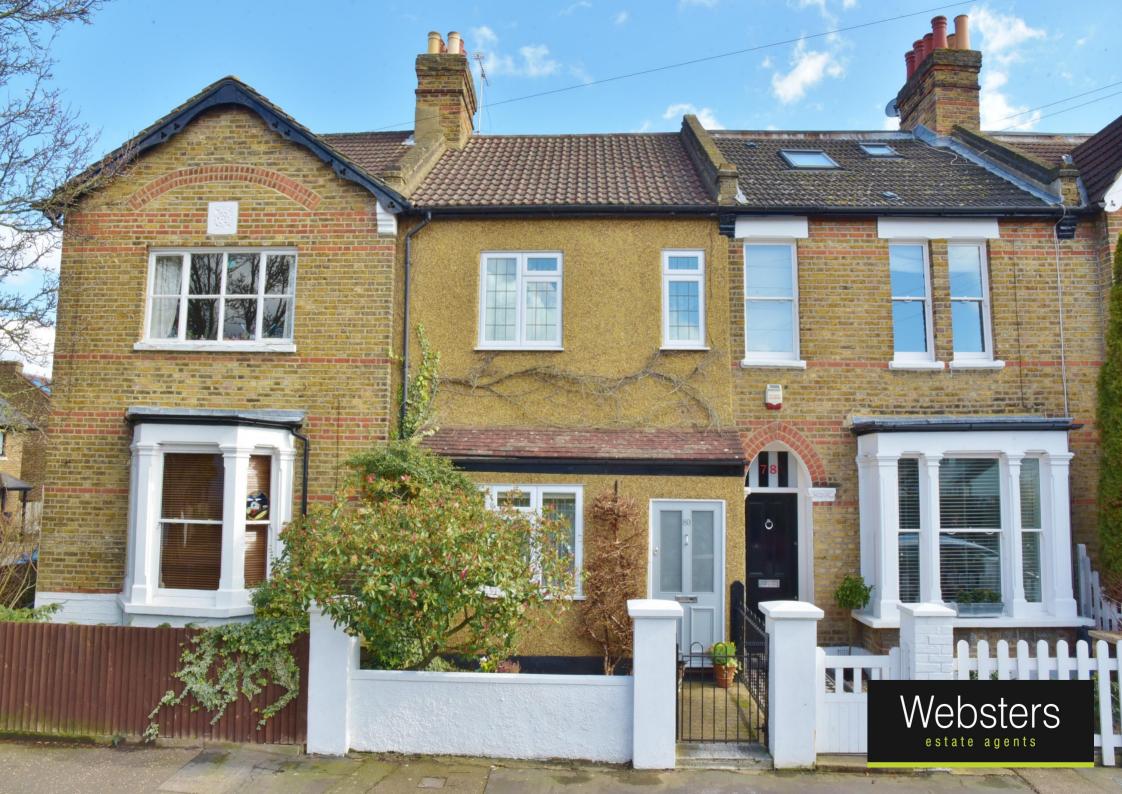

## Kings Road, Teddington, TW11 0QE

Mid Terrace 3 bedroom Victorian family home in a quiet residential Teddington location only 0.5 miles from Stanley and St Mary's and St Peter's Primary Schools and 0.7 miles from Waldegrave Girls School/Sixth Form.

Tastefully presented throughout with pleasing neutral decor, this appealing property has modern fixtures and fittings, original features and a charming period feel. Currently offering 1152 sq ft of living space over 2 floors with potential to extend/reconfigure the layout and loft convert (subject to Planning Permission and Building Regulations).