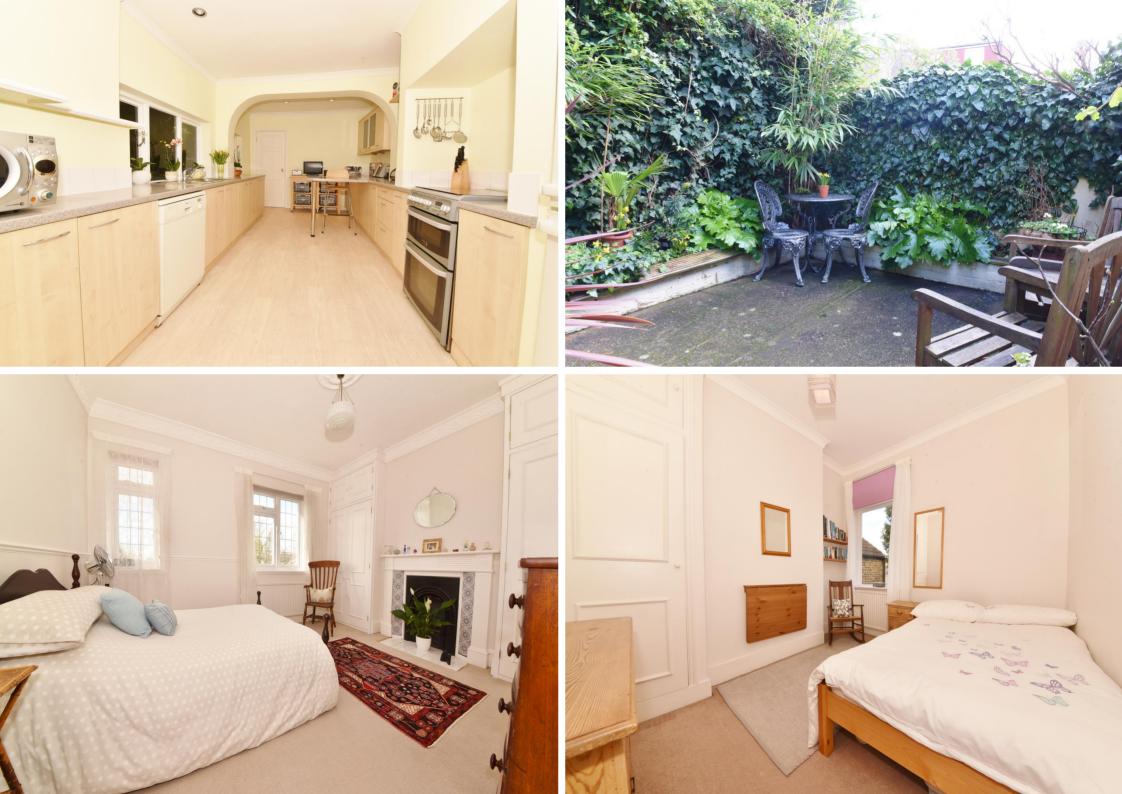

The entrance lobby with storage opens into the dual aspect living/dining room with wood floor, feature fireplaces, coving and ceiling roses. Steps lead down into the kitchen/breakfast room with modern fitted units. A door at the rear opens to the large utility room/w.c and a door at the side leads onto the pretty garden with paving, mature planting and gated rear access.

On the first floor are 3 good sized bedrooms, 2 with built in wardrobes, the family bathroom and access to loft storage.

Located just 0.4 miles from Bushy Park and Fulwell Train Station, 0.7 miles from Teddington town centre and 1 mile from Teddington Train Station. EPC Rating E