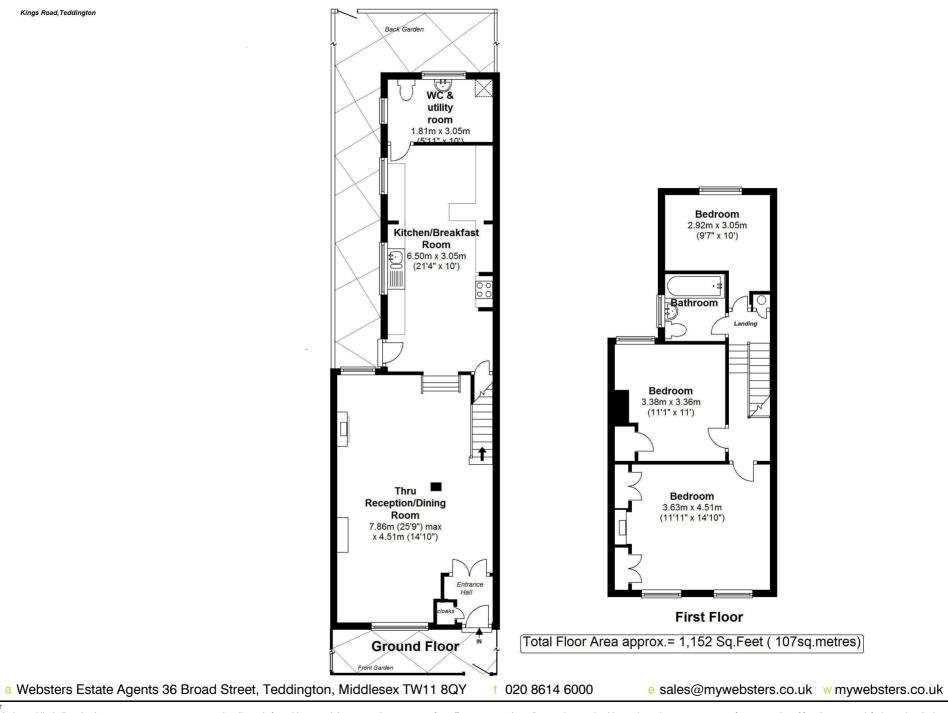

Tastefully presented throughout with pleasing neutral decor, this appealing property has modern fixtures and fittings, original features and a charming period feel. Currently offering 1152 sq ft of living space over 2 floors with potential to extend/reconfigure the layout and loft convert (subject to Planning Permission and Building Regulations).

The entrance lobby with storage opens into the dual aspect living/dining room with wood floor, feature fireplaces, coving and ceiling roses. Steps lead down into the kitchen/breakfast room with modern fitted units. A door at the rear opens to the large utility room/w.c and a door at the side leads onto the pretty garden with paving, mature planting and gated rear access.

On the first floor are 3 good sized bedrooms, 2 with built in wardrobes, the family bathroom and access to loft storage.

Located just 0.4 miles from Bushy Park and Fulwell Train Station, 0.7 miles from Teddington town centre and 1 mile from Teddington Train Station. EPC Rating E