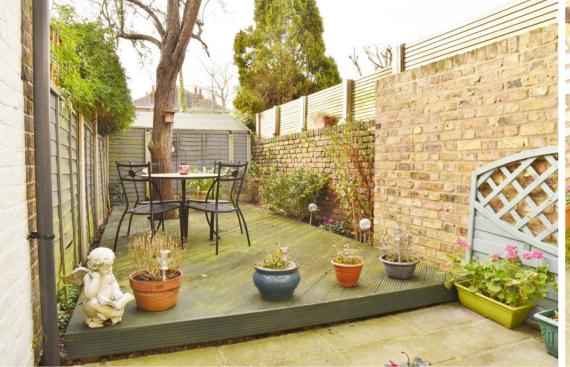

Tastefully presented throughout with modern fixtures, fittings and flooring this charming apartment offers 518 sq ft of well balanced living space with a period feel and pleasing neutral decor.

Steps at the front of the property lead down to the private front door. Entrance hallway leads into the double bedroom at the front, the fitted kitchen, the w.c, separate bathroom with a utility area and the living room at the rear. A door from the living room leads up, via steps to the delightful west facing, part walled garden with patio areas, decking, a pear tree and plants.

Located 0.7 miles from Bushy Park, Strawberry Hill House and Thames Riverside Radnor Gardens
EPC Rating D

- Lower Ground Floor Conversion Apartment
- Superb West Facing Garden
- Living Room and Separate Kitchen
- Desirable Teddington Location
- Spacious Double Bedroom
- 518Sq Ft of Light and Airy Living Space
- 0.6 Miles from Teddington Train Station
- 0.4 Miles from Teddington Town Centre