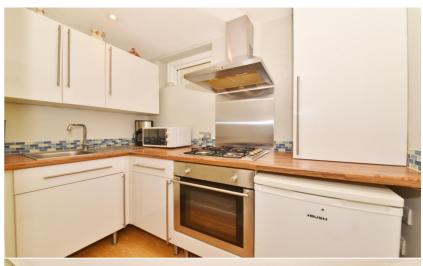

Tastefully presented throughout with modern fixtures, fittings and flooring this charming apartment offers 518 sq ft of well balanced living space with a period feel and pleasing neutral decor.

Steps at the front of the property lead down to the private front door. Entrance hallway leads into the double bedroom at the front, the fitted kitchen, the w.c, separate bathroom with a utility area and the living room at the rear. A door from the living room leads up, via steps to the delightful west facing, part walled garden with patio areas, decking, a pear tree and plants.