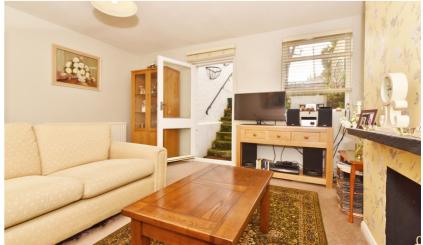

Tastefully presented throughout with modern fixtures, fittings and flooring this charming apartment offers 518 sq ft of well balanced living space with a period feel and pleasing neutral decor.

Steps at the front of the property lead down to the private front door. Entrance hallway leads into the double bedroom at the front, the fitted kitchen, the w.c, separate bathroom with a utility area and the living room at the rear. A door from the living room leads up, via steps to the delightful west facing, part walled garden with patio areas, decking, a pear tree and plants.