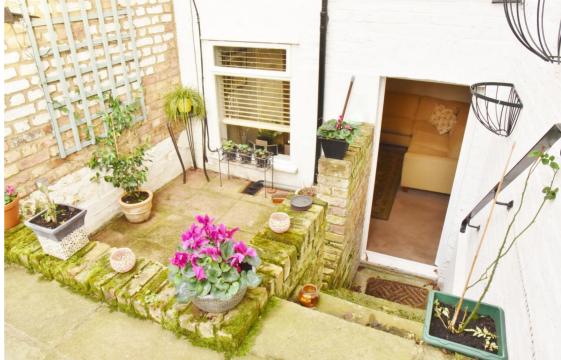

Tastefully presented throughout with modern fixtures, fittings and flooring this charming apartment offers 518 sq ft of well balanced living space with a period feel and pleasing neutral decor.

Steps at the front of the property lead down to the private front door. Entrance hallway leads into the double bedroom at the front, the fitted kitchen, the w.c, separate bathroom with a utility area and the living room at the rear. A door from the living room leads up, via steps to the delightful west facing, part walled garden with patio areas, decking, a pear tree and plants.