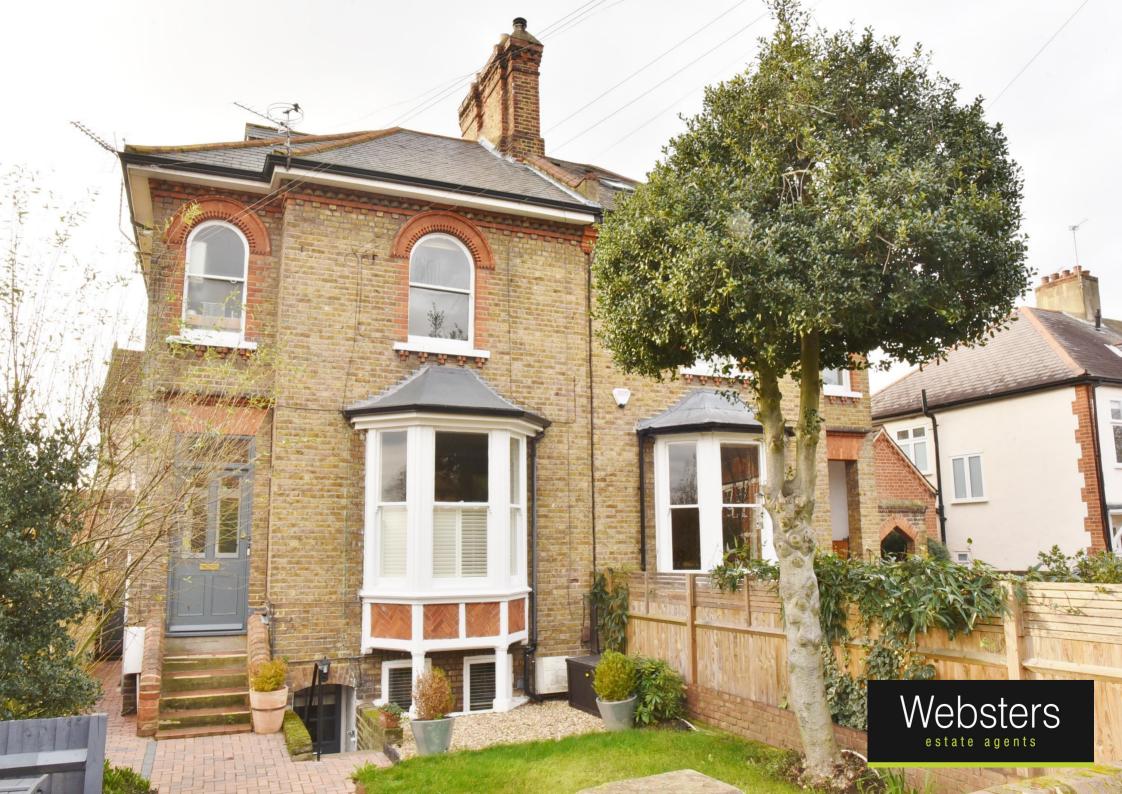

## Church Rd, Teddington, TW11 8QH

Viewings by appointment from Saturday 23rd January.

Lower ground floor conversion apartment in an attractive semi detached Victorian property with a west facing private garden less than 0.4 miles from Teddington town centre and just 0.6 miles from Fulwell and Teddington train stations.

Tastefully presented throughout with modern fixtures, fittings and flooring this charming apartment offers 518 sq ft of well balanced living space with a period feel and pleasing neutral decor.

Steps at the front of the property lead down to the private front door. Entrance hallway leads into the double bedroom at the front, the fitted kitchen, the w.c, separate bathroom with a utility area and the living room at the rear. A door from the living room leads up, via steps to the delightful west facing, part walled garden with patio areas, decking, a pear tree and plants.

Located 0.7 miles from Bushy Park, Strawberry Hill House and Thames Riverside Radnor Gardens
EPC Rating D

- Lower Ground Floor Conversion Apartment
- Superb West Facing Garden
- Living Room and Separate Kitchen
- Desirable Teddington Location
- Spacious Double Bedroom
- 518Sq Ft of Light and Airy Living Space
- 0.6 Miles from Teddington Train Station
- 0.4 Miles from Teddington Town Centre