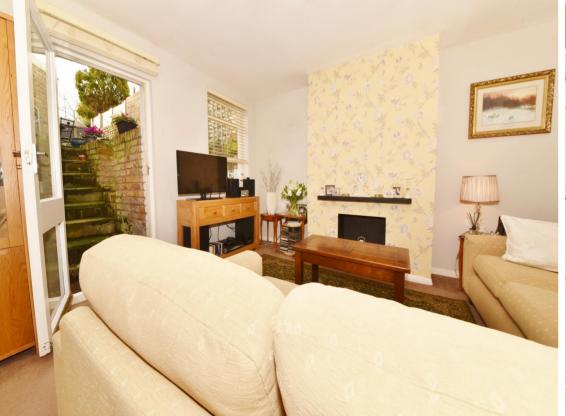

Tastefully presented throughout with modern fixtures, fittings and flooring this charming apartment offers 518 sq ft of well balanced living space with a period feel and pleasing neutral decor.

Steps at the front of the property lead down to the private front door. Entrance hallway leads into the double bedroom at the front, the fitted kitchen, the w.c, separate bathroom with a utility area and the living room at the rear. A door from the living room leads up, via steps to the delightful west facing, part walled garden with patio areas, decking, a pear tree and plants.