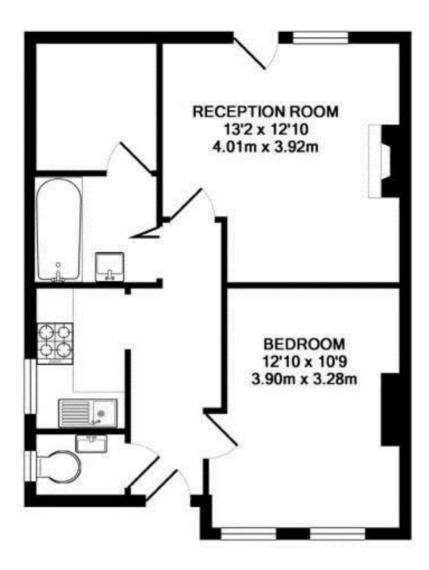

Tastefully presented throughout with modern fixtures, fittings and flooring this charming apartment offers 518 sq ft of well balanced living space with a period feel and pleasing neutral decor.

Steps at the front of the property lead down to the private front door. Entrance hallway leads into the double bedroom at the front, the fitted kitchen, the w.c, separate bathroom with a utility area and the living room at the rear. A door from the living room leads up, via steps to the delightful west facing, part walled garden with patio areas, decking, a pear tree and plants.

CHURCH ROAD, TW11
TOTAL APPROX. FLOOR AREA 518 SQ.FT. (48.1 SQ.M.)