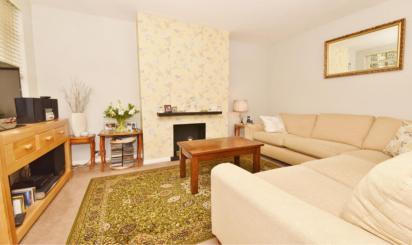

Tastefully presented throughout with modern fixtures, fittings and flooring this charming apartment offers 518 sq ft of well balanced living space with a period feel and pleasing neutral decor.

Steps at the front of the property lead down to the private front door. Entrance hallway leads into the double bedroom at the front, the fitted kitchen, the w.c, separate bathroom with a utility area and the living room at the rear. A door from the living room leads up, via steps to the delightful west facing, part walled garden with patio areas, decking, a pear tree and plants.