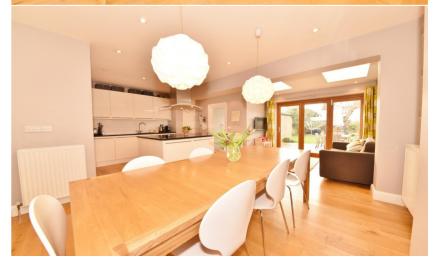

Entrance hallway leads to the bay fronted living room, w.c and the stylish fully fitted kitchen/dining/family room with a separate utility area. Folding doors open onto the lovely 70ft west facing garden with side access to the powered garage. At the end of the garden is a superb newly built home office with built in storage, internet access, underfloor heating and double glazing.