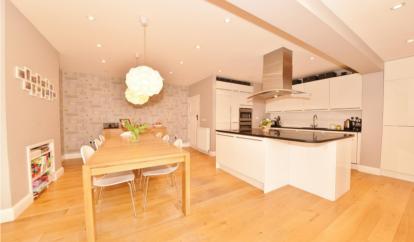

Entrance hallway leads to the bay fronted living room, w.c and the stylish fully fitted kitchen/dining/family room with a separate utility area. Folding doors open onto the lovely 70ft west facing garden with side access to the powered garage. At the end of the garden is a superb newly built home office with built in storage, internet access, underfloor heating and double glazing.