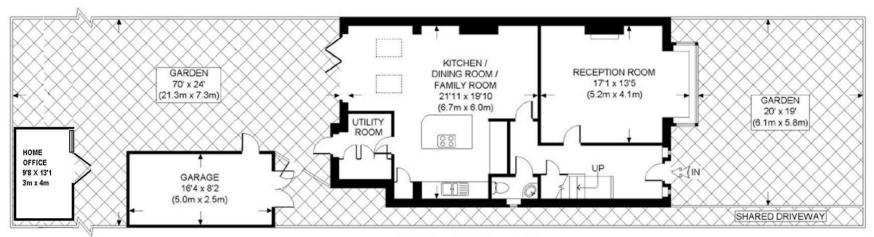

Entrance hallway leads to the bay fronted living room, w.c and the stylish fully fitted kitchen/dining/family room with a separate utility area. Folding doors open onto the lovely 70ft west facing garden with side access to the powered garage. At the end of the garden is a superb newly built home office with built in storage, internet access, underfloor heating and double glazing.

GROUND FLOOR

APPROXIMATE INTERNAL AREA TOTAL = 1755 SQ.FT. (151.1 SQ. M.)

REDUCED HEIGHT AREA = 59 SQ. FT. (5.5 SQ. M.) EXTERNAL GARAGE AREA = 133 SQ.FT. (12.4 SQ. M.)

HOME OFFICE = 129 SQ FT (12 SQ M)