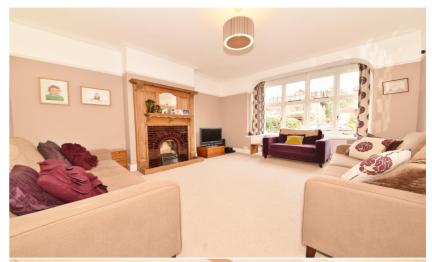

Entrance hallway leads to the bay fronted living room, w.c and the stylish fully fitted kitchen/dining/family room with a separate utility area. Folding doors open onto the lovely 70ft west facing garden with side access to the powered garage. At the end of the garden is a superb newly built home office with built in storage, internet access, underfloor heating and double glazing.