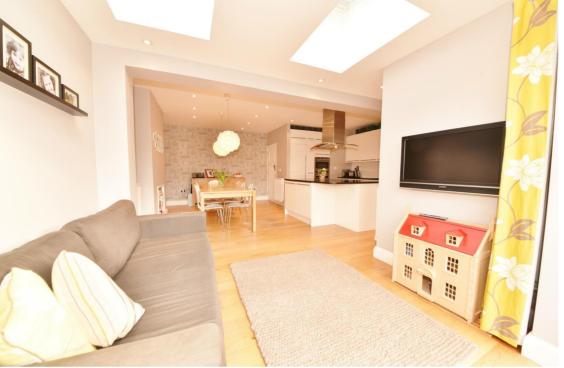

Immaculately presented throughout, with pleasing light neutral décor. This stunning home has been extended at the rear, loft converted and refurbished to an excellent standard to provide a very well balanced 1755sq ft of living space over 3 floors. With a shared driveway leading to the garage and a front garden which may have potential to become a parking space (subject to LBRUT approval).

Entrance hallway leads to the bay fronted living room, w.c and the stylish fully fitted kitchen/dining/family room with a separate utility area. Folding doors open onto the lovely 70ft west facing garden with side access to the powered garage. At the end of the garden is a superb newly built home office with built in storage, internet access, underfloor heating and double glazing.