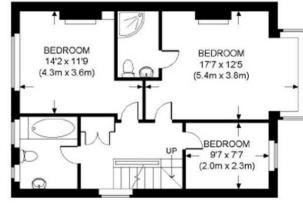

On the first floor are 3 bedrooms the master with en-suite shower facilities, the luxury family bathroom and stairs up to 2 further bedrooms and a shower room.

Located only 0.4 miles from Teddington town centre and within 1 mile of the most popular schools in Richmond Borough. EPC Rating D

## AVENUE ROAD, TW11

FIRST FLOOR

a Websters Estate Agents 36 Broad Street, Teddington, Middlesex TW11 8QY

t 020 8614 6000

e sales@mywebsters.co.uk w mywebsters.co.uk