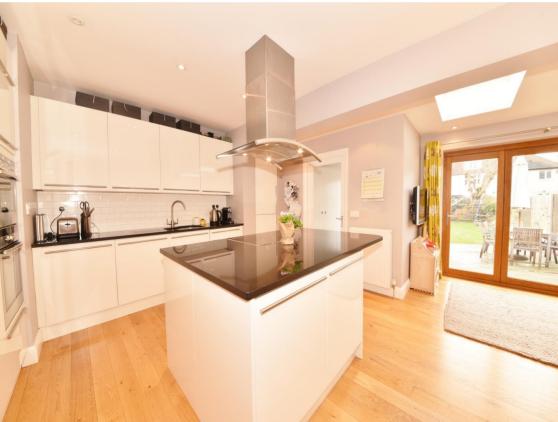

Entrance hallway leads to the bay fronted living room, w.c and the stylish fully fitted kitchen/dining/family room with a separate utility area. Folding doors open onto the lovely 70ft west facing garden with side access to the powered garage. At the end of the garden is a superb newly built home office with built in storage, internet access, underfloor heating and double glazing.