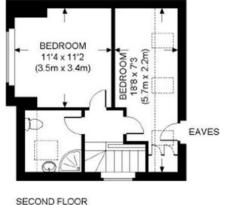

On the first floor are 3 bedrooms the master with en-suite shower facilities, the luxury family bathroom and stairs up to 2 further bedrooms and a shower room.

Located only 0.4 miles from Teddington town centre and within 1 mile of the most popular schools in Richmond Borough. EPC Rating D

## AVENUE ROAD, TW11

FIRST FLOOR

a Websters Estate Agents 36 Broad Street, Teddington, Middlesex TW11 8QY

t 020 8614 6000

e sales@mywebsters.co.uk w mywebsters.co.uk