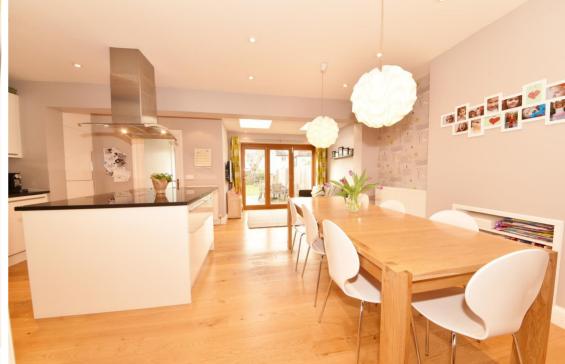

Entrance hallway leads to the bay fronted living room, w.c and the stylish fully fitted kitchen/dining/family room with a separate utility area. Folding doors open onto the lovely 70ft west facing garden with side access to the powered garage. At the end of the garden is a superb newly built home office with built in storage, internet access, underfloor heating and double glazing.