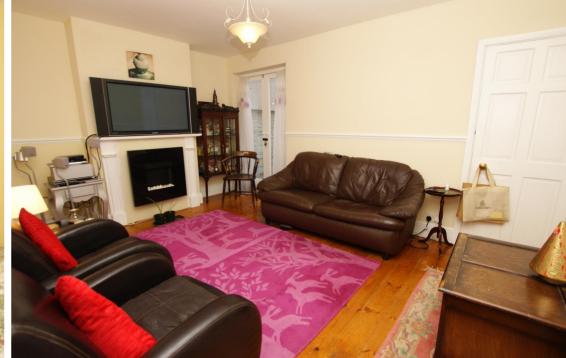

Well presented throughout with light neutral decor, charming period features and modern fixtures and fittings. This attractive home offers 1002 sq ft of adaptable living space over 2 floors.

Front door at the side of the property opens into the entrance hall with access to the front living room with a feature fireplace, wood floor and sash window and the rear room with doors onto the garden and into the fitted kitchen. This spacious room has space for a table and chairs and leads to a shower room and a utility area with a door onto the garden. On the first floor are 2 double bedroom, the family bathroom and access to loft storage.