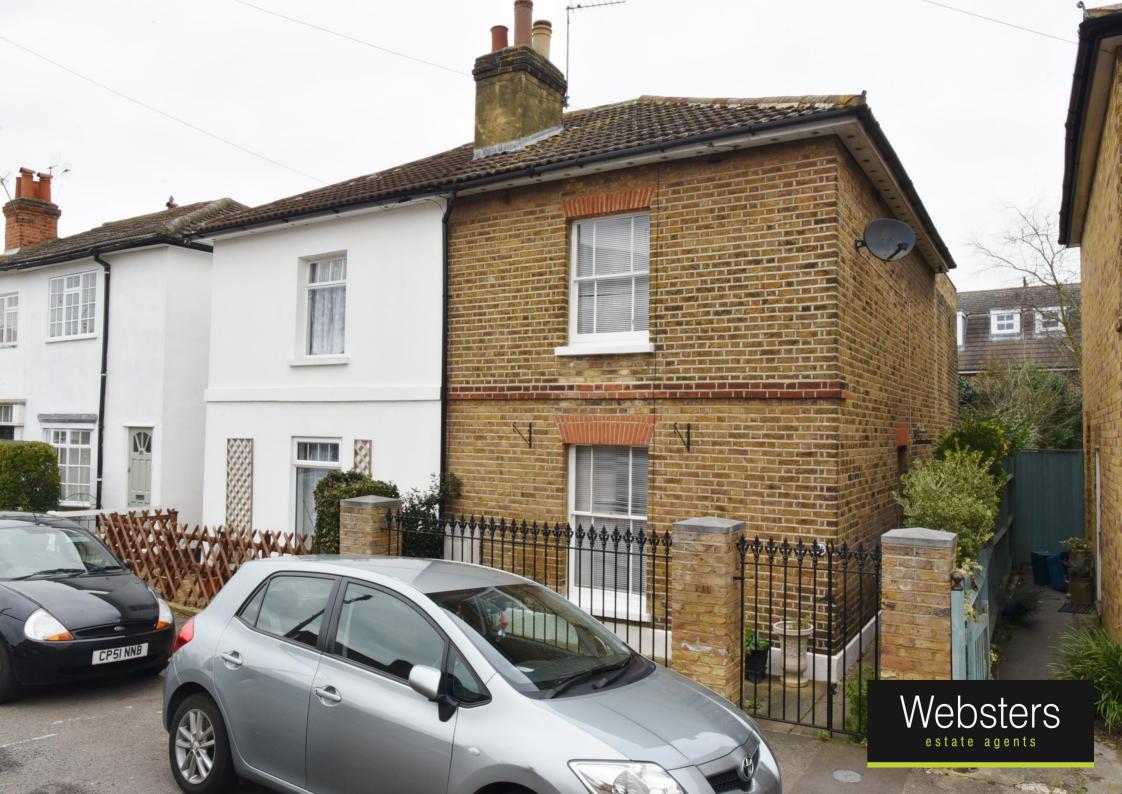

## Little Queens Rd, Teddington, TW11 0HP

Semi detached Victorian cottage in a quet residential cul-de-sac only 0.2 miles from Teddington town centre, 0.4 miles from Teddington train station and St Mary's and St Peter's Primary School and 0.7 miles from Collis Primary School.

Well presented throughout with light neutral decor, charming period features and modern fixtures and fittings. This attractive home offers 1002 sq ft of adaptable living space over 2 floors.

Front door at the side of the property opens into the entrance hall with access to the front living room with a feature fireplace, wood floor and sash window and the rear room with doors onto the garden and into the fitted kitchen. This spacious room has space for a table and chairs and leads to a shower room and a utility area with a door onto the garden. On the first floor are 2 double bedroom, the family bathroom and access to loft storage.

Located 0.4 miles from beautiful Bushy Park and just 0.9 miles from Teddington Footbridge/Lock and the River Thames with towpath walks towards Hampton Court Palace and Richmond.

EPC Rating

- Semi Detached Victorian Cottage
- 2 Double Bedrooms and Upstairs Bathroom
- Quiet Cul-de-Sac Location
- 2 Living Rooms and Separate Kitchen
- Tastefully Presented Throughout
- Charming Period Features
- 0.4 Miles from Teddington Train Station