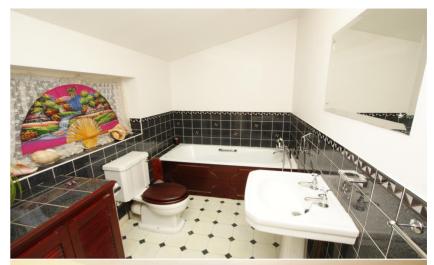

Well presented throughout with light neutral decor, charming period features and modern fixtures and fittings. This attractive home offers 1002 sq ft of adaptable living space over 2 floors.

Front door at the side of the property opens into the entrance hall with access to the front living room with a feature fireplace, wood floor and sash window and the rear room with doors onto the garden and into the fitted kitchen. This spacious room has space for a table and chairs and leads to a shower room and a utility area with a door onto the garden. On the first floor are 2 double bedroom, the family bathroom and access to loft storage.