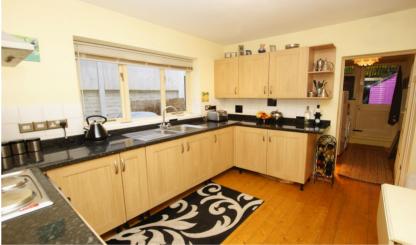

Well presented throughout with light neutral decor, charming period features and modern fixtures and fittings. This attractive home offers 1002 sq ft of adaptable living space over 2 floors.

Front door at the side of the property opens into the entrance hall with access to the front living room with a feature fireplace, wood floor and sash window and the rear room with doors onto the garden and into the fitted kitchen. This spacious room has space for a table and chairs and leads to a shower room and a utility area with a door onto the garden. On the first floor are 2 double bedroom, the family bathroom and access to loft storage.