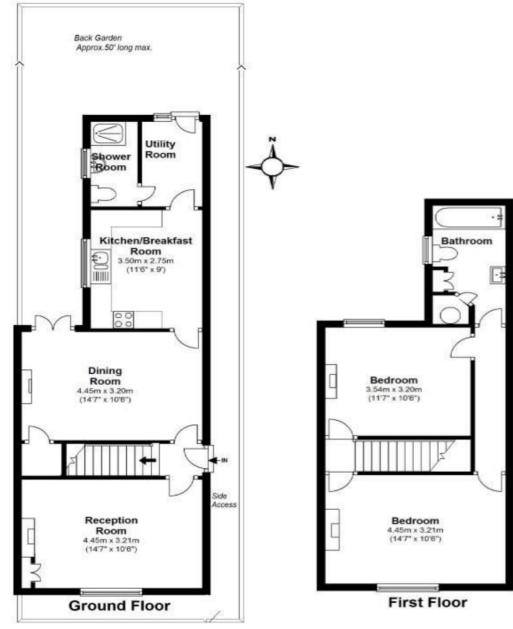

## Little Queens Rd, Teddington, TW11 0HP

Semi detached Victorian cottage in a quet residential cul-de-sac only 0.2 miles from Teddington town centre, 0.4 miles from Teddington train station and St Mary's and St Peter's Primary School and 0.7 miles from Collis Primary School.

Well presented throughout with light neutral decor, charming period features and modern fixtures and fittings. This attractive home offers 1002 sq ft of adaptable living space over 2 floors.

Front door at the side of the property opens into the entrance hall with access to the front living room with a feature fireplace, wood floor and sash window and the rear room with doors onto the garden and into the fitted kitchen. This spacious room has space for a table and chairs and leads to a shower room and a utility area with a door onto the garden. On the first floor are 2 double bedroom, the family bathroom and access to loft storage.

Located 0.4 miles from beautiful Bushy Park and just 0.9 miles from Teddington Footbridge/Lock and the River Thames with towpath walks towards Hampton Court Palace and Richmond.

EPC Rating

- Semi Detached Victorian Cottage
- 2 Double Bedrooms and Upstairs Bathroom
- Quiet Cul-de-Sac Location
- 2 Living Rooms and Separate Kitchen
- Tastefully Presented Throughout
- Charming Period Features
- 0.4 Miles from Teddington Train Station

Total Floor Area approx.=1,002 Sq.Feet (93sq.metres)

a Websters Estate Agents 36 Broad Street, Teddington, Middlesex TW11 8QY

t 020 8614 6000

e sales@mywebsters.co.uk w mywebsters.co.uk