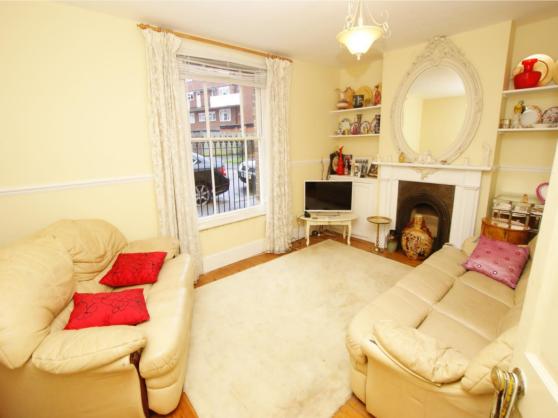

Well presented throughout with light neutral decor, charming period features and modern fixtures and fittings. This attractive home offers 1002 sq ft of adaptable living space over 2 floors.

Front door at the side of the property opens into the entrance hall with access to the front living room with a feature fireplace, wood floor and sash window and the rear room with doors onto the garden and into the fitted kitchen. This spacious room has space for a table and chairs and leads to a shower room and a utility area with a door onto the garden. On the first floor are 2 double bedroom, the family bathroom and access to loft storage.