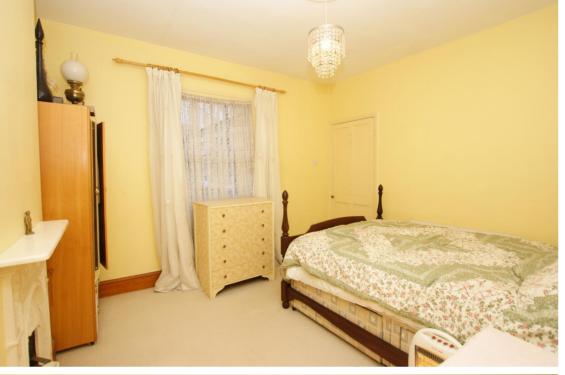

Well presented throughout with light neutral decor, charming period features and modern fixtures and fittings. This attractive home offers 1002 sq ft of adaptable living space over 2 floors.

Front door at the side of the property opens into the entrance hall with access to the front living room with a feature fireplace, wood floor and sash window and the rear room with doors onto the garden and into the fitted kitchen. This spacious room has space for a table and chairs and leads to a shower room and a utility area with a door onto the garden. On the first floor are 2 double bedroom, the family bathroom and access to loft storage.