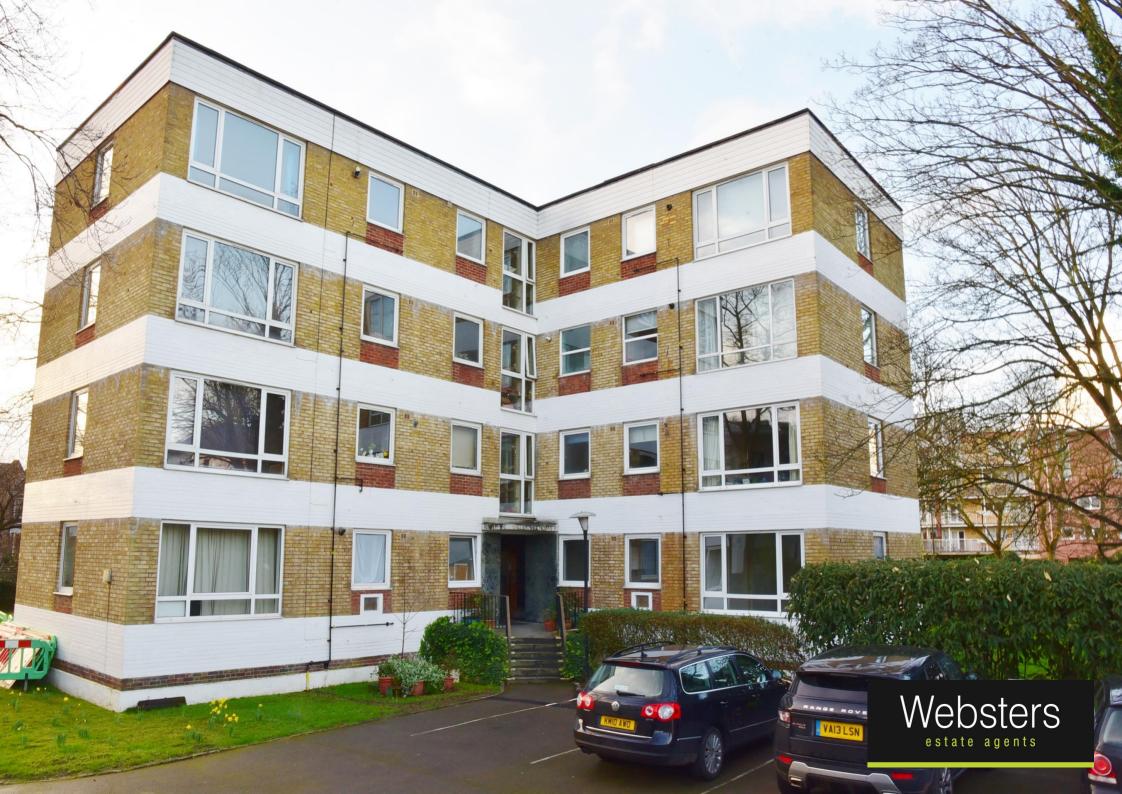

## Manor Road, Teddington, TW11 8BQ

Ground Floor purpose built 1 bedroom apartment with a private garage and parking space. Situated within communal grounds adjacent to Manor Road recreation grounds and the River Thames with direct, secure locked residents only access

With a Share of Freehold, vacant possession, no onward chain and in need of complete refurbishment. This lovely property offers 710 sq ft of well proportioned living space with large windows, wooden flooring, storage cupboards and pleasing views within a well maintained block of only 16 apartments.