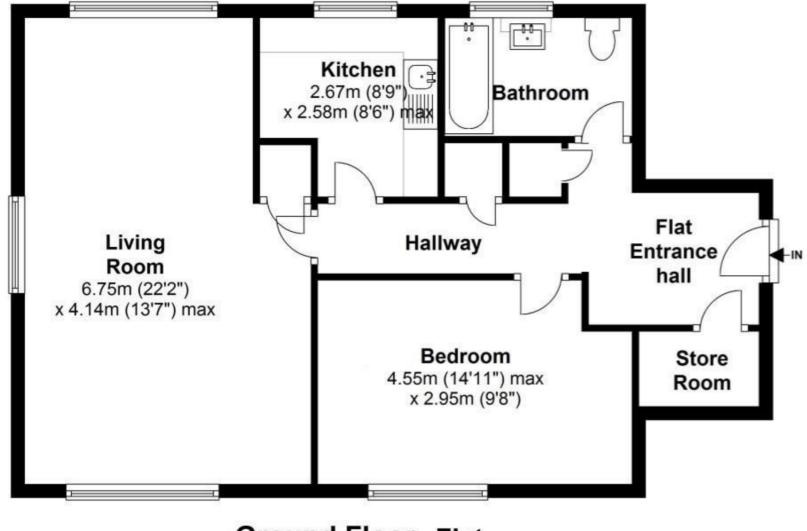

The front door opens into the spacious entrance hallway with storage cupboards and access to the double bedroom, bathroom, kitchen and the triple aspect living room.

Located 0.4 miles from Teddington town centre, 0.7 miles from Teddington train station and 0.2 miles from Teddington Footbridge and Lock, Ham Lands and towpath walks towards Kew and Hampton Court Palace EPC Rating D

## Ground Floor Flat

Total Floor Area approx.= 710 Sq.Feet (65.98sq.metres)

a Websters Estate Agents 36 Broad Street, Teddington, Middlesex TW11 8QY

t 020 8614 6000

e sales@mywebsters.co.uk w mywebsters.co.uk