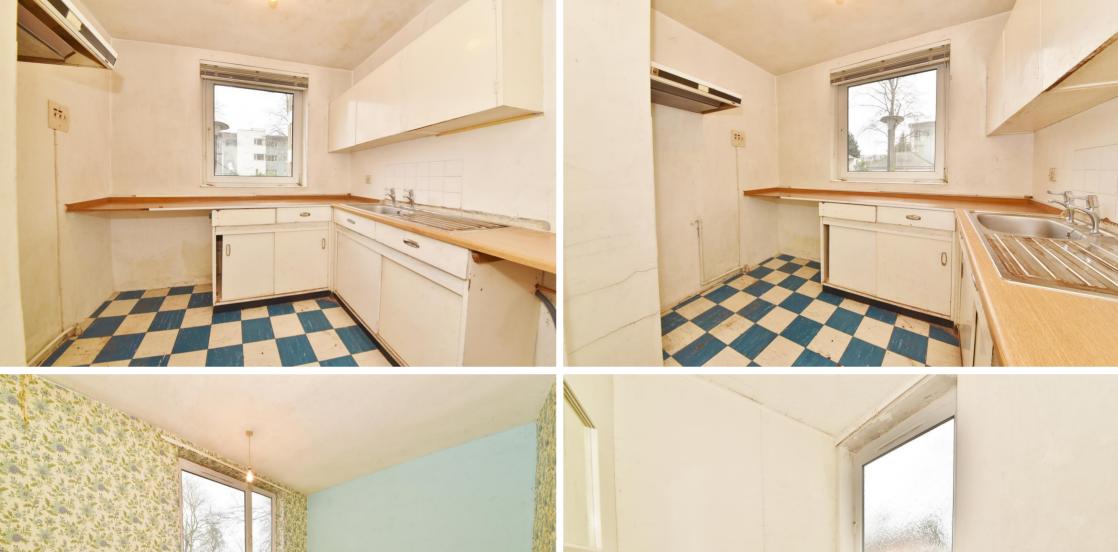

The front door opens into the spacious entrance hallway with storage cupboards and access to the double bedroom, bathroom, kitchen and the triple aspect living room.

Located 0.4 miles from Teddington town centre, 0.7 miles from Teddington train station and 0.2 miles from Teddington Footbridge and Lock, Ham Lands and towpath walks towards Kew and Hampton Court Palace EPC Rating D