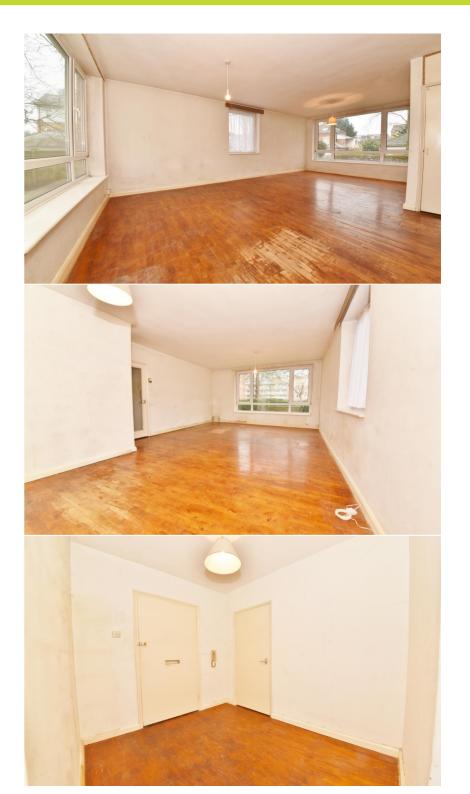

With a Share of Freehold, vacant possession, no onward chain and in need of complete refurbishment. This lovely property offers 710 sq ft of well proportioned living space with large windows, wooden flooring, storage cupboards and pleasing views within a well maintained block of only 16 apartments.

The front door opens into the spacious entrance hallway with storage cupboards and access to the double bedroom, bathroom, kitchen and the triple aspect living room.

Located 0.4 miles from Teddington town centre, 0.7 miles from Teddington train station and 0.2 miles from Teddington Footbridge and Lock, Ham Lands and towpath walks towards Kew and Hampton Court Palace EPC Rating D