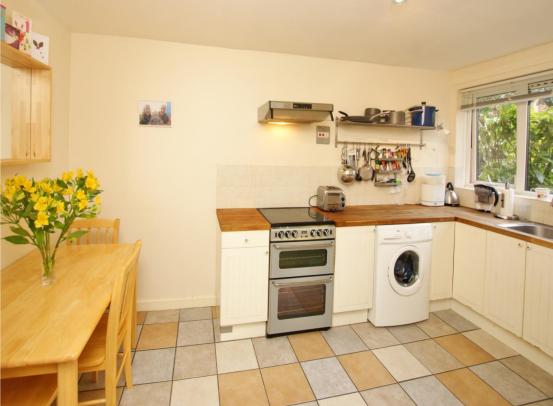

External private front door opens into the hallway with access to the kitchen/breakfast room, storage cupboards and the living room with a pleasing garden aspect. Stairs lead up to the 2 double bedrooms and the family bathroom.

## **EPC** Rating E

- Purpose Built Duplex Maisonette
- Private Ground Floor Front Door
- 2 Bedrooms and Bathroom Upstairs
- Spacious Living Room and Separate Kitchen
- 839 Sq Ft of Living Space
- Well Maintained Communal Grounds
- 0.2 Miles from Hampton Wick Station