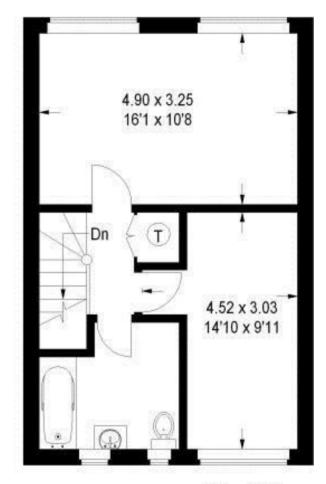

## Woffington Close, Teddington

Approximate Gross Internal Area = 78 sq m / 839 sq ft

**Ground Floor** 

First Floor