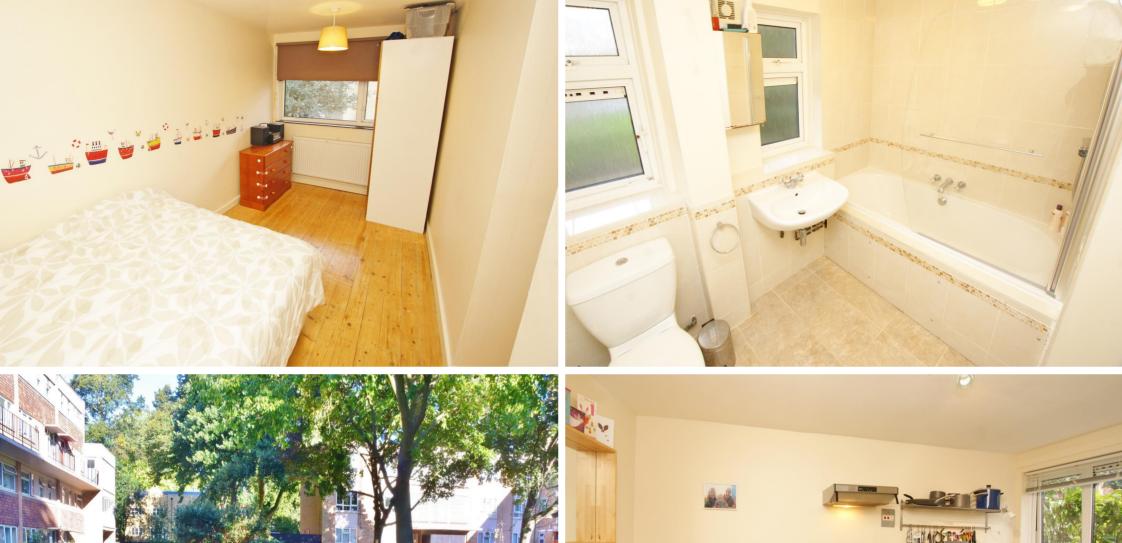

This lovely spacious property offers 839sq ft of adaptable, light and airy living space over 2 floors with modern fittings, neutral decor, storage, large double glazed windows and delightful garden views.

External private front door opens into the hallway with access to the kitchen/breakfast room, storage cupboards and the living room with a pleasing garden aspect. Stairs lead up to the 2 double bedrooms and the family bathroom.

## **EPC** Rating E

- Purpose Built Duplex Maisonette
- Private Ground Floor Front Door
- 2 Bedrooms and Bathroom Upstairs
- Spacious Living Room and Separate Kitchen
- 839 Sq Ft of Living Space
- Well Maintained Communal Grounds
- 0.2 Miles from Hampton Wick Station