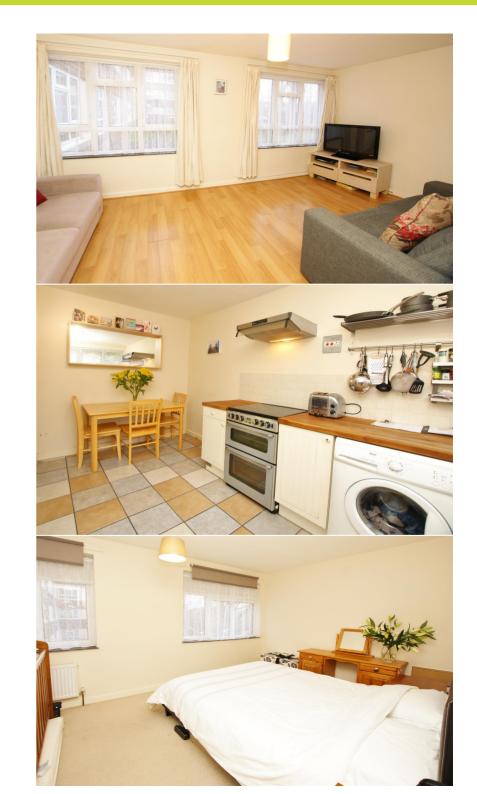

This lovely spacious property offers 839sq ft of adaptable, light and airy living space over 2 floors with modern fittings, neutral decor, storage, large double glazed windows and delightful garden views.

External private front door opens into the hallway with access to the kitchen/breakfast room, storage cupboards and the living room with a pleasing garden aspect. Stairs lead up to the 2 double bedrooms and the family bathroom.