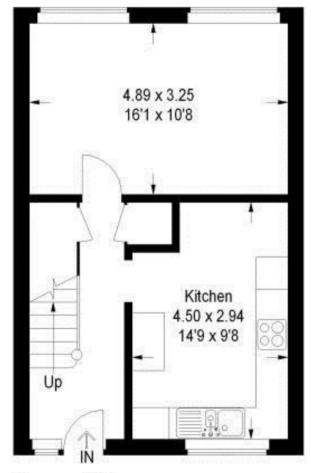

## Woffington Close, Teddington

Approximate Gross Internal Area = 78 sq m / 839 sq ft

**Ground Floor** 

First Floor