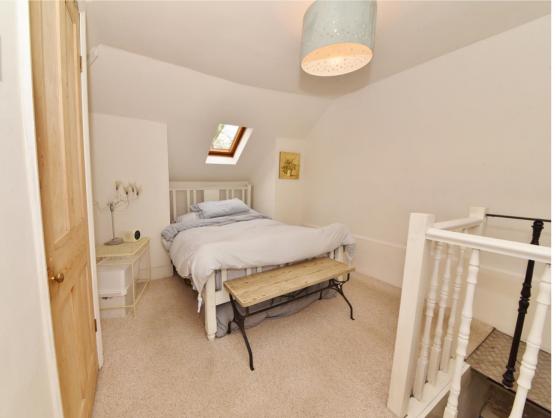

Accessed from the first floor with a private staircase upto the second floor. The hallway leads to a double bedroom, the fitted kitchen, the bathroom, separate w.c and the living room. This delightful room has wooden flooring, a feature fireplace, doors opening onto the balcony and a spiral staircase. The master bedroom on the third floor has velux windows, a roof light, built in storage and space for a desk/dressing area.