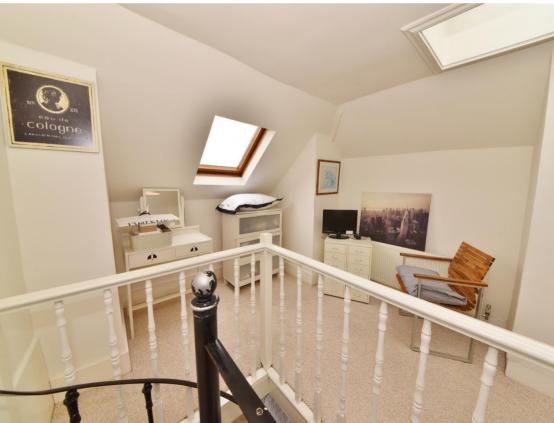

Accessed from the first floor with a private staircase upto the second floor. The hallway leads to a double bedroom, the fitted kitchen, the bathroom, separate w.c and the living room. This delightful room has wooden flooring, a feature fireplace, doors opening onto the balcony and a spiral staircase. The master bedroom on the third floor has velux windows, a roof light, built in storage and space for a desk/dressing area.