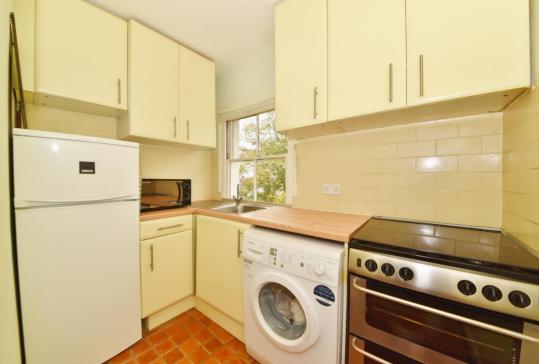

Accessed from the first floor with a private staircase upto the second floor. The hallway leads to a double bedroom, the fitted kitchen, the bathroom, separate w.c and the living room. This delightful room has wooden flooring, a feature fireplace, doors opening onto the balcony and a spiral staircase. The master bedroom on the third floor has velux windows, a roof light, built in storage and space for a desk/dressing area.