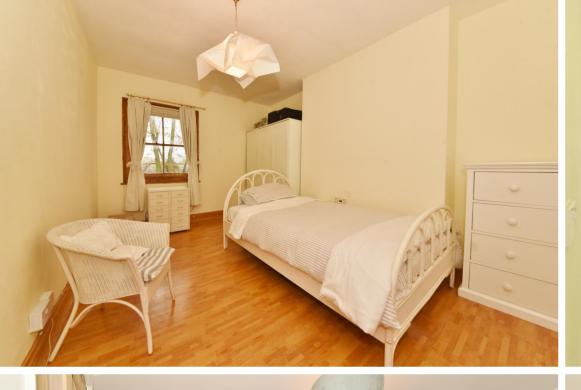

Accessed from the first floor with a private staircase upto the second floor. The hallway leads to a double bedroom, the fitted kitchen, the bathroom, separate w.c and the living room. This delightful room has wooden flooring, a feature fireplace, doors opening onto the balcony and a spiral staircase. The master bedroom on the third floor has velux windows, a roof light, built in storage and space for a desk/dressing area.