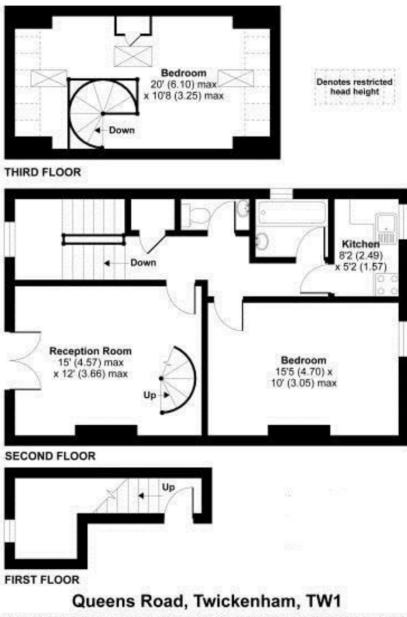

Accessed from the first floor with a private staircase upto the second floor. The hallway leads to a double bedroom, the fitted kitchen, the bathroom, separate w.c and the living room. This delightful room has wooden flooring, a feature fireplace, doors opening onto the balcony and a spiral staircase. The master bedroom on the third floor has velux windows, a roof light, built in storage and space for a desk/dressing area.

APPROX. GROSS INTERNAL FLOOR AREA 821 SQ FT 76.2 SQ METRES (EXCLUDES RESTRICTED HEAD HEIGHT)