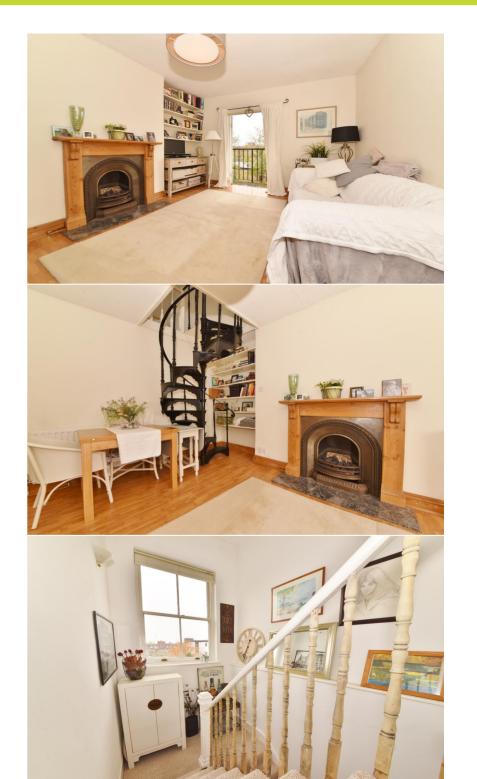

Well presented with sash windows, high ceilings and light neutral decor throughout. This charming property offers 821 sq ft of living space with an attractive spiral staircase leading up to the second floor bedroom.

Accessed from the first floor with a private staircase upto the second floor. The hallway leads to a double bedroom, the fitted kitchen, the bathroom, separate w.c and the living room. This delightful room has wooden flooring, a feature fireplace, doors opening onto the balcony and a spiral staircase. The master bedroom on the third floor has velux windows, a roof light, built in storage and space for a desk/dressing area.