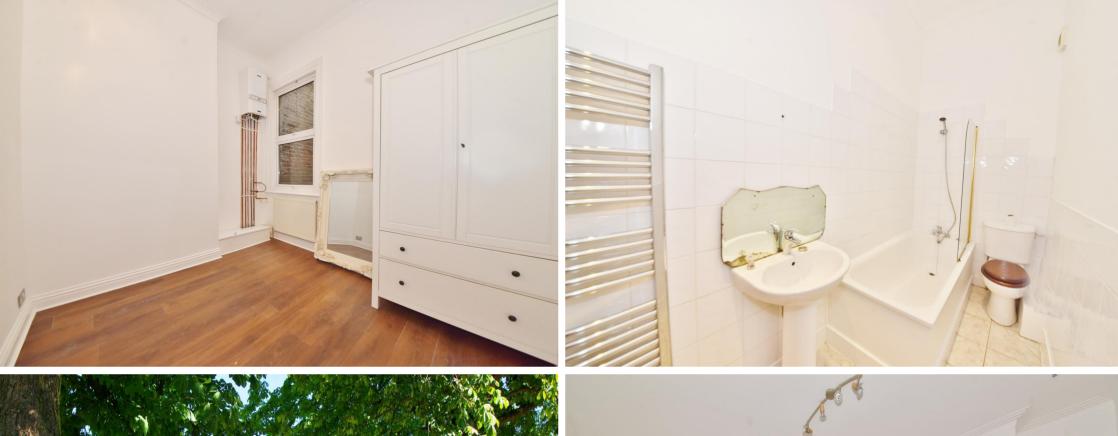

Entrance hallway leads to the double bedroom, the fitted bathroom and into the open plan living room/kitchen at the front. This light filled room has a fitted kitchen and space for both a seating area and dining table.