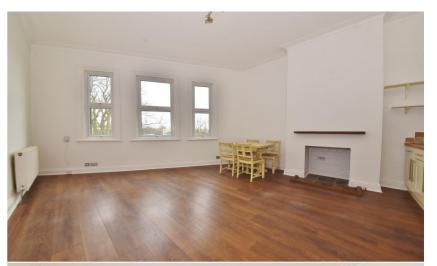

With vacant possession, no onward chain and suitable as a Buy to Let Investment with a potential yield in the region of 4.4%

Accessed from the front of a well maintained terraced period property with secure entry phone system and well maintained communal areas. This appealing apartment is at the front of the building with living room views over Twickenham Green and offers 510 sq ft of well planned living space with high ceilings and large windows.

Entrance hallway leads to the double bedroom, the fitted bathroom and into the open plan living room/kitchen at the front. This light filled room has a fitted kitchen and space for both a seating area and dining table.