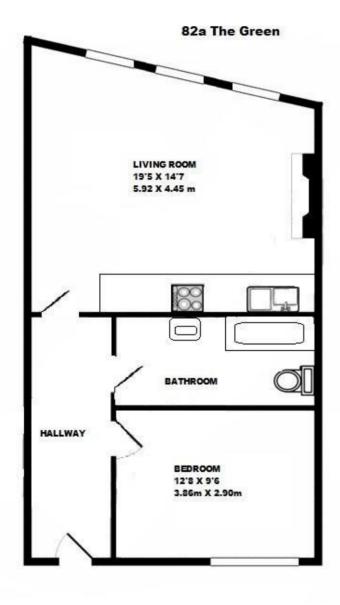

Entrance hallway leads to the double bedroom, the fitted bathroom and into the open plan living room/kitchen at the front. This light filled room has a fitted kitchen and space for both a seating area and dining table.

Total approx floorspace 47.32m2 (510 sq ft)