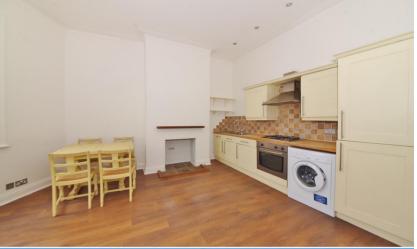

Entrance hallway leads to the double bedroom, the fitted bathroom and into the open plan living room/kitchen at the front. This light filled room has a fitted kitchen and space for both a seating area and dining table.