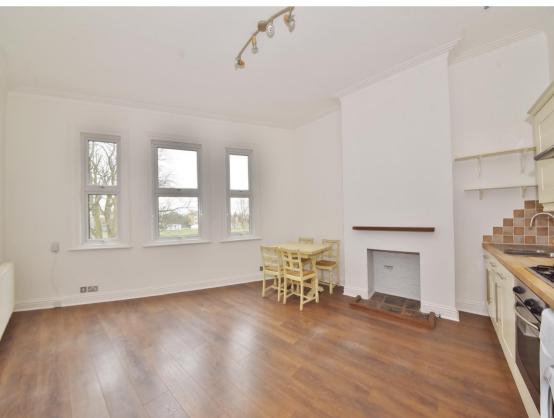

Entrance hallway leads to the double bedroom, the fitted bathroom and into the open plan living room/kitchen at the front. This light filled room has a fitted kitchen and space for both a seating area and dining table.