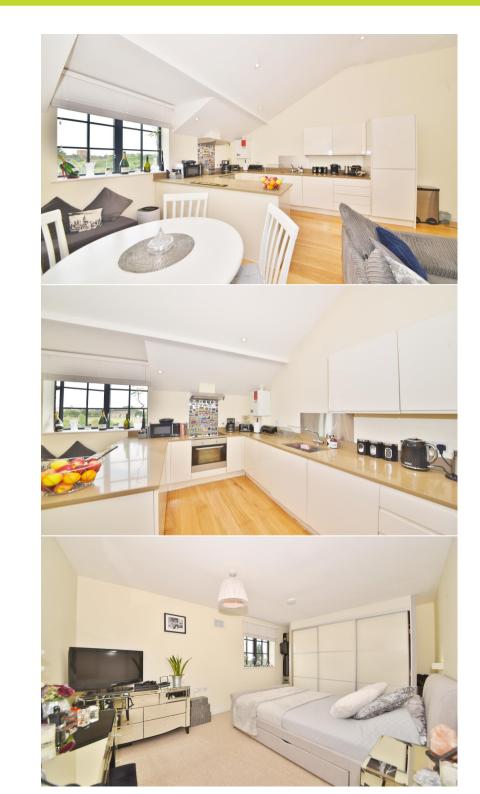

Completed in 2013, this stunning high specification conversion offers 640 sq ft of well proportioned living space with large double glazed windows, quality fixtures and fittings, wood floor and neutral decor throughout.

Entrance hallway leads to the luxury bathroom, the double bedroom with built in cupboards and the living room with adequate space for seating and dining and a stylish integrated kitchen.

Located 0.5 miles from Twickenham town centre and 0.7 miles from Church Street and Thames Riverside with a towpath walk past Marble Hill Park to Richmond and Kew. EPC Rating C