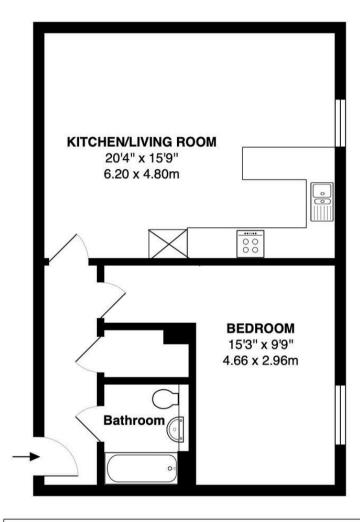

ompleted in 2013, this stunning high specification conversion offers 640 sq ft of well proportioned living space with large double glazed windows, quality fixtures and fittings, wood floor and neutral decor throughout.

Entrance hallway leads to the luxury bathroom, the double bedroom with built in cupboards and the living room with adequate space for seating and dining and a stylish integrated kitchen.

Located 0.5 miles from Twickenham town centre and 0.7 miles from Church Street and Thames Riverside with a towpath walk past Marble Hill Park to Richmond and Kew. EPC Rating C

- Fabulous Loft Style Apartment
- Spacious 640 Sq Ft of Living Space
- Allocated Parking Space
- No Onward Chain
- High Specification Throughout
- Quiet Residential Cul-De-Sac
- 0.7 Miles from Twickenham Station





TOTAL FLOOR AREA approx.= 640 Sq.Feet (59.5 sq metres)