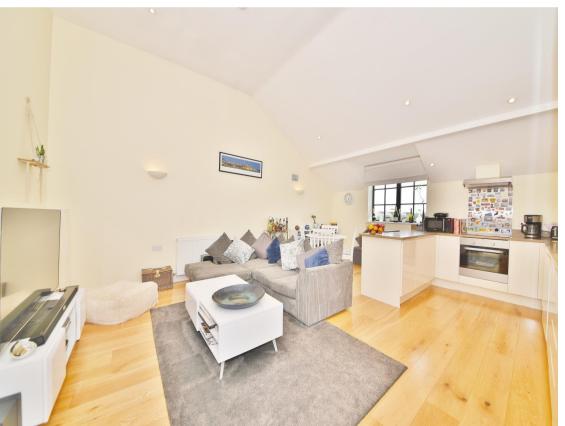

Completed in 2013, this stunning high specification conversion offers 640 sq ft of well proportioned living space with large double glazed windows, quality fixtures and fittings, wood floor and neutral decor throughout.

Entrance hallway leads to the luxury bathroom, the double bedroom with built in cupboards and the living room with adequate space for seating and dining and a stylish integrated kitchen.

Located 0.5 miles from Twickenham town centre and 0.7 miles from Church Street and Thames Riverside with a towpath walk past Marble Hill Park to Richmond and Kew. EPC Rating C