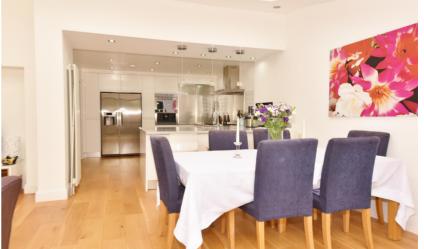

Entrance hallway leads to the bay fronted living room and into the open plan kitchen/family room at the rear of the property. This delightful room has a stylish high specification integrated kitchen with a breakfast bar, a separate utility room and family seating area. Full width folding doors open onto the pretty garden with a patio, lawn, mature planting, shed storage and rear access from a shared vehicular lane.