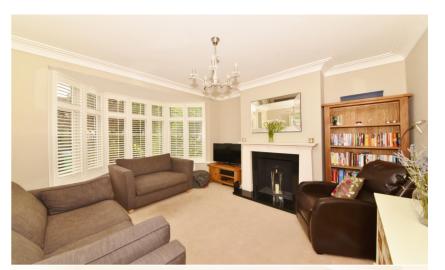

Entrance hallway leads to the bay fronted living room and into the open plan kitchen/family room at the rear of the property. This delightful room has a stylish high specification integrated kitchen with a breakfast bar, a separate utility room and family seating area. Full width folding doors open onto the pretty garden with a patio, lawn, mature planting, shed storage and rear access from a shared vehicular lane.