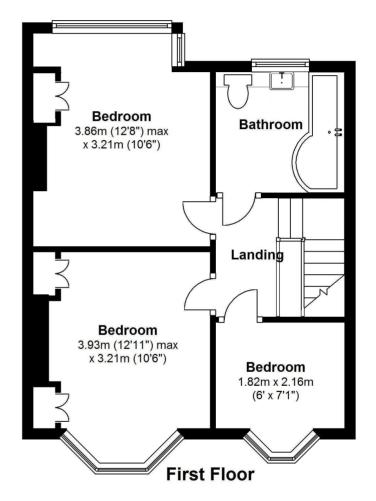

On the first floor are 3 bedrooms with built in storage, the luxury family bathroom and access to loft storage.

Located within 0.9 miles of Orleans Park and St Richard Reynolds Secondary Schools and the River Thames with a towpath walk towards Richmond upon Thames. EPC Rating C

Total Floor Area approx.= 1,001 Sq.Feet (93 sq.metres)

a Websters Estate Agents 164 Heath Road, Twickenham, Middlesex TW1 4BN

t 020 8892 3343

e sales@mywebsters.co.uk w mywebsters.co.uk

These particulars, whilst believed to be accurate are set out as a general outline only for guidance and do not constitute any part of an offer or contract. Intending purchasers should not rely on them as statements of representation of fact, but must satisfy themselves by inspection or otherwise as to their accuracy. We have not carried out a detailed survey nor tested the services, appliances and specific fittings. Room sizes should not be relied upon for carpets and furnishings. The measurements given are approxiamte. No person in this firms employment has the autority to make or give any representation or warranty in respect of the property.