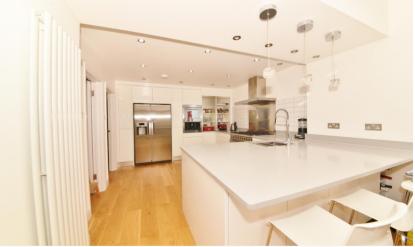

Entrance hallway leads to the bay fronted living room and into the open plan kitchen/family room at the rear of the property. This delightful room has a stylish high specification integrated kitchen with a breakfast bar, a separate utility room and family seating area. Full width folding doors open onto the pretty garden with a patio, lawn, mature planting, shed storage and rear access from a shared vehicular lane.