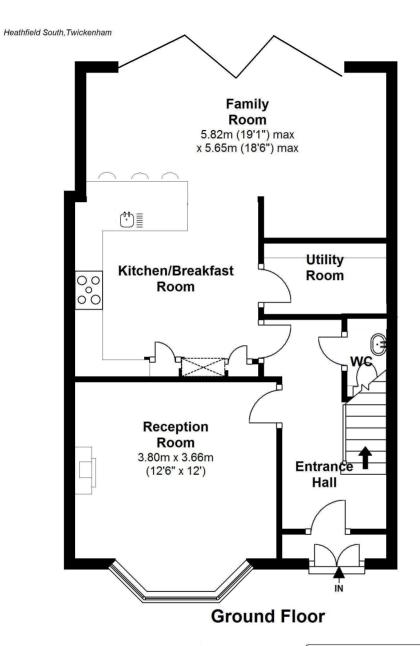

Entrance hallway leads to the bay fronted living room and into the open plan kitchen/family room at the rear of the property. This delightful room has a stylish high specification integrated kitchen with a breakfast bar, a separate utility room and family seating area. Full width folding doors open onto the pretty garden with a patio, lawn, mature planting, shed storage and rear access from a shared vehicular lane.

On the first floor are 3 bedrooms with built in storage, the luxury family bathroom and access to loft storage.

Located within 0.9 miles of Orleans Park and St Richard Reynolds Secondary Schools and the River Thames with a towpath walk towards Richmond upon Thames. EPC Rating C

Total Floor Area approx.= 1,001 Sq.Feet (93 sq.metres)

a Websters Estate Agents 164 Heath Road, Twickenham, Middlesex TW1 4BN

t 020 8892 3343

e sales@mywebsters.co.uk w mywebsters.co.uk

These particulars, whilst believed to be accurate are set out as a general outline only for guidance and do not constitute any part of an offer or contract. Intending purchasers should not rely on them as statements of representation of fact, but must satisfy themselves by inspection or otherwise as to their accuracy. We have not carried out a detailed survey nor tested the services, appliances and specific fittings. Room sizes should not be relied upon for carpets and furnishings. The measurements given are approxiamte. No person in this firms employment has the autority to make or give any representation or warranty in respect of the property.