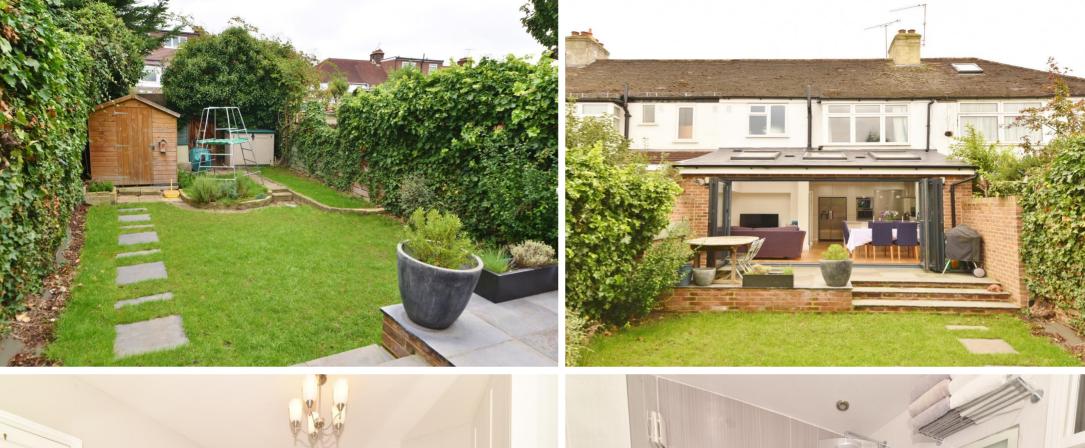

Entrance hallway leads to the bay fronted living room and into the open plan kitchen/family room at the rear of the property. This delightful room has a stylish high specification integrated kitchen with a breakfast bar, a separate utility room and family seating area. Full width folding doors open onto the pretty garden with a patio, lawn, mature planting, shed storage and rear access from a shared vehicular lane.