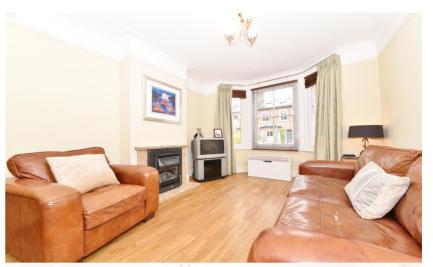

Entrance hallway leads into the spacious open plan living/dining room with a door to the stunning designer styled fully integrated kitchen at the rear. With velux roof windoows and folding doors opening directly onto the south west facing garden.