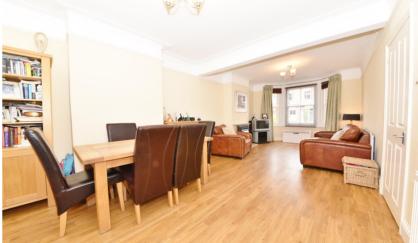

Entrance hallway leads into the spacious open plan living/dining room with a door to the stunning designer styled fully integrated kitchen at the rear. With velux roof windoows and folding doors opening directly onto the south west facing garden.