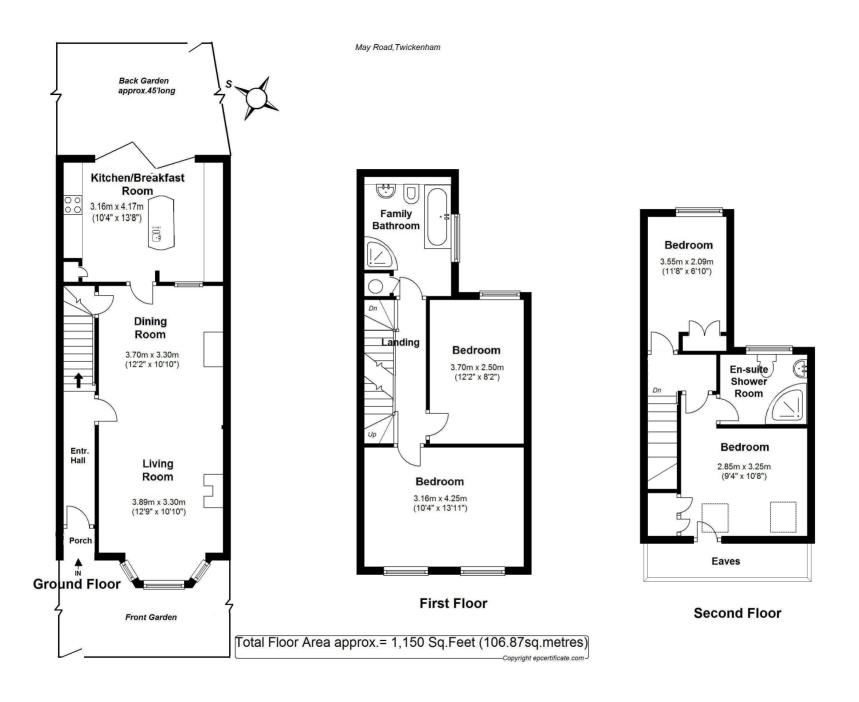

Extended, loft converted and refurbished to an impressive standard to provide 1150 sq ft of contemporary family living space over 3 floors with high specification fixtures, fittings and flooring and charming original period features.

Entrance hallway leads into the spacious open plan living/dining room with a door to the stunning designer styled fully integrated kitchen at the rear. With velux roof windoows and folding doors opening directly onto the south west facing garden.

On the first floor are 2 bedrooms and the luxury family bathroom with stairs up to 2 further bedrooms an en-suite shower room and eaves storage

Unrestricted road parking and located less than 1 mile from Strawberry Hill and Twickenham mainline train stations and only 0.8 miles from highly regarded Waldegrave Girls School/Sixth Form. EPC Rating D

- Mid Terrace 4 Bedroom House
- Extended and Loft Converted
- Luxury Fitted Kitchen with Doors onto Garden
- Period Features and Contemporary Style
- Luxury Bathroom and En-Suite Shower Room
- South West Facing 50ft Garden
- Open Plan Family Living Room
- 0.8 Miles from Waldegrave Girls School
- Popular Twickenham Green Location