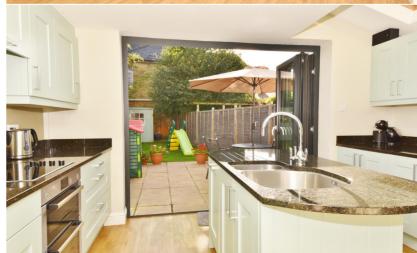

Entrance hallway leads into the spacious open plan living/dining room with a door to the stunning designer styled fully integrated kitchen at the rear. With velux roof windoows and folding doors opening directly onto the south west facing garden.

- Mid Terrace 4 Bedroom House
- Extended and Loft Converted
- Luxury Fitted Kitchen with Doors onto Garden
- Period Features and Contemporary Style
- Luxury Bathroom and En-Suite Shower Room
- South West Facing 50ft Garden
- Open Plan Family Living Room
- 0.8 Miles from Waldegrave Girls School
- Popular Twickenham Green Location