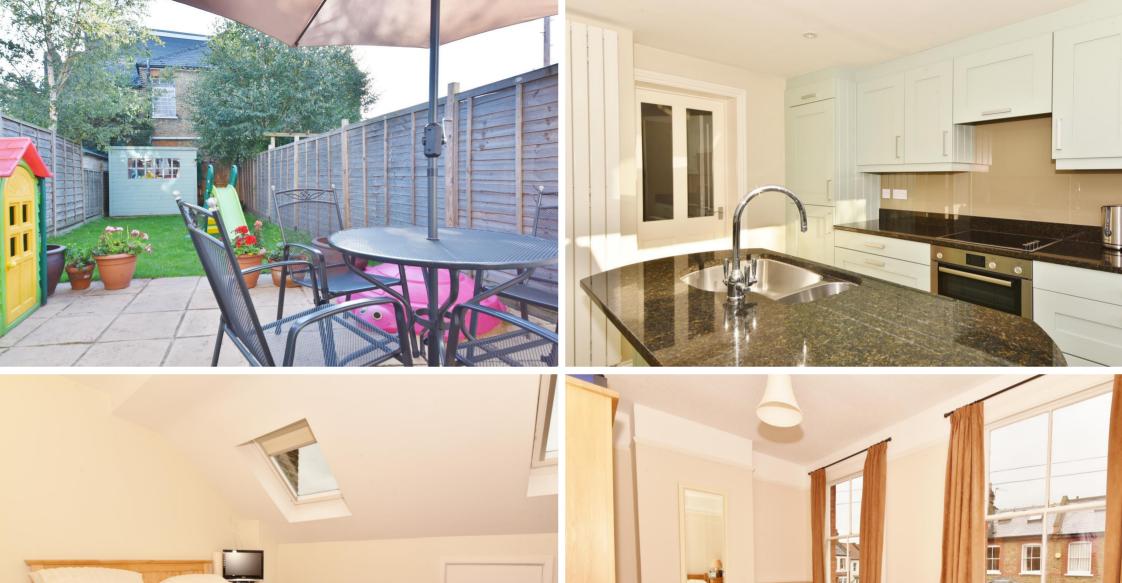

Entrance hallway leads into the spacious open plan living/dining room with a door to the stunning designer styled fully integrated kitchen at the rear. With velux roof windoows and folding doors opening directly onto the south west facing garden.

- Mid Terrace 4 Bedroom House
- Extended and Loft Converted
- Luxury Fitted Kitchen with Doors onto Garden
- Period Features and Contemporary Style
- Luxury Bathroom and En-Suite Shower Room
- South West Facing 50ft Garden
- Open Plan Family Living Room
- 0.8 Miles from Waldegrave Girls School
- Popular Twickenham Green Location