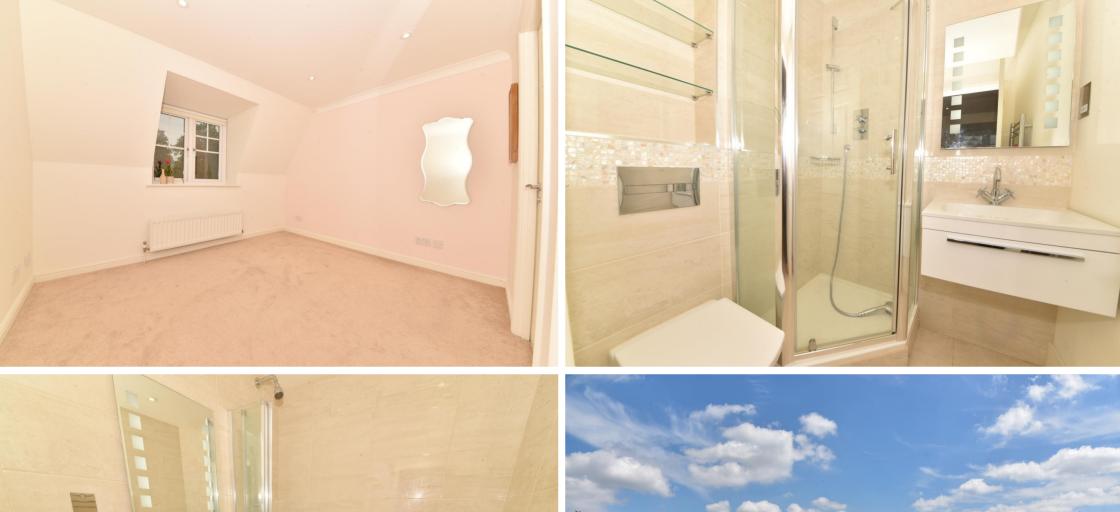

Entrance hallway leads into the dual aspect living/dining room, seperate fitted and fully intergrated kitchen, 2 double bedrooms the master with en-suite shower room and built in storage and the luxury family bathroom.