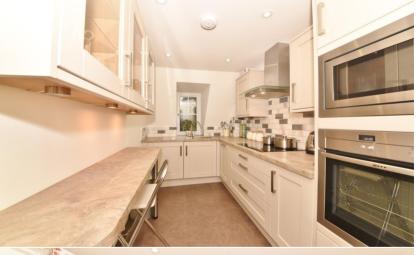

Entrance hallway leads into the dual aspect living/dining room, seperate fitted and fully intergrated kitchen, 2 double bedrooms the master with en-suite shower room and built in storage and the luxury family bathroom.