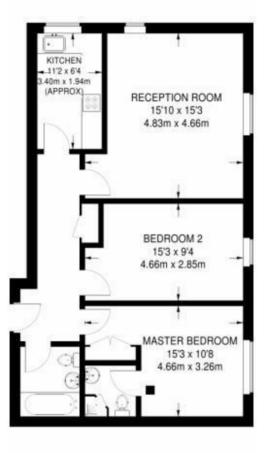

Entrance hallway leads into the dual aspect living/dining room, seperate fitted and fully intergrated kitchen, 2 double bedrooms the master with en-suite shower room and built in storage and the luxury family bathroom.

## Jerome House

THIRD FLOOR

APPROXIMATE GROSS INTERNAL AREA 752 SQ FT / 69.9 SQ M