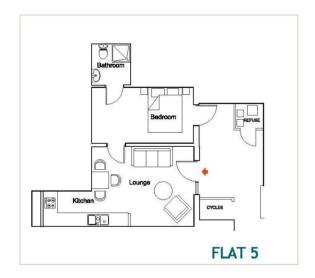

| FLAT | FLOOR  | m2  | ft²  |
|------|--------|-----|------|
| 1    | ground | 42  | 452  |
| 2    |        | 74  | 800  |
|      | ground | 25  | 270  |
|      | first  | 25  | 270  |
|      | second | 24  | 260  |
| 3    | ground | 42  | 452  |
| 4    | ground | 65  | 700  |
| 5    | ground | 35  | 377  |
| 6    | first  | 46  | 495  |
| 7    | first  | 62  | 667  |
| 8    | area   | 100 | 1076 |
|      | first  | 4   | 43   |
|      | second | 96  | 1033 |