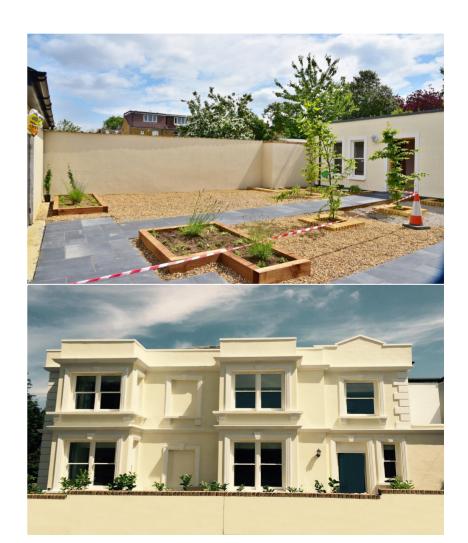

Currently unfinished with the option to choose kitchen unit/appliance layout (from the units provided)

Service building to the rear provides for bike and refuse/recycling storage for the apartments and there is a shared courtyard garden area to the rear of the building.

Belmont House Belmont Road Twickenham TW2 5DA

Service Building

Belmont House Belmont Road Twickenham TW2 5DA