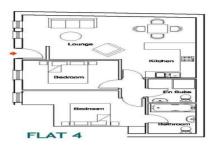

Private front door access from the courtyard at the rear of the property leads into this superb 700 sq ft property with large open plan kitchen/living area leading to a lobby area with doors to 2 bedrooms and 2 bathrooms (one en-suite)

Currently unfinished with the option to choose kitchen unit/appliance layout (from the units provided)

Service building to the rear provides for bike and refuse/recycling storage for the apartments and there is a shared courtyard garden area to the rear of the building.