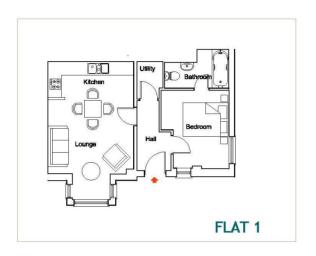

| FLAT | FLOOR  | m2  | ft²  |
|------|--------|-----|------|
| 1    | ground | 42  | 452  |
| 2    |        | 74  | 800  |
|      | ground | 25  | 270  |
|      | first  | 25  | 270  |
|      | second | 24  | 260  |
| 3    | ground | 42  | 452  |
| 4    | ground | 65  | 700  |
| 5    | ground | 35  | 377  |
| 6    | first  | 46  | 495  |
| 7    | first  | 62  | 667  |
| 8    | area   | 100 | 1076 |
|      | first  | 4   | 43   |
|      | second | 96  | 1033 |