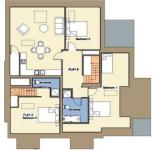

| FLAT | FLOOR  | m2  | ft²  |
|------|--------|-----|------|
| 1    | ground | 42  | 452  |
| 2    |        | 74  | 800  |
|      | ground | 25  | 270  |
|      | first  | 25  | 270  |
|      | second | 24  | 260  |
| 3    | ground | 42  | 452  |
| 4    | ground | 65  | 700  |
| 5    | ground | 35  | 377  |
| 6    | first  | 46  | 495  |
| 7    | first  | 62  | 667  |
| 8    | area   | 100 | 1076 |
|      | first  | 4   | 43   |
|      | second | 96  | 1033 |