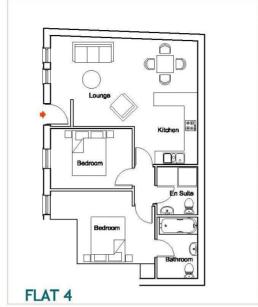

Private front door access from the courtyard at the rear of the property leads into this superb 700 sq ft property with large open plan kitchen/living area leading to a lobby area with doors to 2 bedrooms and 2 bathrooms (one en-suite)

| FLAT | FLOOR  | m2  | ft²  |
|------|--------|-----|------|
| 1    | ground | 42  | 452  |
| 2    |        | 74  | 800  |
|      | ground | 25  | 270  |
|      | first  | 25  | 270  |
|      | second | 24  | 260  |
| 3    | ground | 42  | 452  |
| 4    | ground | 65  | 700  |
| 5    | ground | 35  | 377  |
| 6    | first  | 46  | 495  |
| 7    | first  | 62  | 667  |
| 8    | area   | 100 | 1076 |
|      | first  | 4   | 43   |
|      | second | 96  | 1033 |