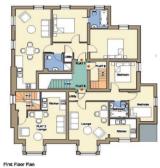

| FLAT | FLOOR  | m2  | ft²  |
|------|--------|-----|------|
| 1    | ground | 42  | 452  |
| 2    |        | 74  | 800  |
|      | ground | 25  | 270  |
|      | first  | 25  | 270  |
|      | second | 24  | 260  |
| 3    | ground | 42  | 452  |
| 4    | ground | 65  | 700  |
| 5    | ground | 35  | 377  |
| 6    | first  | 46  | 495  |
| 7    | first  | 62  | 667  |
| 8    | area   | 100 | 1076 |
|      | first  | 4   | 43   |
|      | second | 96  | 1033 |