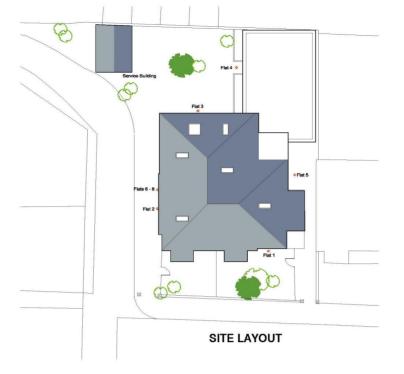

## 30 Belmont Road, Twickenham, TW2 5DA

Viewings from Saturday 27th June

Ground Floor 2 bedroom apartment in a brand new development of 8 luxury apartments in a stunning period property in a quiet residential cul-de-sac 0.4 miles from Twickenham Green, local shops, bars and restaurants and only 0.1 mile from closest bus stop with excellent transport links towards Heathrow and London.

**Belmont House Belmont Road** Twickenham **TW1 5DA** 

**GROUND FLOOR FLATS** 

a Websters Estate Agents 164 Heath Road, Twickenham, Middlesex TW1 4BN

t 020 8892 3343

e sales@mywebsters.co.uk w mywebsters.co.uk

Belmont House Belmont Road Twickenham TW2 5DA

Service Building

Belmont House Belmont Road Twickenham TW2 5DA