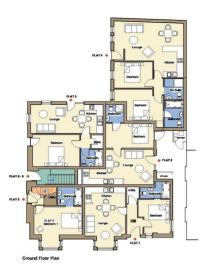

Private front door access from the courtyard at the rear of the property leads into this superb 700 sq ft property with large open plan kitchen/living area leading to a lobby area with doors to 2 bedrooms and 2 bathrooms (one en-suite)

Currently unfinished with the option to choose kitchen unit/appliance layout (from the units provided)

Service building to the rear provides for bike and refuse/recycling storage for the apartments and there is a shared courtyard garden area to the rear of the building.

| FLAT | FLOOR  | m2  | ft²  |
|------|--------|-----|------|
| 1    | ground | 42  | 452  |
| 2    |        | 74  | 800  |
|      | ground | 25  | 270  |
|      | first  | 25  | 270  |
|      | second | 24  | 260  |
| 3    | ground | 42  | 452  |
| 4    | ground | 65  | 700  |
| 5    | ground | 35  | 377  |
| 6    | first  | 46  | 495  |
| 7    | first  | 62  | 667  |
| 8    | area   | 100 | 1076 |
|      | first  | 4   | 43   |
|      | second | 96  | 1033 |

**Belmont House Belmont Road** Twickenham **TW1 5DA** 

**GROUND FLOOR FLATS** 

a Websters Estate Agents 164 Heath Road, Twickenham, Middlesex TW1 4BN

t 020 8892 3343

e sales@mywebsters.co.uk w mywebsters.co.uk