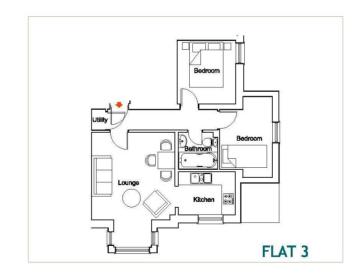

| FLAT | FLOOR  | m2  | ft²  |
|------|--------|-----|------|
| 1    | ground | 42  | 452  |
| 2    |        | 74  | 800  |
|      | ground | 25  | 270  |
|      | first  | 25  | 270  |
|      | second | 24  | 260  |
| 3    | ground | 42  | 452  |
| 4    | ground | 65  | 700  |
| 5    | ground | 35  | 377  |
| 6    | first  | 46  | 495  |
| 7    | first  | 62  | 667  |
| 8    | area   | 100 | 1076 |
|      | first  | 4   | 43   |
|      | second | 96  | 1033 |