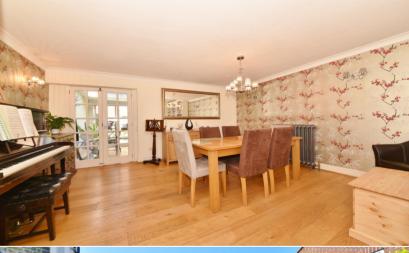

Entrance hallway leads into the bay fronted open plan living room with wooden flooring, fitted units, room for a dining area and access into the kitchen/breakfast room at the rear with a stone tiled floor, modern fitted units and part glass roof. Doors open directly onto the delightful west facing paved garden with established planting and rear gated access.