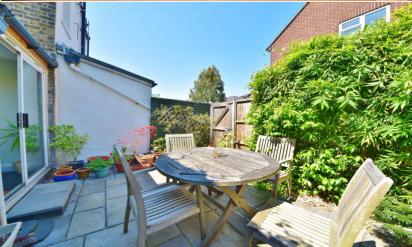

Entrance hallway leads into the bay fronted open plan living room with wooden flooring, fitted units, room for a dining area and access into the kitchen/breakfast room at the rear with a stone tiled floor, modern fitted units and part glass roof. Doors open directly onto the delightful west facing paved garden with established planting and rear gated access.

- Mid Terrace Victorian House
- 3 Double Bedrooms and 2 Bathrooms
- Extended and Loft Converted to 1210 Sq Ft
- Popular Twickenham Green Location
- West Facing Patio Garden
- Open Plan Living/Dining Room and Kitchen/Breakfast Room
- 0.5 Miles from Archdeacon and Trafalgar Primary Schools