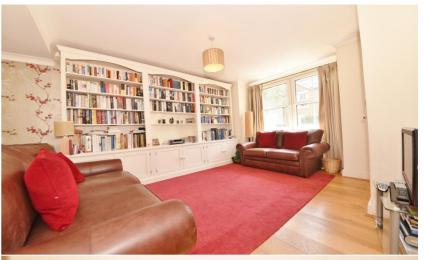

Entrance hallway leads into the bay fronted open plan living room with wooden flooring, fitted units, room for a dining area and access into the kitchen/breakfast room at the rear with a stone tiled floor, modern fitted units and part glass roof. Doors open directly onto the delightful west facing paved garden with established planting and rear gated access.