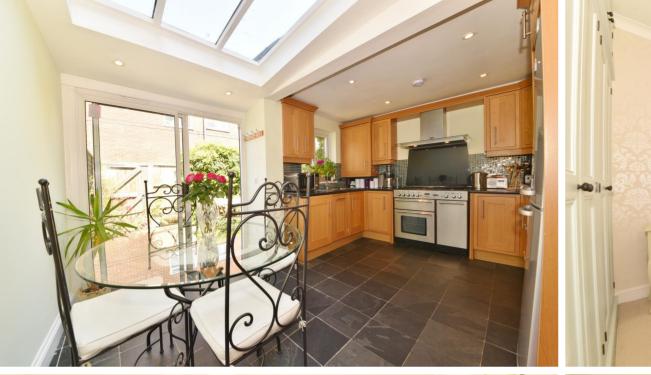

Entrance hallway leads into the bay fronted open plan living room with wooden flooring, fitted units, room for a dining area and access into the kitchen/breakfast room at the rear with a stone tiled floor, modern fitted units and part glass roof. Doors open directly onto the delightful west facing paved garden with established planting and rear gated access.