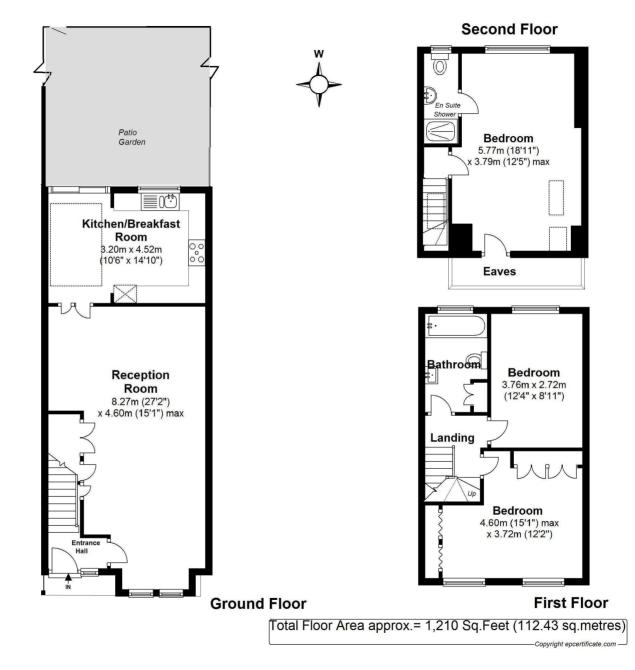

Extended to the rear and loft converted to provide 1210 sq ft of well planned family living space over 3 floors. This lovely home is tastefully presented with light neutral decor, high quality fixtures, fittings and floorings and a charming period feel.

Entrance hallway leads into the bay fronted open plan living room with wooden flooring, fitted units, room for a dining area and access into the kitchen/breakfast room at the rear with a stone tiled floor, modern fitted units and part glass roof. Doors open directly onto the delightful west facing paved garden with established planting and rear gated access.

On the first floor are 2 double bedrooms, one with storage and the luxury 4 piece family bathroom with stairs leading up to the spacious master bedroom with an en-suite shower room and eaves storage.

With unrestricted road parking and located 0.8 miles from Twickenham mainline and Strawberry Hill train stations. EPC Rating D

- Mid Terrace Victorian House
- 3 Double Bedrooms and 2 Bathrooms
- Extended and Loft Converted to 1210 Sq Ft
- Popular Twickenham Green Location
- West Facing Patio Garden
- Open Plan Living/Dining Room and Kitchen/Breakfast Room
- 0.5 Miles from Archdeacon and Trafalgar Primary Schools