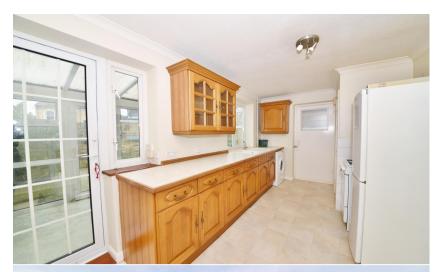

Porch opens into the hallway with a door into the living room and the kitchen/breakfast room with access to the utility room, seperate w.c, the garage and the conservatory with doors opening onto the low maintenance garden with gated side access. On the first floor are 2 double bedrooms and the family bathroom.