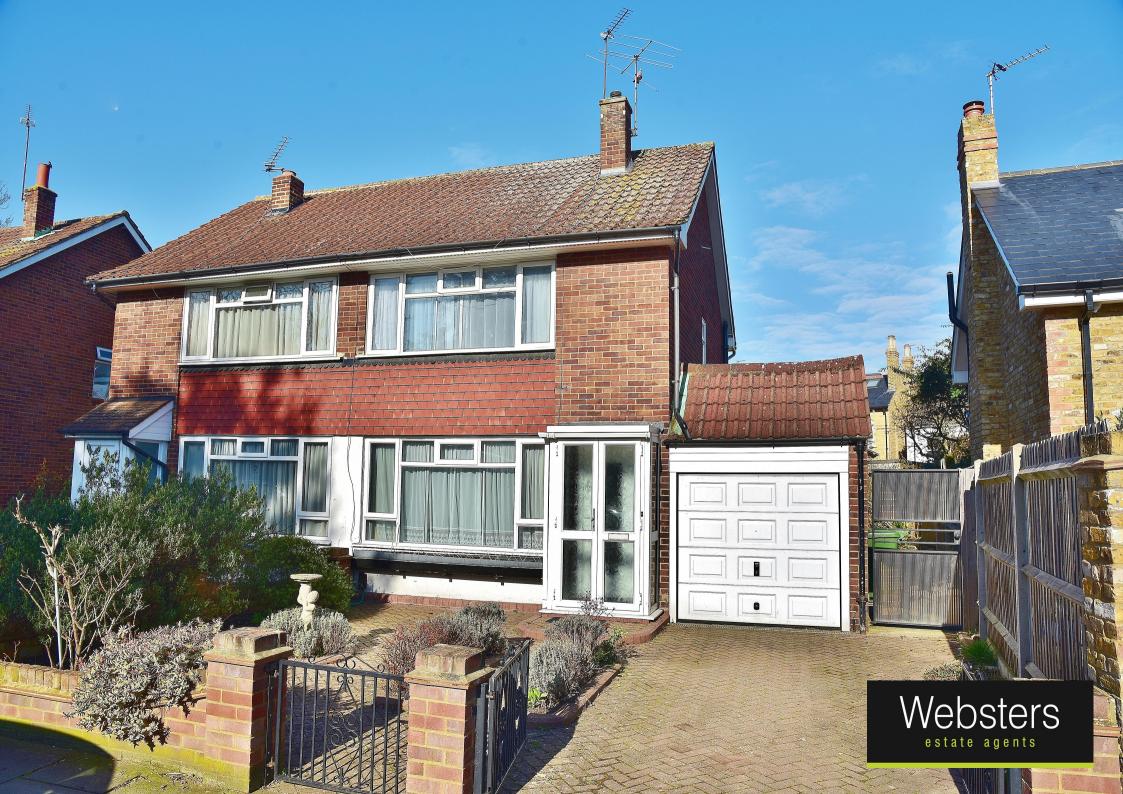

## Park Lane, Teddington, TW11 0JA

Semi Detached 2 bedroom home in a popular central Teddington location with driveway parking, a garage and westerley aspect garden. Situated just 0.1 mile from Teddington town centre shops, bars and restaurants and only 0.2 miles from Teddington train station.

With no onward chain, in need of some updating and currently offering 1028 sq ft of living space over 2 floors (including the garage) with potential to extend, reconfigure the layout and loft convert to create a bespoke home (subject to Planning Permission and Building Regulations).

Located less than 0.3 miles from St Mary's & St Peter's Primary and Turing House Secondary, 0.6 miles from Collis Primary School and 0.4 miles from Bushy Park. EPC Rating D

- Semi Detached Family Home
- No Onward Chain
- Driveway Parking and Garage
- Potential to Extend and Loft Convert (stpp)
- 2 Bedrooms and Upstairs Bathroom
- 0.1 Mile from Town Centre Shops
- 0.2 Miles from Teddington Station