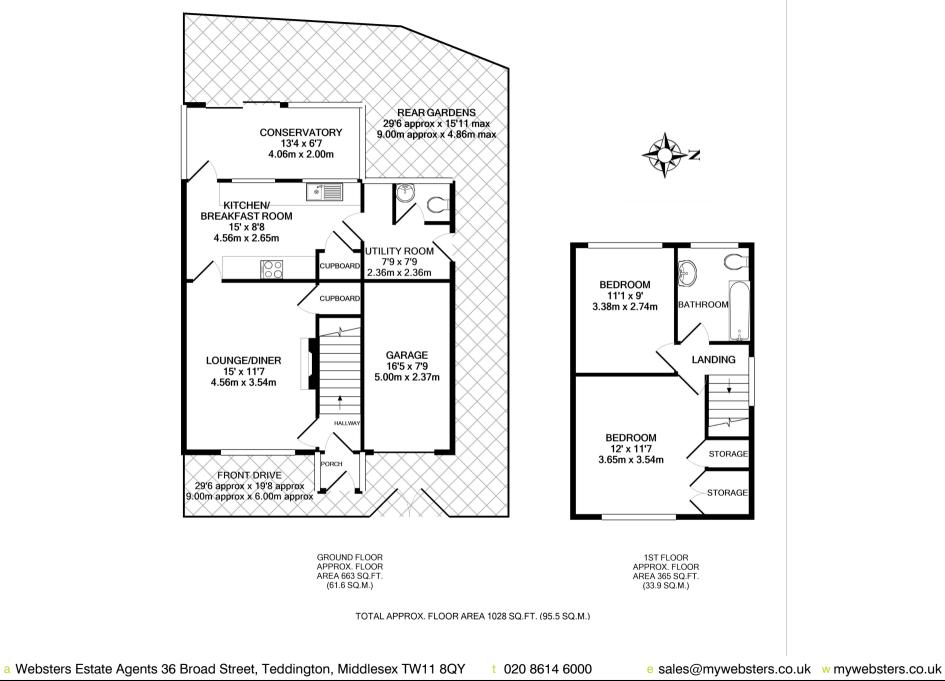

With no onward chain, in need of some updating and currently offering 1028 sq ft of living space over 2 floors (including the garage) with potential to extend, reconfigure the layout and loft convert to create a bespoke home (subject to Planning Permission and Building Regulations).

Porch opens into the hallway with a door into the living room and the kitchen/breakfast room with access to the utility room, seperate w.c, the garage and the conservatory with doors opening onto the low maintenance garden with gated side access. On the first floor are 2 double bedrooms and the family bathroom.

Located less than 0.3 miles from St Mary's & St Peter's Primary and Turing House Secondary, 0.6 miles from Collis Primary School and 0.4 miles from Bushy Park. EPC Rating D

- Semi Detached Family Home
- No Onward Chain
- Driveway Parking and Garage
- Potential to Extend and Loft Convert (stpp)
- 2 Bedrooms and Upstairs Bathroom
- 0.1 Mile from Town Centre Shops
- 0.2 Miles from Teddington Station