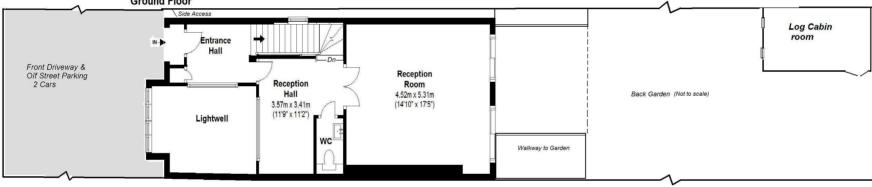

Main entrance hallway features an impressive lightwell with views down to the lower level dining room and a door to the reception hall/study area with a w.c and doors into the living room. This delighful room has 2 sets of doors overlooking the lower decked area, with one set leading via an enclosed walkway to the west facing lawned garden. Downstairs is the superb open plan dining room and fully integrated kitchen/family room. Doors lead to the utility room and onto the sun deck with storage and steps up to the lovely garden, with a path to the fully powered 'log cabin' style home office/playroom. On the first floor are 2 double bedrooms both with luxury en-suite facilities. On the second floor is the family bathroom and 2 double bedrooms, both with eaves storage and one with a mezzanine level platform accessed by a fixed steps.

- Contemporary Semi Detached Family Home
- 4 Bedrooms and 3 Bathrooms
- 2077 Sq Ft of Fabulous Living Space
- Driveway Parking and West Facing Garden
- High Specification Fixtures and Fittings
- Stunning Kitchen/Family/Dining Room
- 0.2 Miles from Teddington Station