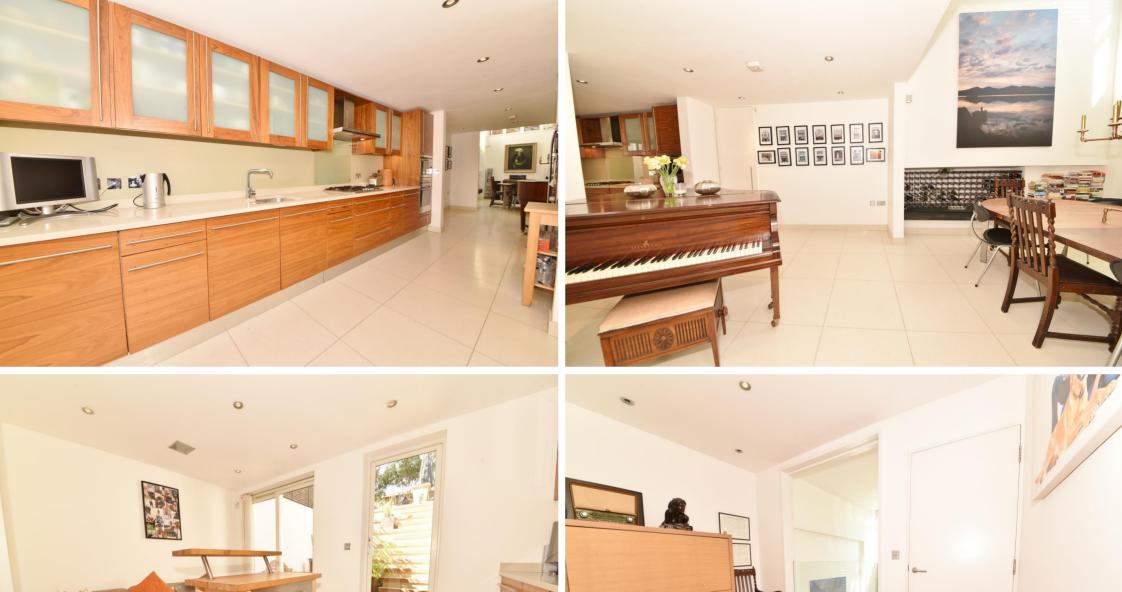

Fabulous architect designed contemporary home with driveway parking and a landscaped west facing garden with side access, storage and a home office/play room. Incorporating a lightwell, large double glazed windows and doors, high specification fixtures, fittings and flooring, luxury bathrooms, stylish integrated kitchen and underfloor heating throughout to produce 2077sq ft of stylish family living space over 4 floors.

Main entrance hallway features an impressive lightwell with views down to the lower level dining room and a door to the reception hall/study area with a w.c and doors into the living room. This delighful room has 2 sets of doors overlooking the lower decked area, with one set leading via an enclosed walkway to the west facing lawned garden. Downstairs is the superb open plan dining room and fully integrated kitchen/family room. Doors lead to the utility room and onto the sun deck with storage and steps up to the lovely garden, with a path to the fully powered 'log cabin' style home office/playroom. On the first floor are 2 double bedrooms both with luxury en-suite facilities. On the second floor is the family bathroom and 2 double bedrooms, both with eaves storage and one with a mezzanine level platform accessed by a fixed steps.