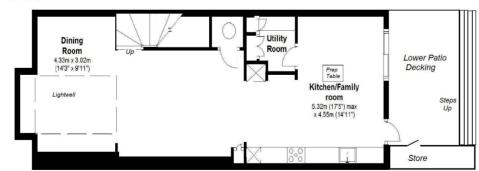

Main entrance hallway features an impressive lightwell with views down to the lower level dining room and a door to the reception hall/study area with a w.c and doors into the living room. This delighful room has 2 sets of doors overlooking the lower decked area, with one set leading via an enclosed walkway to the west facing lawned garden. Downstairs is the superb open plan dining room and fully integrated kitchen/family room. Doors lead to the utility room and onto the sun deck with storage and steps up to the lovely garden, with a path to the fully powered 'log cabin' style home office/playroom. On the first floor are 2 double bedrooms both with luxury en-suite facilities. On the second floor is the family bathroom and 2 double bedrooms, both with eaves storage and one with a mezzanine level platform accessed by a fixed steps.

- Contemporary Semi Detached Family Home
- 4 Bedrooms and 3 Bathrooms
- 2077 Sq Ft of Fabulous Living Space
- Driveway Parking and West Facing Garden
- High Specification Fixtures and Fittings
- Stunning Kitchen/Family/Dining Room
- 0.2 Miles from Teddington Station