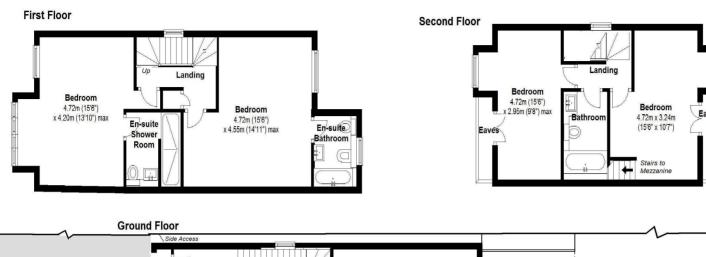

Main entrance hallway features an impressive lightwell with views down to the lower level dining room and a door to the reception hall/study area with a w.c and doors into the living room. This delighful room has 2 sets of doors overlooking the lower decked area, with one set leading via an enclosed walkway to the west facing lawned garden. Downstairs is the superb open plan dining room and fully integrated kitchen/family room. Doors lead to the utility room and onto the sun deck with storage and steps up to the lovely garden, with a path to the fully powered 'log cabin' style home office/playroom. On the first floor are 2 double bedrooms both with luxury en-suite facilities. On the second floor is the family bathroom and 2 double bedrooms, both with eaves storage and one with a mezzanine level platform accessed by a fixed steps.

- Contemporary Semi Detached Family Home
- 4 Bedrooms and 3 Bathrooms
- 2077 Sq Ft of Fabulous Living Space
- Driveway Parking and West Facing Garden
- High Specification Fixtures and Fittings
- Stunning Kitchen/Family/Dining Room
- 0.2 Miles from Teddington Station