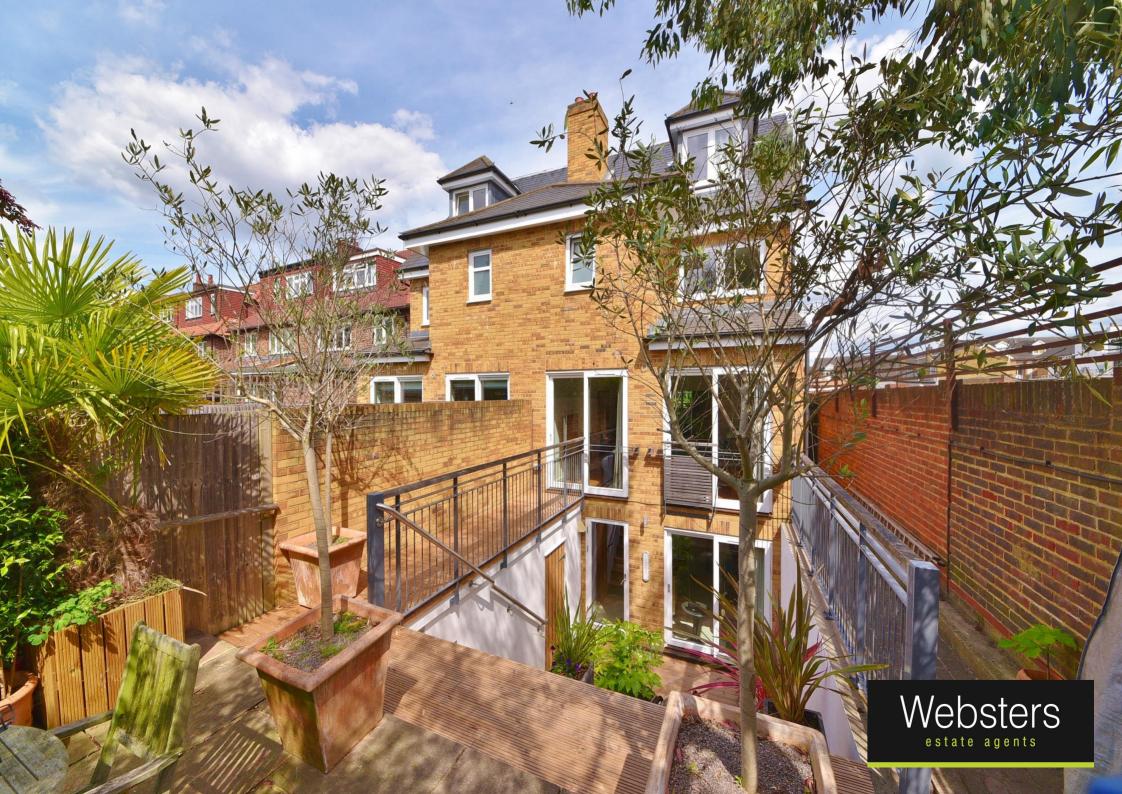

Fabulous architect designed contemporary home with driveway parking and a landscaped west facing garden with side access, storage and a home office/play room. Incorporating a lightwell, large double glazed windows and doors, high specification fixtures, fittings and flooring, luxury bathrooms, stylish integrated kitchen and underfloor heating throughout to produce 2077sq ft of stylish family living space over 4 floors.

Main entrance hallway features an impressive lightwell with views down to the lower level dining room and a door to the reception hall/study area with a w.c and doors into the living room. This delighful room has 2 sets of doors overlooking the lower decked area, with one set leading via an enclosed walkway to the west facing lawned garden. Downstairs is the superb open plan dining room and fully integrated kitchen/family room. Doors lead to the utility room and onto the sun deck with storage and steps up to the lovely garden, with a path to the fully powered 'log cabin' style home office/playroom. On the first floor are 2 double bedrooms both with luxury en-suite facilities. On the second floor is the family bathroom and 2 double bedrooms, both with eaves storage and one with a mezzanine level platform accessed by a fixed steps.

Located within 0.6 miles of the most popular Primary schools in Richmond Borough and only 0.5 miles from Teddington Lock, the River Thames and towpath walks to Hampton Court and Richmond. EPC Rating C