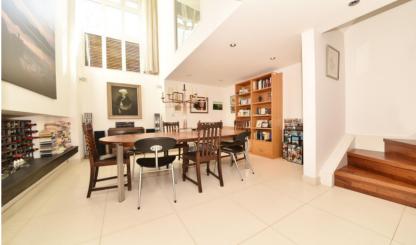

Main entrance hallway features an impressive lightwell with views down to the lower level dining room and a door to the reception hall/study area with a w.c and doors into the living room. This delighful room has 2 sets of doors overlooking the lower decked area, with one set leading via an enclosed walkway to the west facing lawned garden. Downstairs is the superb open plan dining room and fully integrated kitchen/family room. Doors lead to the utility room and onto the sun deck with storage and steps up to the lovely garden, with a path to the fully powered 'log cabin' style home office/playroom. On the first floor are 2 double bedrooms both with luxury en-suite facilities. On the second floor is the family bathroom and 2 double bedrooms, both with eaves storage and one with a mezzanine level platform accessed by a fixed steps.