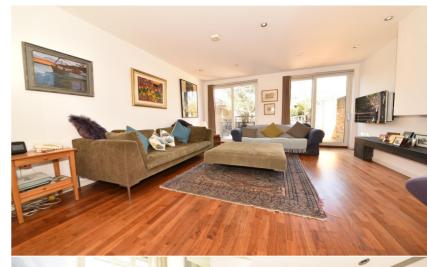

Main entrance hallway features an impressive lightwell with views down to the lower level dining room and a door to the reception hall/study area with a w.c and doors into the living room. This delighful room has 2 sets of doors overlooking the lower decked area, with one set leading via an enclosed walkway to the west facing lawned garden. Downstairs is the superb open plan dining room and fully integrated kitchen/family room. Doors lead to the utility room and onto the sun deck with storage and steps up to the lovely garden, with a path to the fully powered 'log cabin' style home office/playroom. On the first floor are 2 double bedrooms both with luxury en-suite facilities. On the second floor is the family bathroom and 2 double bedrooms, both with eaves storage and one with a mezzanine level platform accessed by a fixed steps.