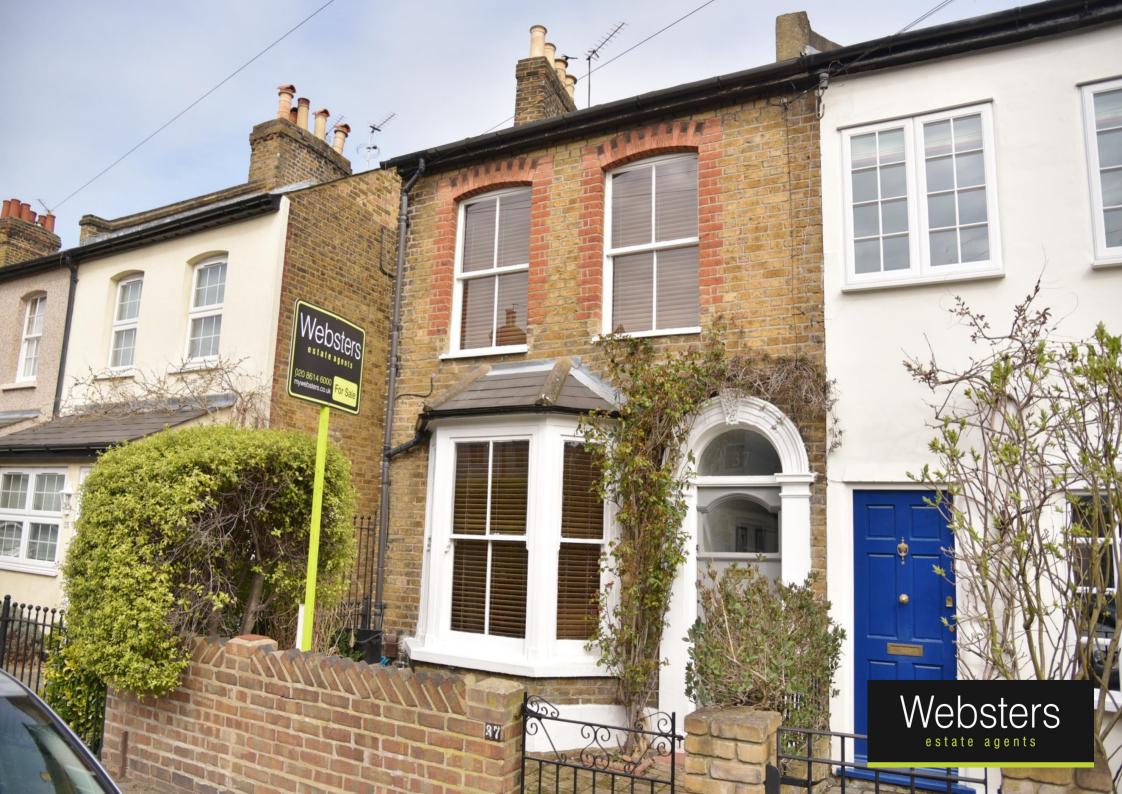

## 37 Victor Road, Teddington, Middlesex, **TW11 8SP**

Viewings from Saturday 4th April with Best and Final offers by Monday 20th April.

Semi detached, sash bay fronted Victorian home with 3 bedrooms in a highly regarded location just 0.5 miles from Teddington town centre and within 1 mile of some of the most popular Primary schools in Richmond Borough.

- Semi Detached 3 Bedroom Victorian Home
- Popular Teddington Location
- Potential to Extend and Loft Convert (stpp)
- Open Plan Living/Dining Room
- Lovely 100Ft Rear Garden
- Well Presented Throughout
- 0.8 Miles from Teddington Station