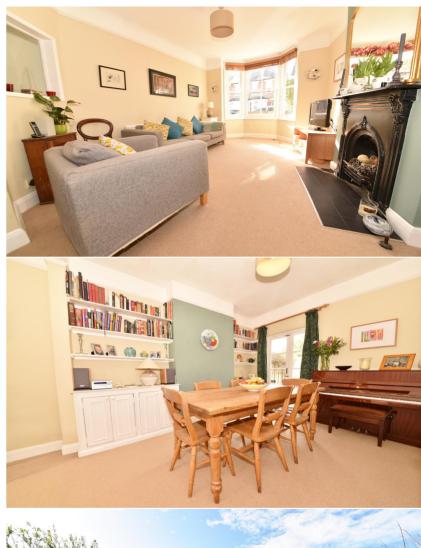

Tastefully presented throughout with welcoming neutral decor and charming period features. This delightful home offers 1006 sq ft of living space over 2 floors with potential to extend to the rear and loft convert (subject to Planning Permission and building regulations) and create a substantial 4 bedroom family home.

Entrance hallway leads into the dual aspect bay fronted living/dining room with a feature fireplace and double doors onto the patio and garden. The separate fitted kitchen is at the rear of the property with doors to the family bathroom and the delightful 100ft garden with large lawned area and mature planting.