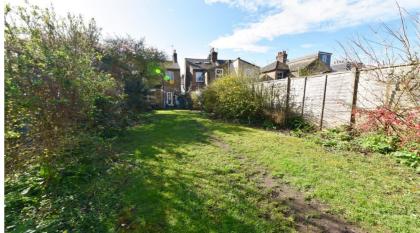

Entrance hallway leads into the dual aspect bay fronted living/dining room with a feature fireplace and double doors onto the patio and garden. The separate fitted kitchen is at the rear of the property with doors to the family bathroom and the delightful 100ft garden with large lawned area and mature planting.

- Semi Detached 3 Bedroom Victorian Home
- Popular Teddington Location
- Potential to Extend and Loft Convert (stpp)
- Open Plan Living/Dining Room
- Lovely 100Ft Rear Garden
- Well Presented Throughout
- 0.8 Miles from Teddington Station