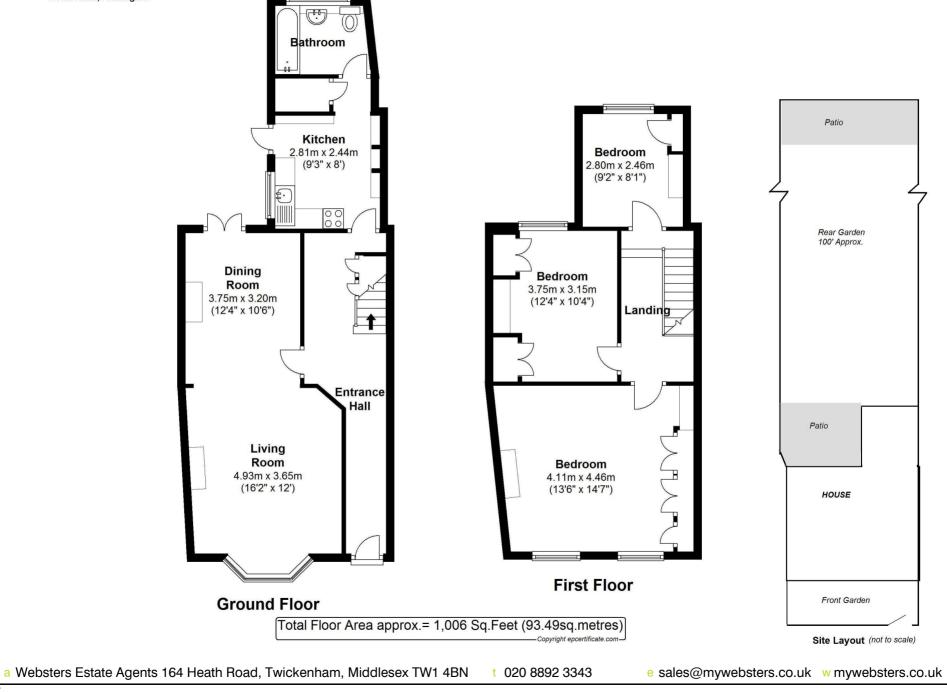

Tastefully presented throughout with welcoming neutral decor and charming period features. This delightful home offers 1006 sq ft of living space over 2 floors with potential to extend to the rear and loft convert (subject to Planning Permission and building regulations) and create a substantial 4 bedroom family home.

Entrance hallway leads into the dual aspect bay fronted living/dining room with a feature fireplace and double doors onto the patio and garden. The separate fitted kitchen is at the rear of the property with doors to the family bathroom and the delightful 100ft garden with large lawned area and mature planting.

Upstairs are 3 good sized bedrooms with storage.

Unrestricted road parking and located 0.5 miles from Fulwell train station, 0.8 miles from Teddington station and 0.5 miles from beautiful Bushy Park. **EPC** Rating F