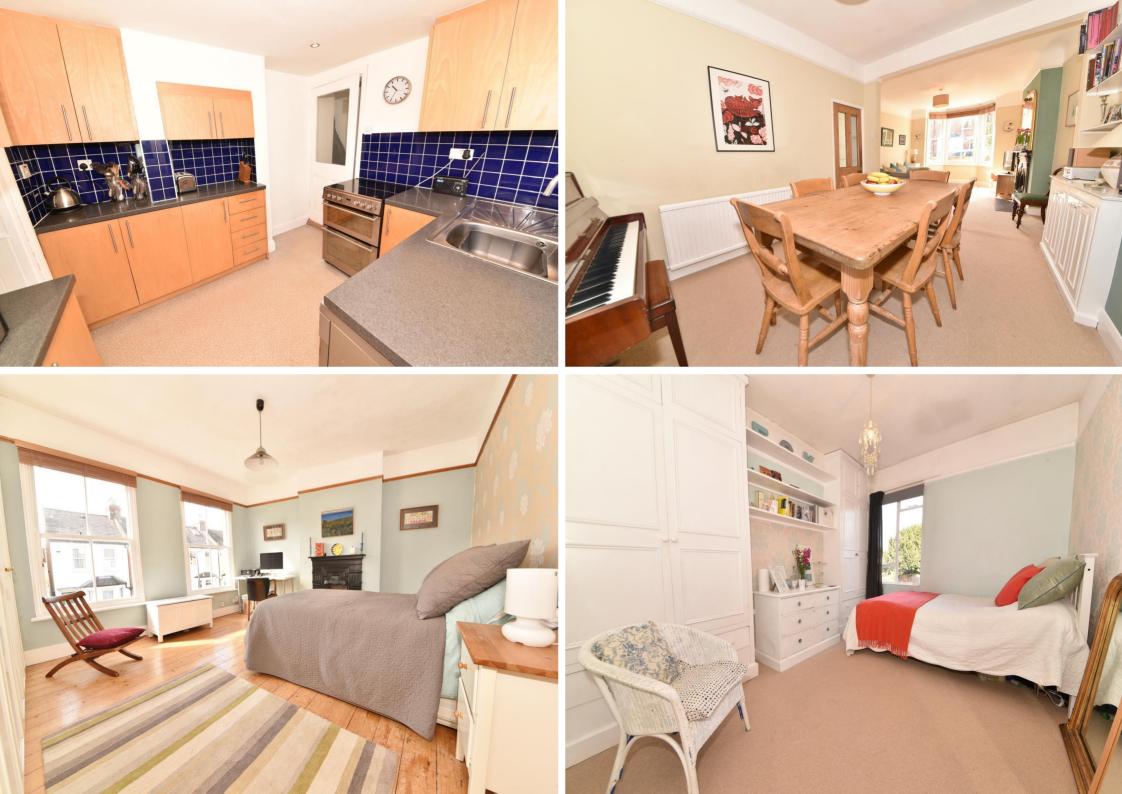

Entrance hallway leads into the dual aspect bay fronted living/dining room with a feature fireplace and double doors onto the patio and garden. The separate fitted kitchen is at the rear of the property with doors to the family bathroom and the delightful 100ft garden with large lawned area and mature planting.

Upstairs are 3 good sized bedrooms with storage.

Unrestricted road parking and located 0.5 miles from Fulwell train station, 0.8 miles from Teddington station and 0.5 miles from beautiful Bushy Park. **EPC** Rating F