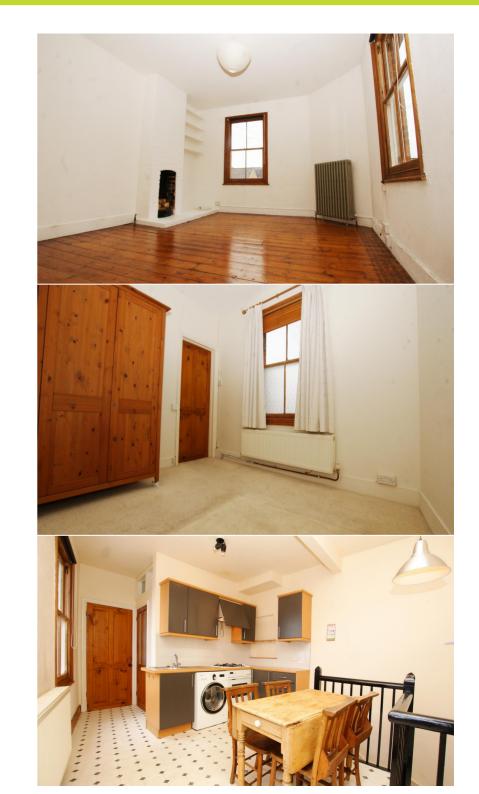

In good decorative order throughout with a pleasing period feel, this light filled airy flat offers 570 sq ft of well planned living space.

Private front door with direct access into the hallway with stairs leading up into the fitted kitchen/dining area. Doors lead to the dual aspect living room with wood floors, feature fireplace and sash windows at the front of the property and the double bedroom and modern bathroom at the rear.