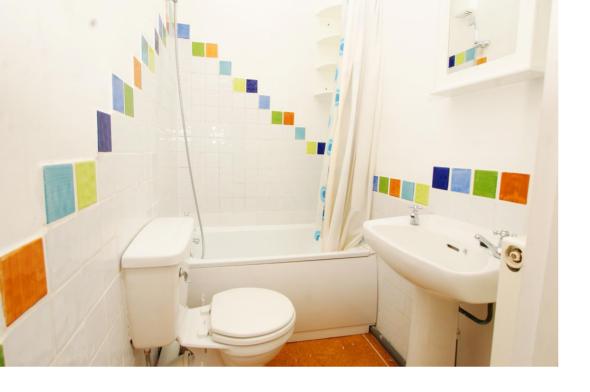

In good decorative order throughout with a pleasing period feel, this light filled airy flat offers 570 sq ft of well planned living space.

Private front door with direct access into the hallway with stairs leading up into the fitted kitchen/dining area. Doors lead to the dual aspect living room with wood floors, feature fireplace and sash windows at the front of the property and the double bedroom and modern bathroom at the rear.