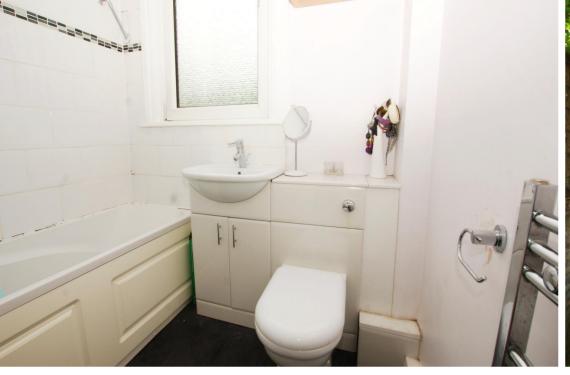

Bay fronted, light and airy living room, double bedroom with rear garden views. Modern bathroom and fitted kitchen/breakfast room with staircase leading to the west facing decked rear garden with pedestrian rear access.