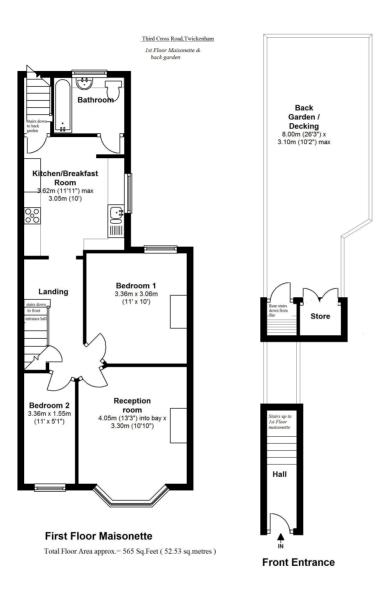

Bay fronted, light and airy living room, double bedroom with rear garden views. Modern bathroom and fitted kitchen/breakfast room with staircase leading to the west facing decked rear garden with pedestrian rear access.