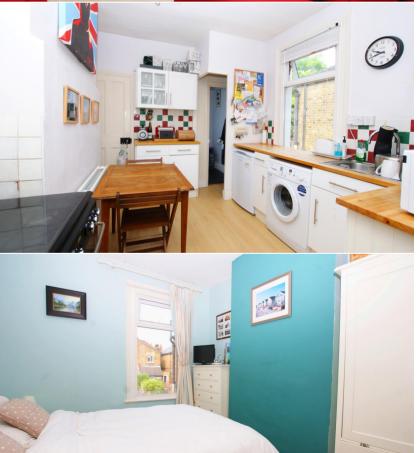

Bay fronted, light and airy living room, double bedroom with rear garden views. Modern bathroom and fitted kitchen/breakfast room with staircase leading to the west facing decked rear garden with pedestrian rear access.