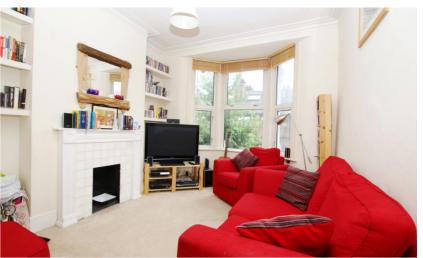

Bay fronted, light and airy living room, double bedroom with rear garden views. Modern bathroom and fitted kitchen/breakfast room with staircase leading to the west facing decked rear garden with pedestrian rear access.