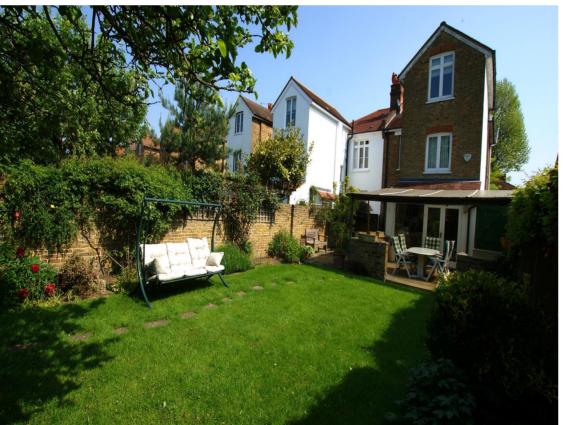

A wonderful feature is the mature south west facing walled garden in excess of 100ft, which is not overlooked.

Strawberry Hill station and Twickenham Green are less than 350 yards away. There is off street parking for several vehicles and has scope to extend subject to the usual planning requirements.