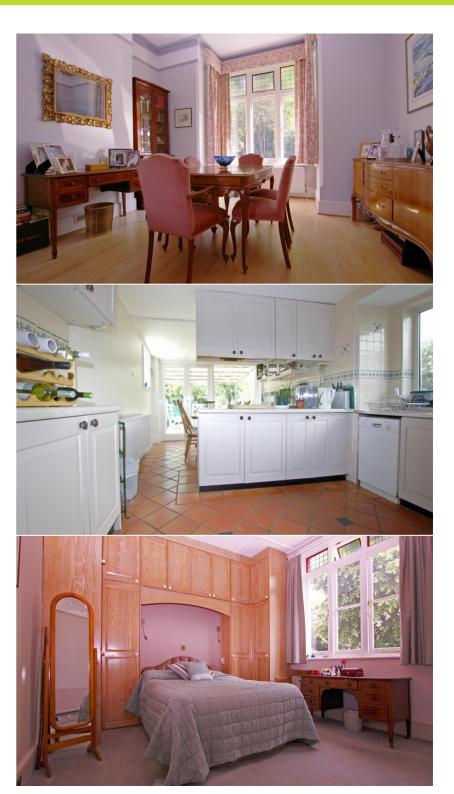

## Walpole Road, Strawberry Hill, TW2 5SN

A substantial, Edwardian 4 double bedroom semi-detached family home located in a most desirable tree lined avenue, in Strawberry Hill.

This lovely property retains many period features such has high corniced ceilings and fireplaces, there is even a wine cellar!

- Edwardian Semi
- 4 Double Bedrooms
- 2 Reception Rooms
- Kitchen Breakfast Room
- Master Bedroom with En Suite
- Shower Room
- Period Character
- Wonderful 100ft+ South West Garden

a Websters Estate Agents 36 Broad Street, Teddington, Middlesex TW11 8QY t 020 8614 6000