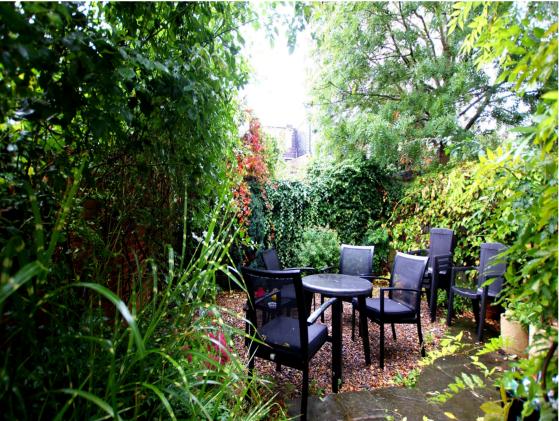

There are two reception rooms and a spacious kitchen/breakfast room opening onto a secluded south facing rear garden.

Twickenham mainline railway station is less than 350 yards away.

- Edwardian Period Character
- Well Kept Semi Detached
- 3 Double Bedrooms
- 2 Reception Rooms
- Kitchen/Breakfast Room
- Downstairs W.C
- Potential to Loft Convert
- High Corniced Ceilings, Feature Fire Places
- No Forward Chain