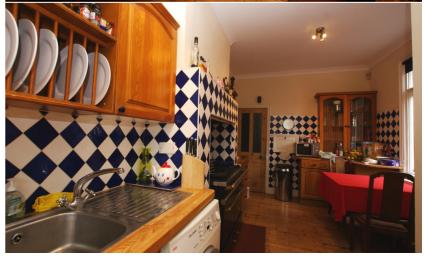

There are two reception rooms and a spacious kitchen/breakfast room opening onto a secluded south facing rear garden.

Twickenham mainline railway station is less than 350 yards away.

- Edwardian Period Character
- Well Kept Semi Detached
- 3 Double Bedrooms
- 2 Reception Rooms
- Kitchen/Breakfast Room
- Downstairs W.C
- Potential to Loft Convert
- High Corniced Ceilings, Feature Fire Places
- No Forward Chain