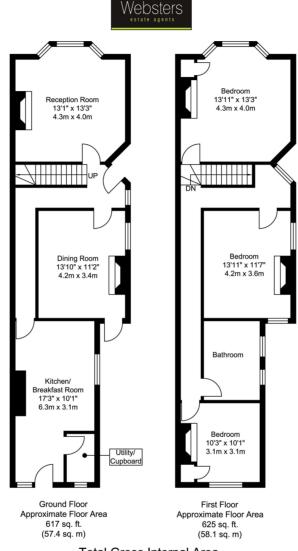

## Chudleigh Road, Twickenham, TW2 7QP

A very attractive, bay fronted, Edwardian 3 bedroom semi. This lovely home is located in a popular tree lined avenue and is arranged over two floors offering a generous 1,243 sq ft. There is potential to loft convert, creating additional bedrooms and bathrooms, subject to planning permission.

There are two reception rooms and a spacious kitchen/breakfast room opening onto a secluded south facing rear garden.

Twickenham mainline railway station is less than 350 yards away.

- Edwardian Period Character
- Well Kept Semi Detached
- 3 Double Bedrooms
- 2 Reception Rooms
- Kitchen/Breakfast Room
- Downstairs W.C
- Potential to Loft Convert
- High Corniced Ceilings, Feature Fire Places
- No Forward Chain

**Total Gross Internal Area** 1243.51 sq. ft. (115.5 sq. m)