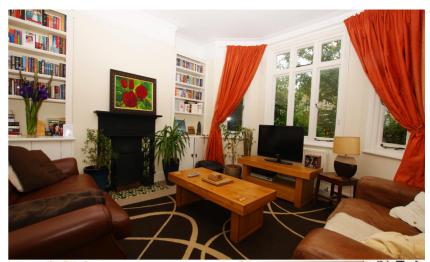

There are two reception rooms and a spacious kitchen/breakfast room opening onto a secluded south facing rear garden.

Twickenham mainline railway station is less than 350 yards away.

- Edwardian Period Character
- Well Kept Semi Detached
- 3 Double Bedrooms
- 2 Reception Rooms
- Kitchen/Breakfast Room
- Downstairs W.C
- Potential to Loft Convert
- High Corniced Ceilings, Feature Fire Places
- No Forward Chain