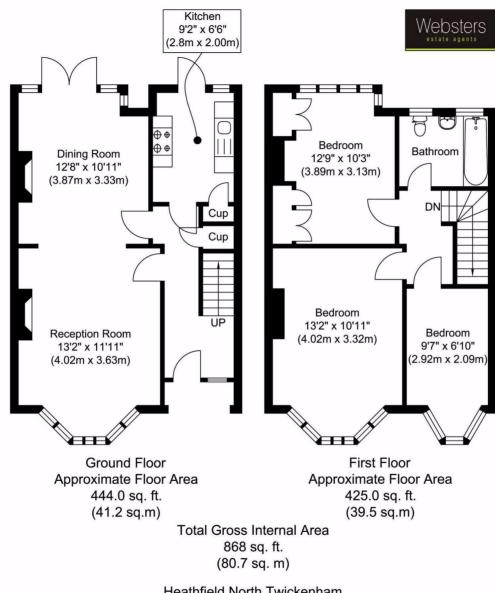

## Heathfield North Twickenham

Whilst every attempt has been made to ensure the accuracy of the floor plan contained here, measurements of doors, windows, rooms and any other items are approximate and no responsibility is taken for any error, omission, or misstatement. This plan is for illustrative purposes only and should be used as such by any prospective purchaser. The services, systems and appliances shown have not been tested and no guarantee as to their operability or efficiency can be given.

## 87 Heathfield North, Twickenham, TW2 7QN

A well kept 3 bedroom family home located in a popular residential area, less than 0.5 mile from Twickenham Main Line Railway Station.

This desirable home has a spacious through lounge directly opening onto a secluded south facing 45 ft rear garden. The driveway provides off street parking for two cars and a very useful double garage is situated to the rear.