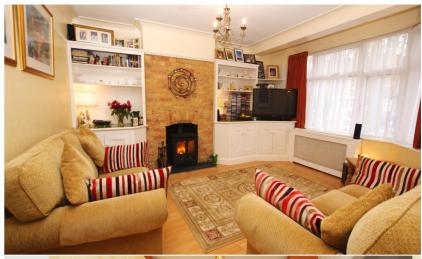

## 83 Winchendon Road, Teddington, TW11 0SU

A tastefully presented 1920s semi detached family home retaining a great deal of period charm and character. Arranged over 3 floors, creating 4 generous sized bedrooms and deceptively spacious accommodation. The master bedroom has an en suite shower room and dressing area complete with Juliet balcony. The new luxury family bathroom is a wonderful feature and there is a useful downstairs W.C. There are two separate reception rooms and a modern kitchen leading into a conservatory/utility room.

- 1920s Period Charm & Character
- 4 Bedroom Semi with 2 Reception Rooms
- Fantastic Loft Room with En Suite Shower and Dressing Area
- Luxury Family Bathroom
- Off Street Parking & South Facing Garden
- Professionally Constructed Home Office