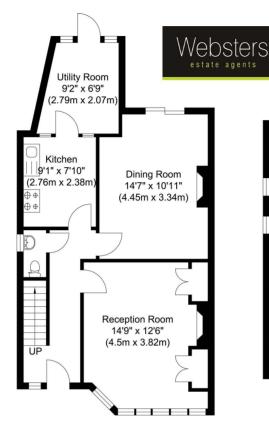

## 83 Winchendon Road, Teddington, TW11 0SU

A tastefully presented 1920s semi detached family home retaining a great deal of period charm and character. Arranged over 3 floors, creating 4 generous sized bedrooms and deceptively spacious accommodation. The master bedroom has an en suite shower room and dressing area complete with Juliet balcony. The new luxury family bathroom is a wonderful feature and there is a useful downstairs W.C. There are two separate reception rooms and a modern kitchen leading into a conservatory/utility room.

Ground Floor Approximate Floor Area 578.45 sq. ft. (53.74 sq.m) First Floor Approximate Floor Area 488.03 sq. ft. (45.34 sq.m) Second Floor Approximate Floor Area 369.20 sq. ft. (34.30 sq.m)

Total Gross Internal Area 1454 sq. ft. (135.0 sq. m)

Whilst every attempt has been made to ensure the accuracy of the floor plan contained here, measurements of doors, windows, rooms and any other items are approximate and no responsibility is taken for any error, omission, or misstatement. This plan is for illustrative purposes only and should be used as such by any prospective purchaser. The services, systems and appliances shown have not been tested and no guarantee as to their operability or efficiency can be given.