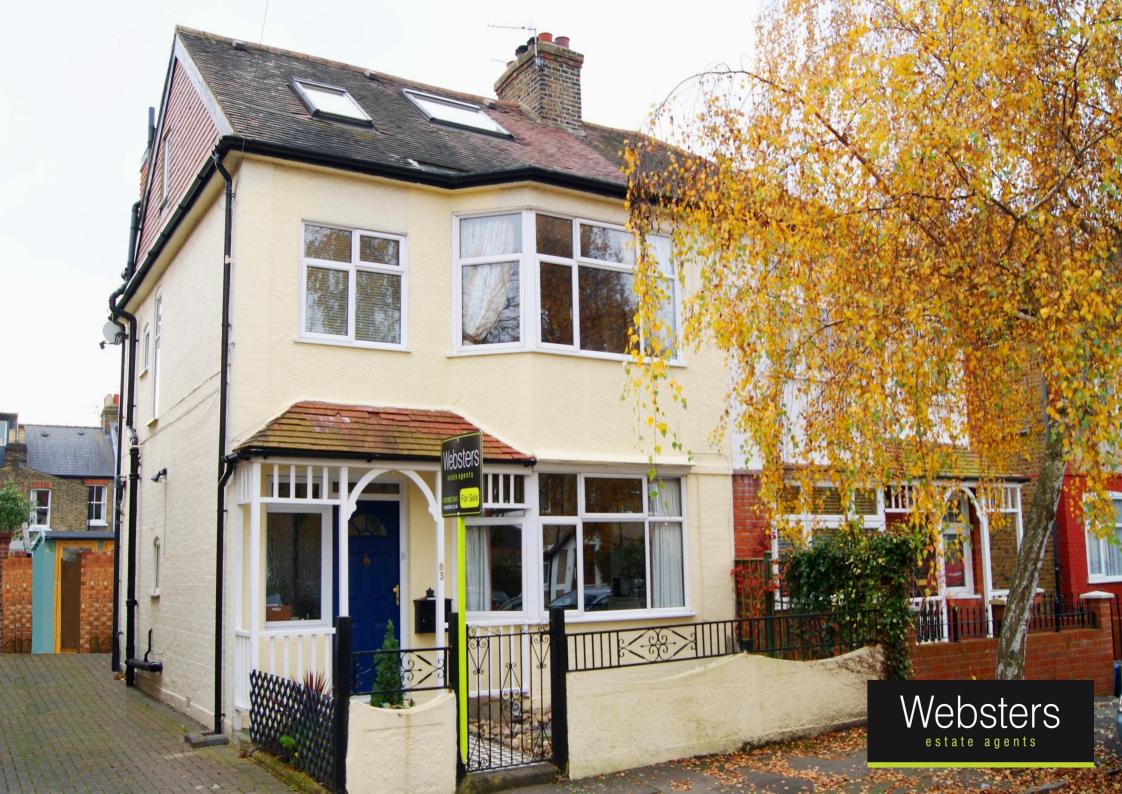

## 83 Winchendon Road, Teddington, TW11 0SU

A tastefully presented 1920s semi detached family home retaining a great deal of period charm and character. Arranged over 3 floors, creating 4 generous sized bedrooms and deceptively spacious accommodation. The master bedroom has an en suite shower room and dressing area complete with Juliet balcony. The new luxury family bathroom is a wonderful feature and there is a useful downstairs W.C. There are two separate reception rooms and a modern kitchen leading into a conservatory/utility room.

Outside, there is a shared driveway providing off street parking and access into the rear south facing garden. A professionally constructed summer house is situated in the garden, ideal as a working home office or artist studio.

- 1920s Period Charm & Character
- 4 Bedroom Semi with 2 Reception Rooms
- Fantastic Loft Room with En Suite Shower and Dressing Area
- Luxury Family Bathroom
- Off Street Parking & South Facing Garden
- Professionally Constructed Home Office