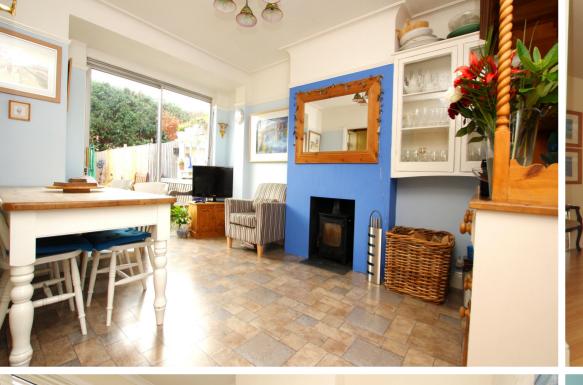

## 83 Winchendon Road, Teddington, TW11 0SU

A tastefully presented 1920s semi detached family home retaining a great deal of period charm and character. Arranged over 3 floors, creating 4 generous sized bedrooms and deceptively spacious accommodation. The master bedroom has an en suite shower room and dressing area complete with Juliet balcony. The new luxury family bathroom is a wonderful feature and there is a useful downstairs W.C. There are two separate reception rooms and a modern kitchen leading into a conservatory/utility room.