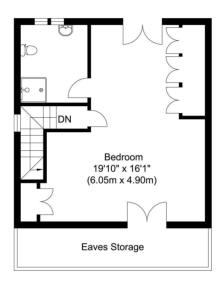

## 83 Winchendon Road, Teddington, TW11 0SU

A tastefully presented 1920s semi detached family home retaining a great deal of period charm and character. Arranged over 3 floors, creating 4 generous sized bedrooms and deceptively spacious accommodation. The master bedroom has an en suite shower room and dressing area complete with Juliet balcony. The new luxury family bathroom is a wonderful feature and there is a useful downstairs W.C. There are two separate reception rooms and a modern kitchen leading into a conservatory/utility room.

Ground Floor Approximate Floor Area 578.45 sq. ft. (53.74 sq.m) First Floor Approximate Floor Area 488.03 sq. ft. (45.34 sq.m) Second Floor Approximate Floor Area 369.20 sq. ft. (34.30 sq.m)

Total Gross Internal Area 1454 sq. ft. (135.0 sq. m)

Whilst every attempt has been made to ensure the accuracy of the floor plan contained here, measurements of doors, windows, rooms and any other items are approximate and no responsibility is taken for any error, omission, or misstatement. This plan is for illustrative purposes only and should be used as such by any prospective purchaser. The services, systems and appliances shown have not been tested and no guarantee as to their operability or efficiency can be given.