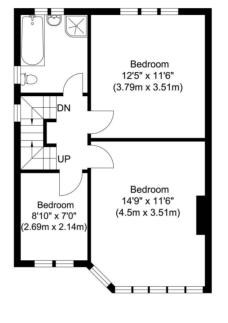

## 83 Winchendon Road, Teddington, TW11 0SU

A tastefully presented 1920s semi detached family home retaining a great deal of period charm and character. Arranged over 3 floors, creating 4 generous sized bedrooms and deceptively spacious accommodation. The master bedroom has an en suite shower room and dressing area complete with Juliet balcony. The new luxury family bathroom is a wonderful feature and there is a useful downstairs W.C. There are two separate reception rooms and a modern kitchen leading into a conservatory/utility room.

Ground Floor Approximate Floor Area 578.45 sq. ft. (53.74 sq.m) First Floor Approximate Floor Area 488.03 sq. ft. (45.34 sq.m) Second Floor Approximate Floor Area 369.20 sq. ft. (34.30 sq.m)

Total Gross Internal Area 1454 sq. ft. (135.0 sq. m)

Whilst every attempt has been made to ensure the accuracy of the floor plan contained here, measurements of doors, windows, rooms and any other items are approximate and no responsibility is taken for any error, omission, or misstatement. This plan is for illustrative purposes only and should be used as such by any prospective purchaser. The services, systems and appliances shown have not been tested and no guarantee as to their operability or efficiency can be given.