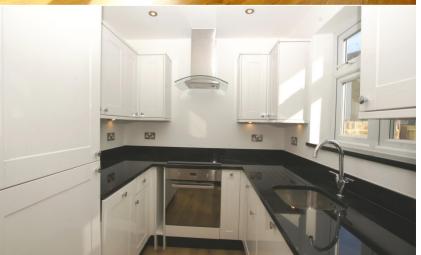

The kitchen is light and has a range of white high gloss units with built in appliances. The luxury white bathroom suite is a lovely addition. Outside there is a secluded shingled private garden with a south easterly aspect and pedestrian side access onto Hamilton Road, ideal for bikes. This property has no forward chain.

- Refurbished Victorian Cottage
- 2 Bedrooms
- Galleried Dressing Room/Home Office
- End of Terrace
- Luxury White Bathroom & Kitchen Suite
- South Easterly Private Garden
- Located Between Twickenham Green & Mainline Station