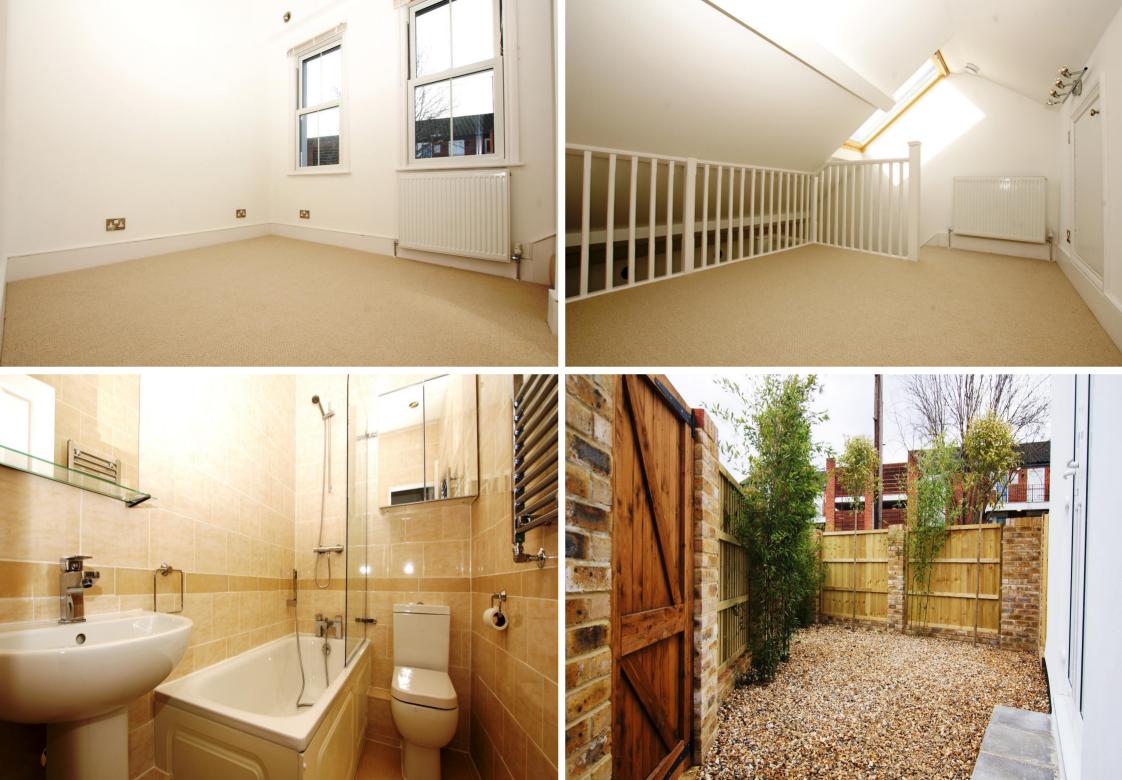

## Edwin Road, Twickenham, TW2 6SL

A very attractive, 2 bedroom end of terrace period cottage that has just been refurbished to a superior standard. This charming property is arranged over three floors creating adaptable accommodation of 671 sq ft. Above the master bedroom there is a very useful galleried area, for ideal use as a dressing area or home office, with deep eaves storage cupboards.

The kitchen is light and has a range of white high gloss units with built in appliances. The luxury white bathroom suite is a lovely addition. Outside there is a secluded shingled private garden with a south easterly aspect and pedestrian side access onto Hamilton Road, ideal for bikes. This property has no forward chain.