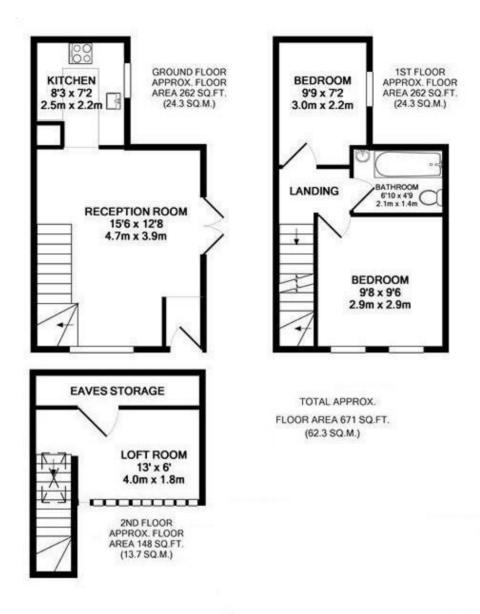

## Edwin Road, Twickenham, TW2 6SL

A very attractive, 2 bedroom end of terrace period cottage that has just been refurbished to a superior standard. This charming property is arranged over three floors creating adaptable accommodation of 671 sq ft. Above the master bedroom there is a very useful galleried area, for ideal use as a dressing area or home office, with deep eaves storage cupboards.

- Refurbished Victorian Cottage
- 2 Bedrooms
- Galleried Dressing Room/Home Office
- End of Terrace
- Luxury White Bathroom & Kitchen Suite
- South Easterly Private Garden
- Located Between Twickenham Green & Mainline Station