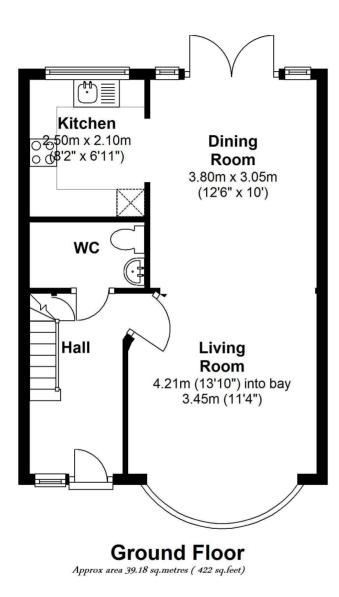

## Worton Road, Isleworth, TW7 6HQ

Situated in Isleworth, this newly refurbished 3 bedroom end of terrace family home has wooden flooring, carpets and fittings throughout. Luxury upstairs bathroom and downstairs W.C/utility room.

The modern fully fitted kitchen and through lounge are complimented by views of the garden. The rear deck and 55ft lawned garden can be accessed via the side of the house and there is a useful shed for storage. The driveway provides off street parking for 2 cars.

Potential to extend to the side and rear of the property and convert the loft space (subject to usual planning requirements), gives this property great appeal and potential.

- Newly Refurbished
- 3 Bedroom End of Terrace
- 26ft Through Lounge
- Double Glazed & Gas Central Heating
- Downstairs W.C & Utility Room
- Luxury Bathroom with Separate Shower Cubicle
- Fully Fitted Kitchen
- No Forward Chain
- Driveway Parking for 2 Cars

**Bathroom** Bedroom 2 3.63m x 3.00m (11'11" x 9'10") Landing **Bedroom 1** 3.32m x 3.09m (10'11" x 10'2") **Bedroom 3** 2.40m x 2.05m (7'10" x 6'9") **First Floor** Approx.area 39.18 sq.metres (422 sq.feet)