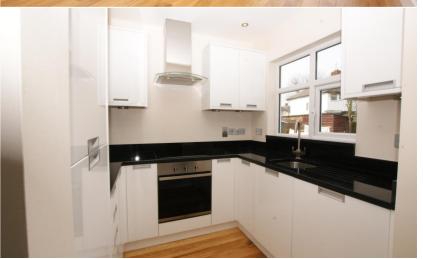

The modern fully fitted kitchen and through lounge are complimented by views of the garden. The rear deck and 55ft lawned garden can be accessed via the side of the house and there is a useful shed for storage. The driveway provides off street parking for 2 cars.