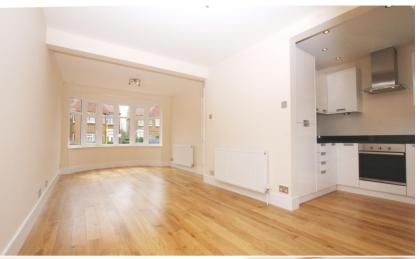

The modern fully fitted kitchen and through lounge are complimented by views of the garden. The rear deck and 55ft lawned garden can be accessed via the side of the house and there is a useful shed for storage. The driveway provides off street parking for 2 cars.