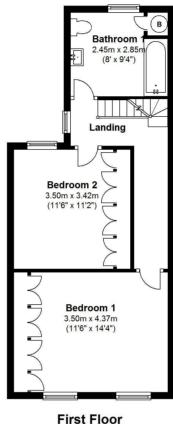

This period property has been loft converted and currently has 3 Double bedrooms and 2 separate bathrooms. Potentially, the loft converted bathroom could be re configured into a bedroom, creating 4 reasonably sized bedrooms. An additional en suite shower room could be installed into the loft bedroom.

Approx.51.62 sq.metres (556 sq.feet)

Approx.42.36 sq.metres (456 sq.feet)

Approx. 33.02 sq.metres (355 sq.feet)

Detached Garage
Approx. 18.76 sq.metres (202 sq.feet)

Total floor area approx. 127 sq.metres (1,367 sq.feet) excludes Garage.