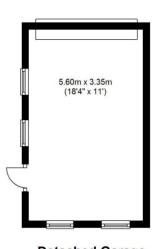

The west facing secluded garden is an appealing feature and leads to a single garage accessed by a private road owned by the residents and backs onto allotments. There is also pedestrian side access, ideal for bikes and bins.

Approx.51.62 sq.metres (556 sq.feet)

Approx.42.36 sq.metres (456 sq.feet)

Approx. 33.02 sq.metres (355 sq.feet)

Detached Garage
Approx. 18.76 sq.metres (202 sq.feet)

Total floor area approx. 127 sq.metres (1,367 sq.feet) excludes Garage.