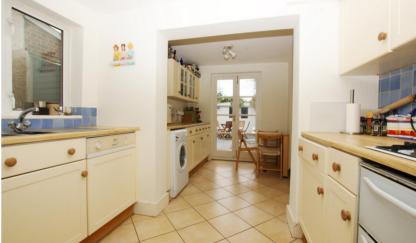

Downstairs, there are two principal inter- connecting reception rooms complete with fireplaces which could be separated. The light and airy modern kitchen/breakfast room opens onto the garden and could be side extended (all alterations subject to usual planning/building regulations).