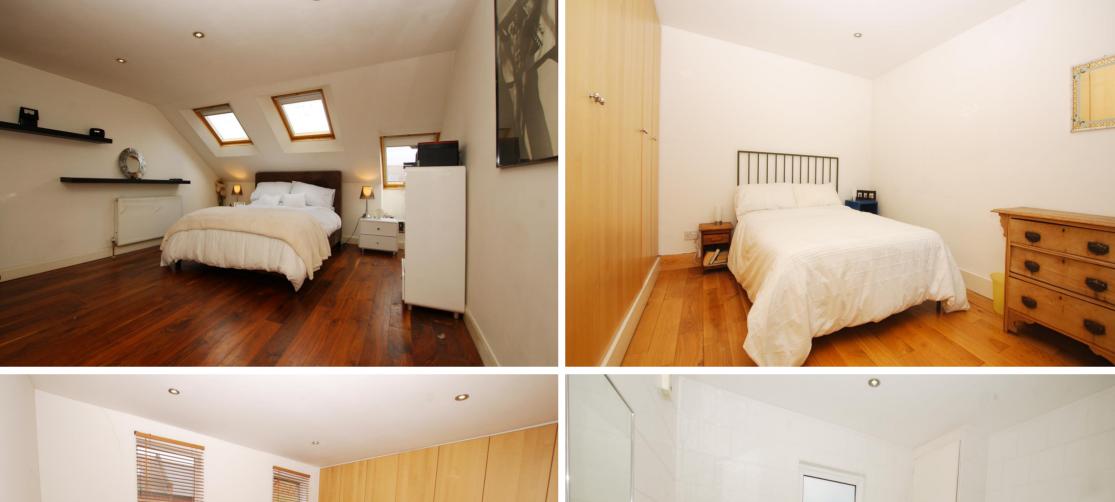

This period property has been loft converted and currently has 3 Double bedrooms and 2 separate bathrooms. Potentially, the loft converted bathroom could be re configured into a bedroom, creating 4 reasonably sized bedrooms. An additional en suite shower room could be installed into the loft bedroom.

Downstairs, there are two principal inter- connecting reception rooms complete with fireplaces which could be separated. The light and airy modern kitchen/breakfast room opens onto the garden and could be side extended (all alterations subject to usual planning/building regulations).