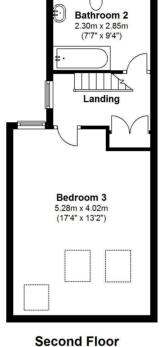

This period property has been loft converted and currently has 3 Double bedrooms and 2 separate bathrooms. Potentially, the loft converted bathroom could be re configured into a bedroom, creating 4 reasonably sized bedrooms. An additional en suite shower room could be installed into the loft bedroom.

Approx.51.62 sq.metres (556 sq.feet)

Approx.42.36 sq.metres (456 sq.feet)

Approx. 33.02 sq.metres (355 sq.feet)

Detached Garage
Approx. 18.76 sq.metres (202 sq.feet)

Total floor area approx. 127 sq.metres (1,367 sq.feet) excludes Garage.