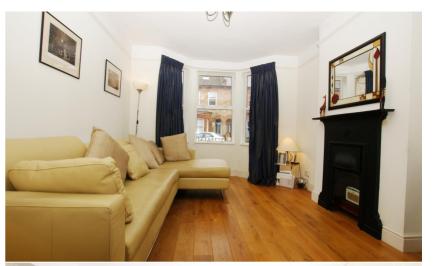

Downstairs, there are two principal inter- connecting reception rooms complete with fireplaces which could be separated. The light and airy modern kitchen/breakfast room opens onto the garden and could be side extended (all alterations subject to usual planning/building regulations).