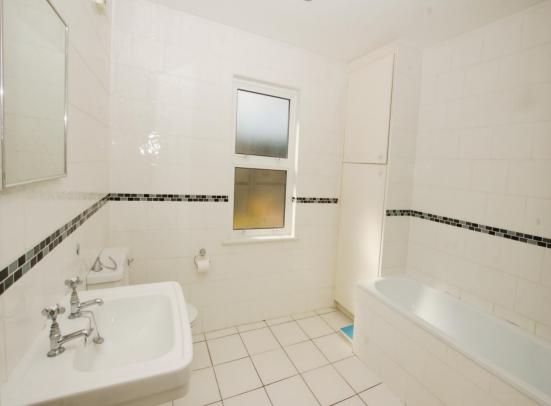

This period property has been loft converted and currently has 3 Double bedrooms and 2 separate bathrooms. Potentially, the loft converted bathroom could be re configured into a bedroom, creating 4 reasonably sized bedrooms. An additional en suite shower room could be installed into the loft bedroom.