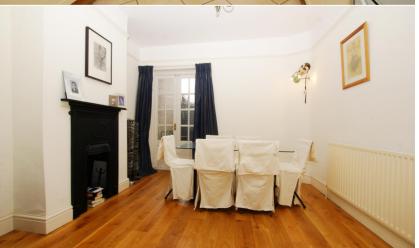

Downstairs, there are two principal inter- connecting reception rooms complete with fireplaces which could be separated. The light and airy modern kitchen/breakfast room opens onto the garden and could be side extended (all alterations subject to usual planning/building regulations).