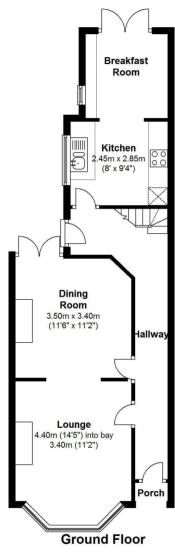

Downstairs, there are two principal inter- connecting reception rooms complete with fireplaces which could be separated. The light and airy modern kitchen/breakfast room opens onto the garden and could be side extended (all alterations subject to usual planning/building regulations).

The west facing secluded garden is an appealing feature and leads to a single garage accessed by a private road owned by the residents and backs onto allotments. There is also pedestrian side access, ideal for bikes and bins.

Approx.51.62 sq.metres (556 sq.feet)

Approx.42.36 sq.metres (456 sq.feet)

Approx. 33.02 sq.metres (355 sq.feet)

Detached Garage
Approx. 18.76 sq.metres (202 sq.feet)

Total floor area approx. 127 sq.metres (1,367 sq.feet) excludes Garage.