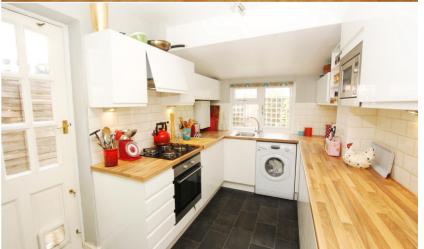

## 44 Warwick Road, Twickenham, TW2 6SW

An attractive two bedroom Victorian Cottage beautifully presented throughout with period features.

The ground floor features wooden floors and fire places with a bright and airy, open plan dining/living area. The well equipped, white modern kitchen leads out onto the west facing courtyard garden, with useful rear access.