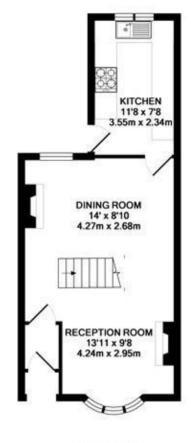

## 44 Warwick Road, Twickenham, TW2 6SW

An attractive two bedroom Victorian Cottage beautifully presented throughout with period features.

The ground floor features wooden floors and fire places with a bright and airy, open plan dining/living area. The well equipped, white modern kitchen leads out onto the west facing courtyard garden, with useful rear access.

- Attractive Victorian Cottage
- Two Double Bedrooms
- Open Plan Living/Dining Room
- Stunning Kitchen
- Luxury Upstairs Bathroom
- West Facing Courtyard Garden
- Superbly Presented Period Character
- Twickenham Mainline Station 0.8 Miles