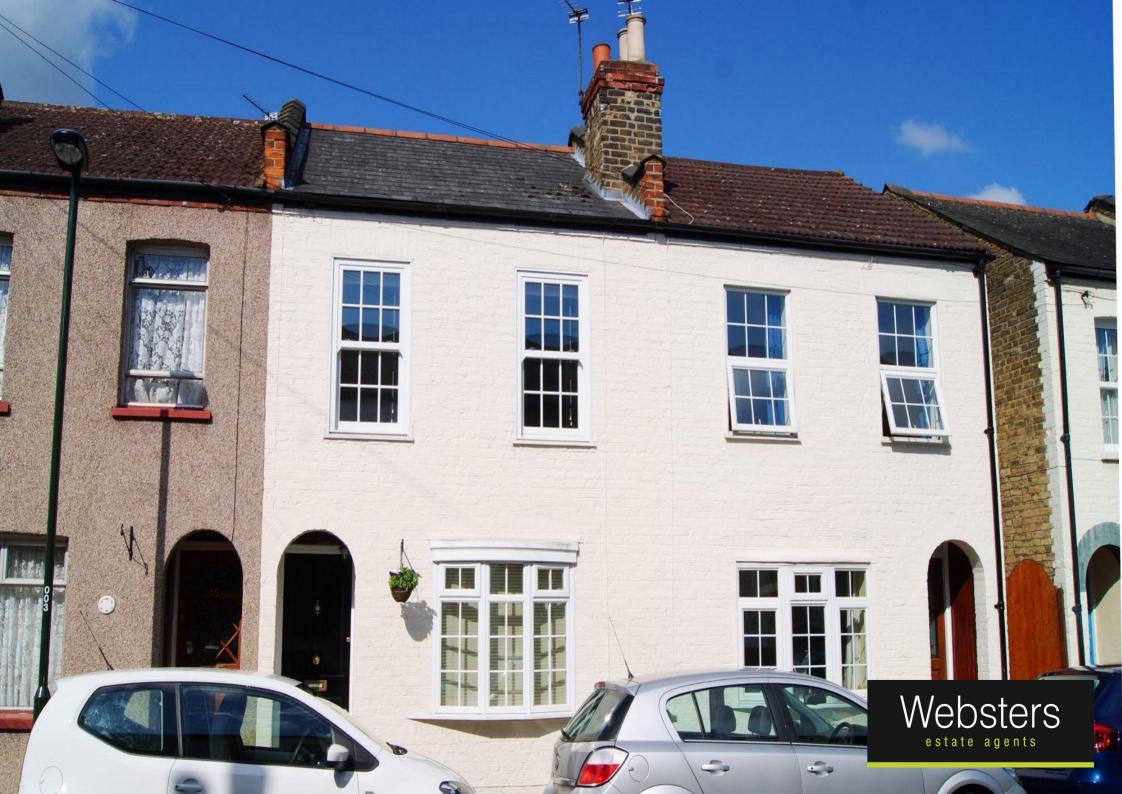

## 44 Warwick Road, Twickenham, TW2 6SW

An attractive two bedroom Victorian Cottage beautifully presented throughout with period features.

The ground floor features wooden floors and fire places with a bright and airy, open plan dining/living area. The well equipped, white modern kitchen leads out onto the west facing courtyard garden, with useful rear access.

- Attractive Victorian Cottage
- Two Double Bedrooms
- Open Plan Living/Dining Room
- Stunning Kitchen
- Luxury Upstairs Bathroom
- West Facing Courtyard Garden
- Superbly Presented Period Character
- Twickenham Mainline Station 0.8 Miles