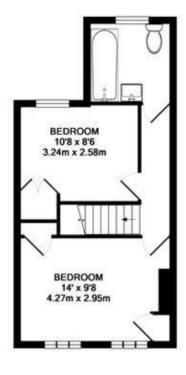

Upstairs, two good sized double bedrooms along with an impressive luxury bathroom suite.

Warwick Road is located just 150 yards from Twickenham Green and less than a mile from Strawberry Hill and Twickenham mainline train stations.

- Attractive Victorian Cottage
- Two Double Bedrooms
- Open Plan Living/Dining Room
- Stunning Kitchen
- Luxury Upstairs Bathroom
- West Facing Courtyard Garden
- Superbly Presented Period Character
- Twickenham Mainline Station 0.8 Miles