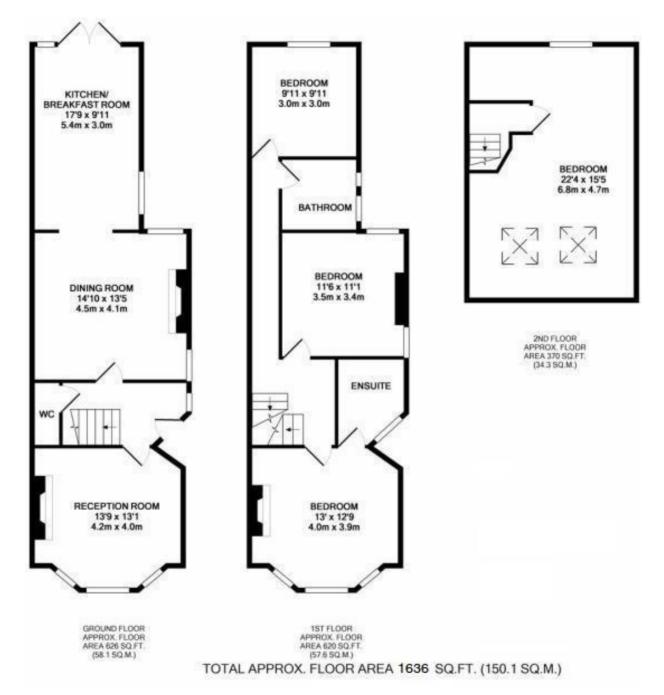

## No Onward Chain

Tastefully presented to offer 1636sq ft of light and airy living space over 3 floors with high specification fixtures and fittings and flooring, double glazed windows, an integrated sound system and pleasing neutral decor.

Side entrance opens into the hallway with storage and doors to the bay fronted living room at the front and the dining room with access into the separate stylish integrated kitchen at the rear. Double doors open onto the south facing paved garden with shed storage and side access. On the first floor are 3 bedrooms all with built in storage, the master with an en-suite shower room and the period style family bathroom. Stairs lead up to bedroom 4 on the second floor.