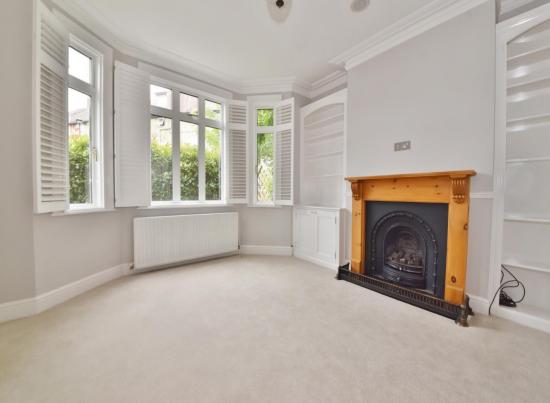

Side entrance opens into the hallway with storage and doors to the bay fronted living room at the front and the dining room with access into the separate stylish integrated kitchen at the rear. Double doors open onto the south facing paved garden with shed storage and side access. On the first floor are 3 bedrooms all with built in storage, the master with an en-suite shower room and the period style family bathroom. Stairs lead up to bedroom 4 on the second floor.