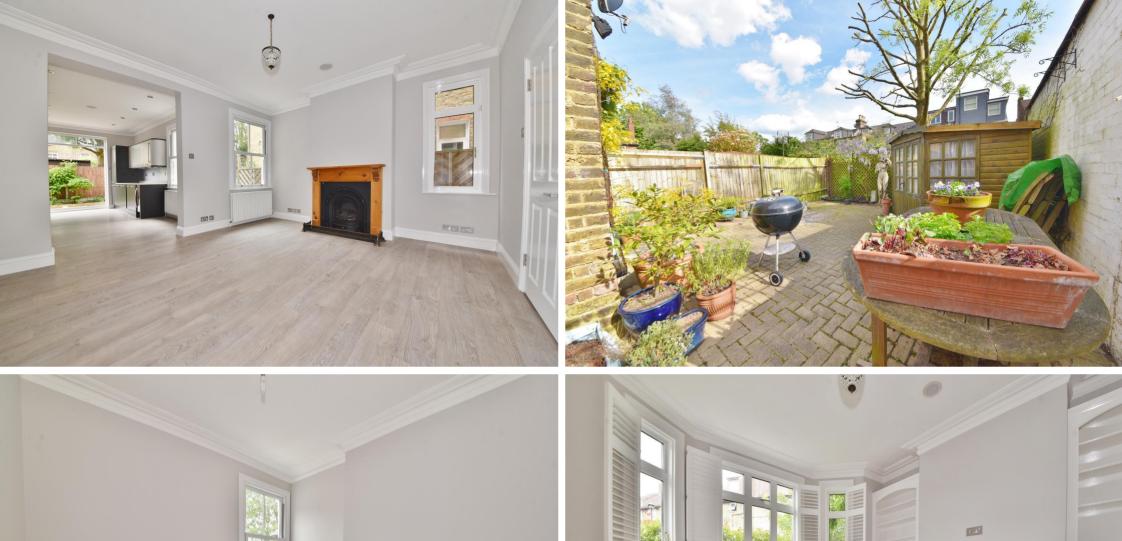

Side entrance opens into the hallway with storage and doors to the bay fronted living room at the front and the dining room with access into the separate stylish integrated kitchen at the rear. Double doors open onto the south facing paved garden with shed storage and side access. On the first floor are 3 bedrooms all with built in storage, the master with an en-suite shower room and the period style family bathroom. Stairs lead up to bedroom 4 on the second floor.