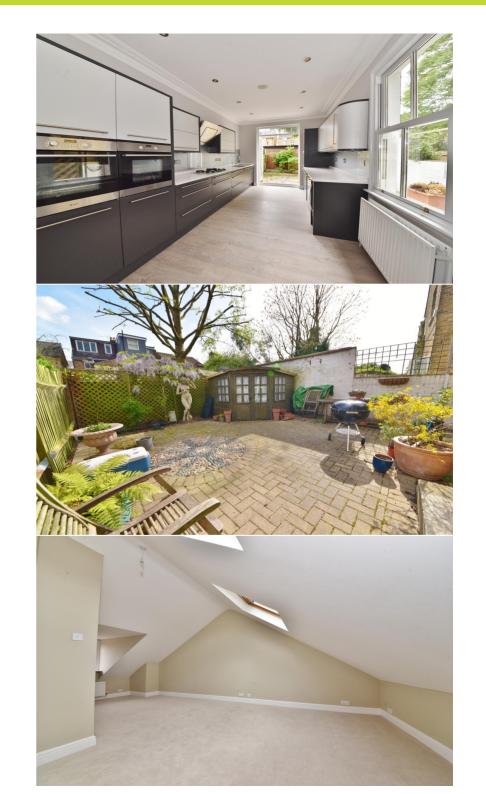

Side entrance opens into the hallway with storage and doors to the bay fronted living room at the front and the dining room with access into the separate stylish integrated kitchen at the rear. Double doors open onto the south facing paved garden with shed storage and side access. On the first floor are 3 bedrooms all with built in storage, the master with an en-suite shower room and the period style family bathroom. Stairs lead up to bedroom 4 on the second floor.