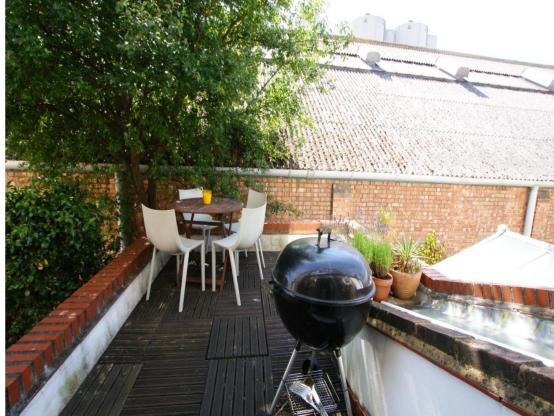

Downstairs is light, inviting and spacious, with open plan living, dining and fitted kitchen. This stunning space incorporates modern with period features to give a contemporary but homely feel.

Upstairs are 2 double bedrooms, the bathroom and an appealing, west facing roof terrace garden, accessed from the 1st floor landing.

Located less than 1 mile from Twickenham Railway Station, local shops and schools.

- Pretty Victorian Cottage
- Twickenham Green Location
- Open Plan Living
- Over Three Floors
- 2 Double Bedrooms
- Period Character
- First Floor Bathroom
- West Facing Roof Garden