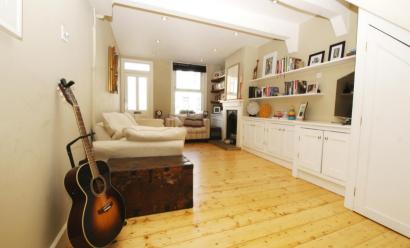

Downstairs is light, inviting and spacious, with open plan living, dining and fitted kitchen. This stunning space incorporates modern with period features to give a contemporary but homely feel.

Upstairs are 2 double bedrooms, the bathroom and an appealing, west facing roof terrace garden, accessed from the 1st floor landing.