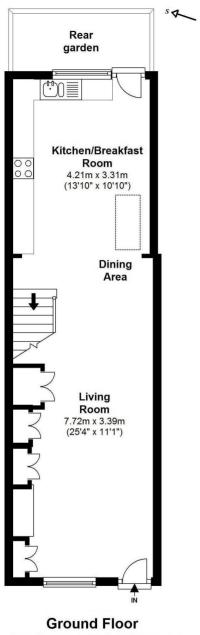

## Norcutt Road, Twickenham, TW2 6SR

Pretty 2 double bedroom Victorian cottage retaining period features, charm and character in the ever popular Twickenham Green area.

Arranged over 3 floors this house offers a well balanced 922 sq ft of accommodation.

Downstairs is light, inviting and spacious, with open plan living, dining and fitted kitchen. This stunning space incorporates modern with period features to give a contemporary but homely feel.

Upstairs are 2 double bedrooms, the bathroom and an appealing, west facing roof terrace garden, accessed from the 1st floor landing.

Located less than 1 mile from Twickenham Railway Station, local shops and schools.

- Pretty Victorian Cottage
- Twickenham Green Location
- Open Plan Living
- Over Three Floors
- 2 Double Bedrooms
- Period Character
- First Floor Bathroom
- West Facing Roof Garden