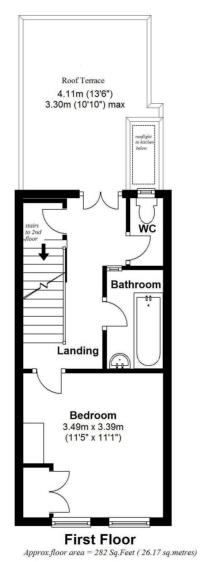

Downstairs is light, inviting and spacious, with open plan living, dining and fitted kitchen. This stunning space incorporates modern with period features to give a contemporary but homely feel.

Upstairs are 2 double bedrooms, the bathroom and an appealing, west facing roof terrace garden, accessed from the 1st floor landing.

Located less than 1 mile from Twickenham Railway Station, local shops and schools.

- Pretty Victorian Cottage
- Twickenham Green Location
- Open Plan Living
- Over Three Floors
- 2 Double Bedrooms
- Period Character
- First Floor Bathroom
- West Facing Roof Garden