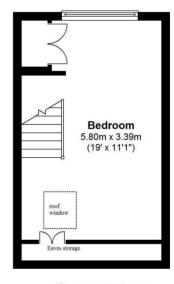

Second Floor

Approx. floor area = 208 Sq.feet (19.31 sq.metres)

Approx.floor area = 432 Sq.Feet ( 40.11 sq.metres)

Gross Floor Area approx. = 922 Sq.Feet (85.59 sq.metres)

a Websters Estate Agents 36 Broad Street, Teddington, Middlesex TW11 8QY