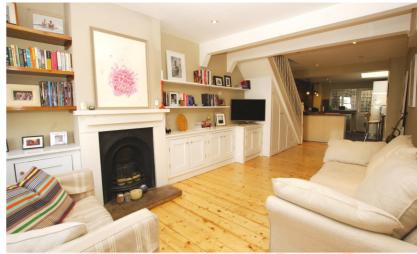

Downstairs is light, inviting and spacious, with open plan living, dining and fitted kitchen. This stunning space incorporates modern with period features to give a contemporary but homely feel.

Upstairs are 2 double bedrooms, the bathroom and an appealing, west facing roof terrace garden, accessed from the 1st floor landing.