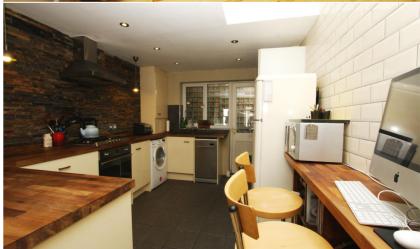

Downstairs is light, inviting and spacious, with open plan living, dining and fitted kitchen. This stunning space incorporates modern with period features to give a contemporary but homely feel.

Upstairs are 2 double bedrooms, the bathroom and an appealing, west facing roof terrace garden, accessed from the 1st floor landing.