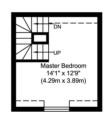

- New Build
- Choice of 3 & 4 Bedroom Semi Detached Houses
- Highly Appointed
- Downstairs W.C
- Lawned Gardens
- Luxury En Suite & Family Bathrooms
- Private Gated Development
- Residents Parking

Ground Floor Approximate Floor Area 859 sq. ft. (79.83 sq.m) First Floor Approximate Floor Area 432 sq. ft. (40.18 sq.m) Second Floor Approximate Floor Area 179 sq. ft. (16.62 sq.m)