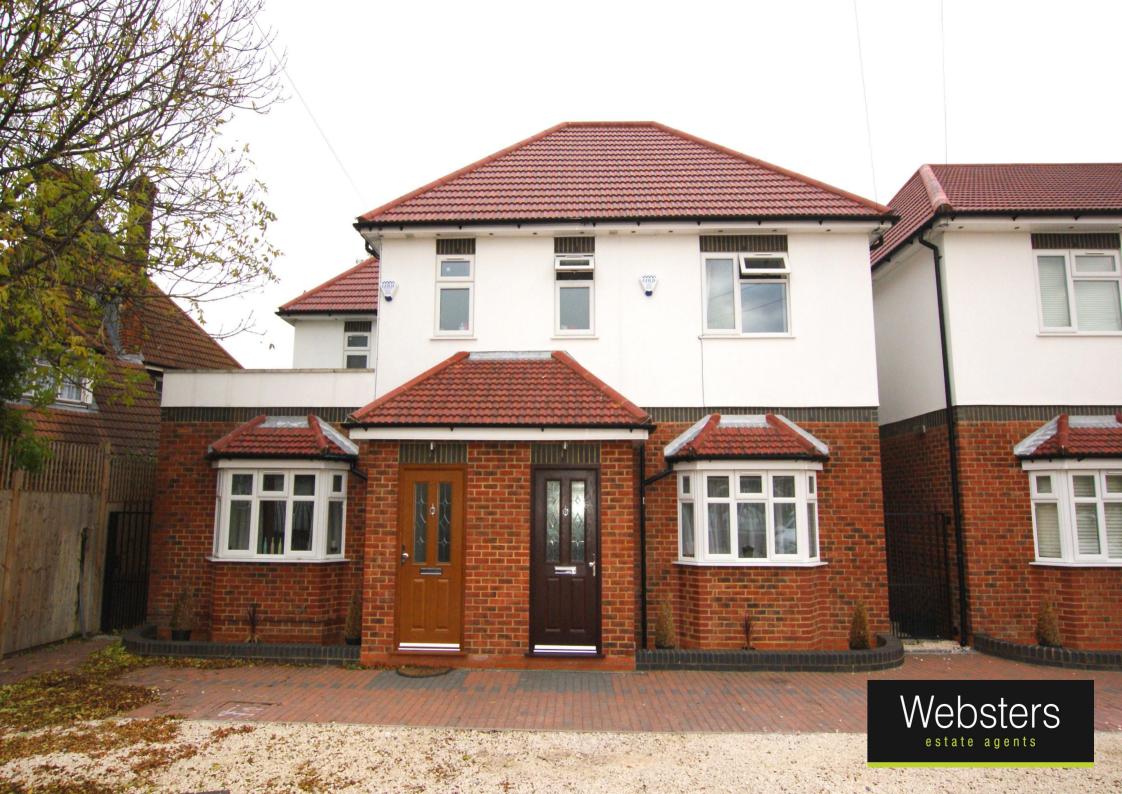

## Worton Road, Isleworth, TW7 6HJ

A selection of 6 semi detached new build houses set within their own gated development. There are five 4 bedroom houses and one 3 bedroom house. The properties are all highly appointed, complete with conservatories, en suite and luxury family bathrooms and impressive fitted kitchens with granite work surfaces and integrated appliances. The rear gardens are lawned and have pedestrian side access. The accommodation is deceptively spacious and is arranged over 3 floors, 3 bedroom house 1,470 sq ft and 4 bedroom houses 1,788 sq ft.

- New Build
- Choice of 3 & 4 Bedroom Semi Detached Houses
- Highly Appointed
- Downstairs W.C
- Lawned Gardens
- Luxury En Suite & Family Bathrooms
- Private Gated Development
- Residents Parking

Ground Floor Approximate Floor Area 859 sq. ft. (79.83 sq.m) First Floor Approximate Floor Area 432 sq. ft. (40.18 sq.m) Second Floor Approximate Floor Area 179 sq. ft. (16.62 sq.m)