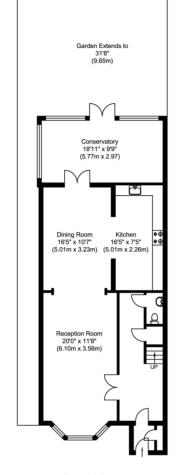

- New Build
- Choice of 3 & 4 Bedroom Semi Detached Houses
- Highly Appointed
- Downstairs W.C
- Lawned Gardens
- Luxury En Suite & Family Bathrooms
- Private Gated Development
- Residents Parking

Ground Floor Approximate Floor Area 859 sq. ft. (79.83 sq.m) First Floor Approximate Floor Area 432 sq. ft. (40.18 sq.m) Second Floor Approximate Floor Area 179 sq. ft. (16.62 sq.m)

Total Gross Internal Area 1470.00 sq. ft.

Whilst every attempt has been made to ensure the eccuracy of the floor pian contained here, measurements of doors, windows, rooms and any other liters are approximate and no responsibility is taken for any error, omission, or misstatement. This plan is for illustrative purposes only and shauld be used as such by any prospective. The services, systems and appliances shown have not been tested and no guarantee as to their operability or efficiency can be given.