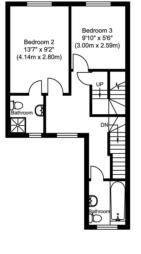

- New Build
- Choice of 3 & 4 Bedroom Semi Detached Houses
- Highly Appointed
- Downstairs W.C
- Lawned Gardens
- Luxury En Suite & Family Bathrooms
- Private Gated Development
- Residents Parking

Ground Floor Approximate Floor Area 859 sq. ft. (79.83 sq.m) First Floor Approximate Floor Area 432 sq. ft. (40.18 sq.m) Second Floor Approximate Floor Area 179 sq. ft. (16.62 sq.m)