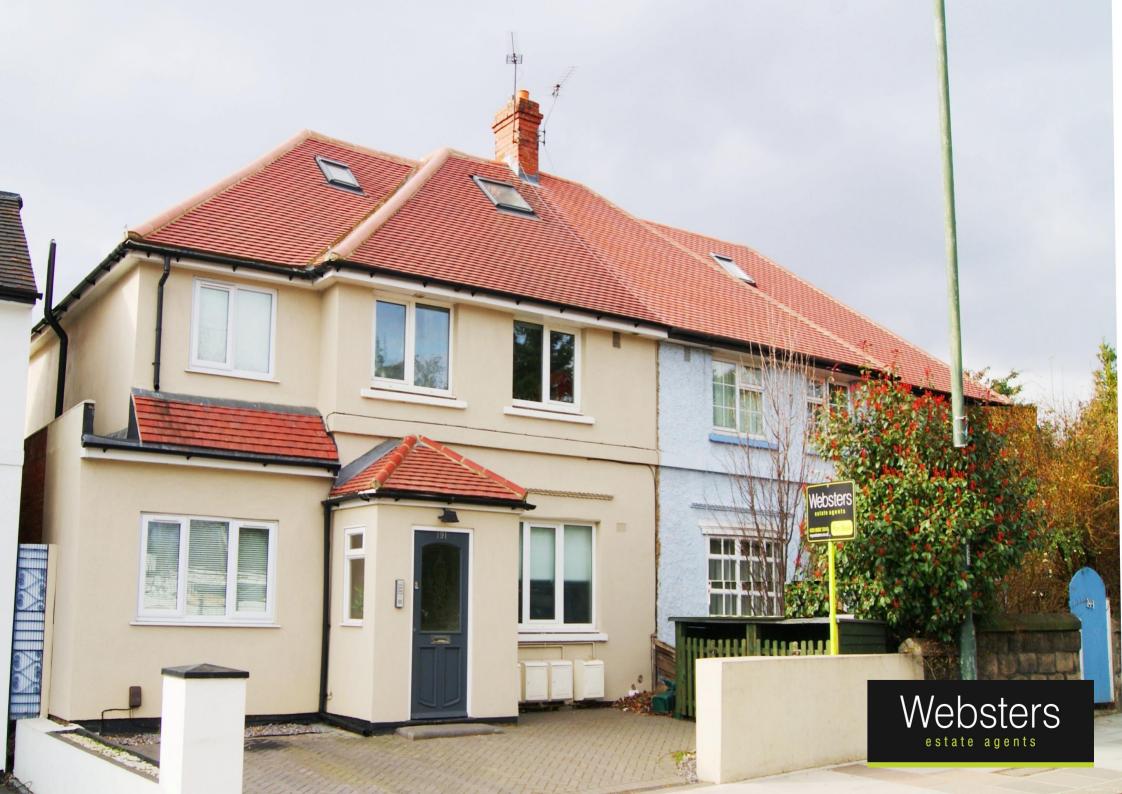

## Stanley Road, Teddington, TW11 8UL

Garden Flat. Great investment opportunity. An extremely well presented, ground floor one bedroom garden flat forming part of a recently converted property. It has modern fitted kitchen, open plan reception and luxury bathroom. Double doors lead onto a private patio and lawned 45ft west facing garden.

- Private 45ft West Facing Lawned Garden
- One Bedroom
- Luxury Bathroom & White Fitted Kitchen
- Recently Converted & Well Presented
- Great Investment
- Tenanted on Assured Shorthold Tenany Agreement
- Circa 5% Yield