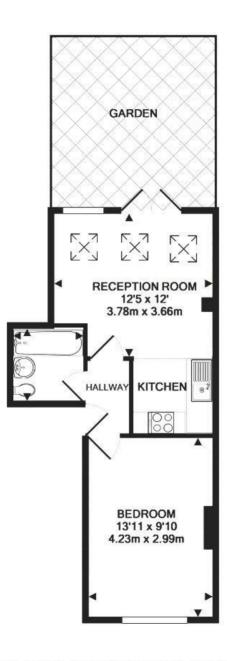

TOTAL APPROX. FLOOR AREA 354 SQ.FT. (32.9 SQ.M.)

a Websters Estate Agents 36 Broad Street, Teddington, Middlesex TW11 8QY

t 020 8614 6000

e sales@mywebsters.co.uk w mywebsters.co.uk