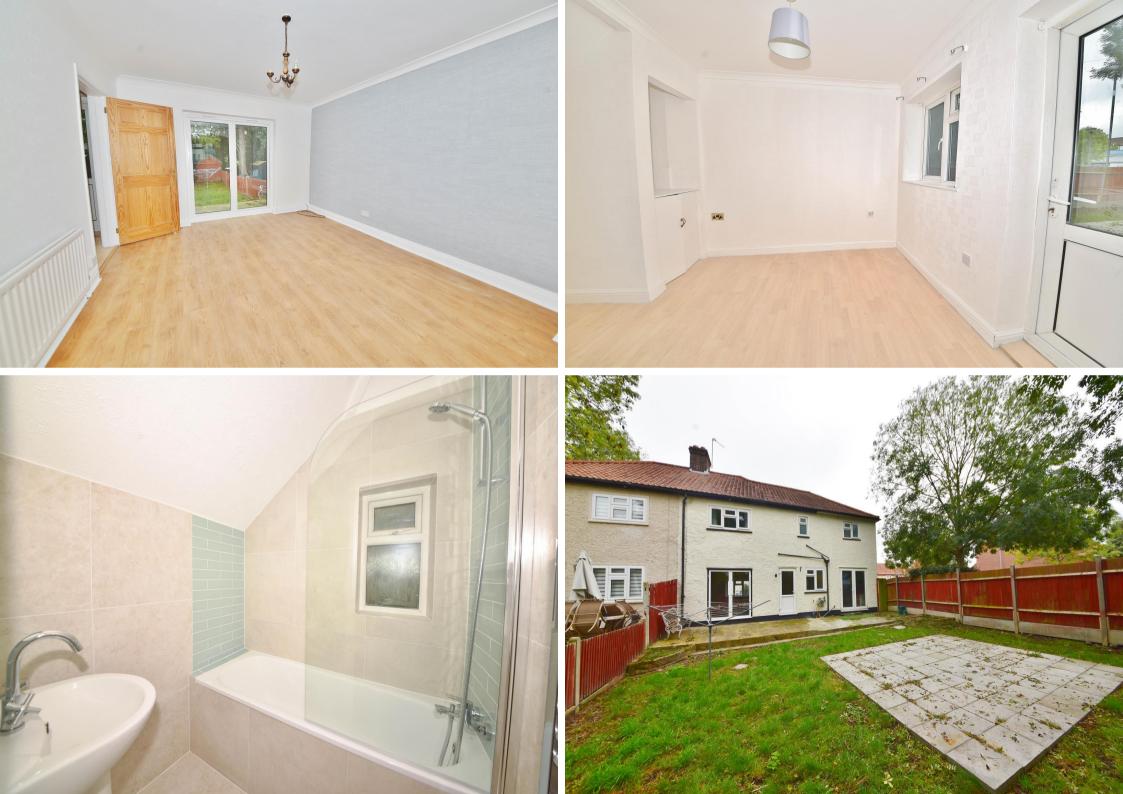

Porch opens into the entrance hallway with doors to the fitted kitchen/breakfast room and the open plan living/dining room witha ccess to the study/playroom.Patio doors in the living room and the kitchen open to the garden On the first floor are 4 bedrooms and the family bathroom.

TOTAL APPROX. FLOOR AREA 1382 SQ.FT. (128.4 SQ.M.)

t 020 8892 3343

e sales@mywebsters.co.uk w mywebsters.co.uk