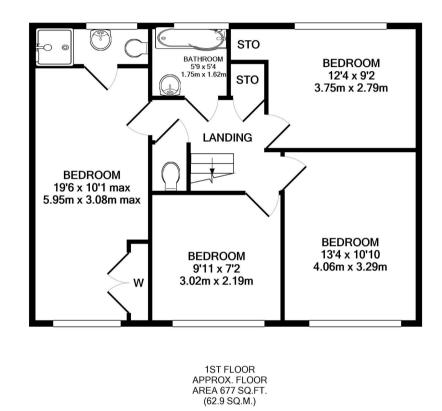

Porch opens into the entrance hallway with doors to the fitted kitchen/breakfast room and the open plan living/dining room witha ccess to the study/playroom.Patio doors in the living room and the kitchen open to the garden On the first floor are 4 bedrooms and the family bathroom.

TOTAL APPROX. FLOOR AREA 1382 SQ.FT. (128.4 SQ.M.)

t 020 8892 3343

e sales@mywebsters.co.uk w mywebsters.co.uk