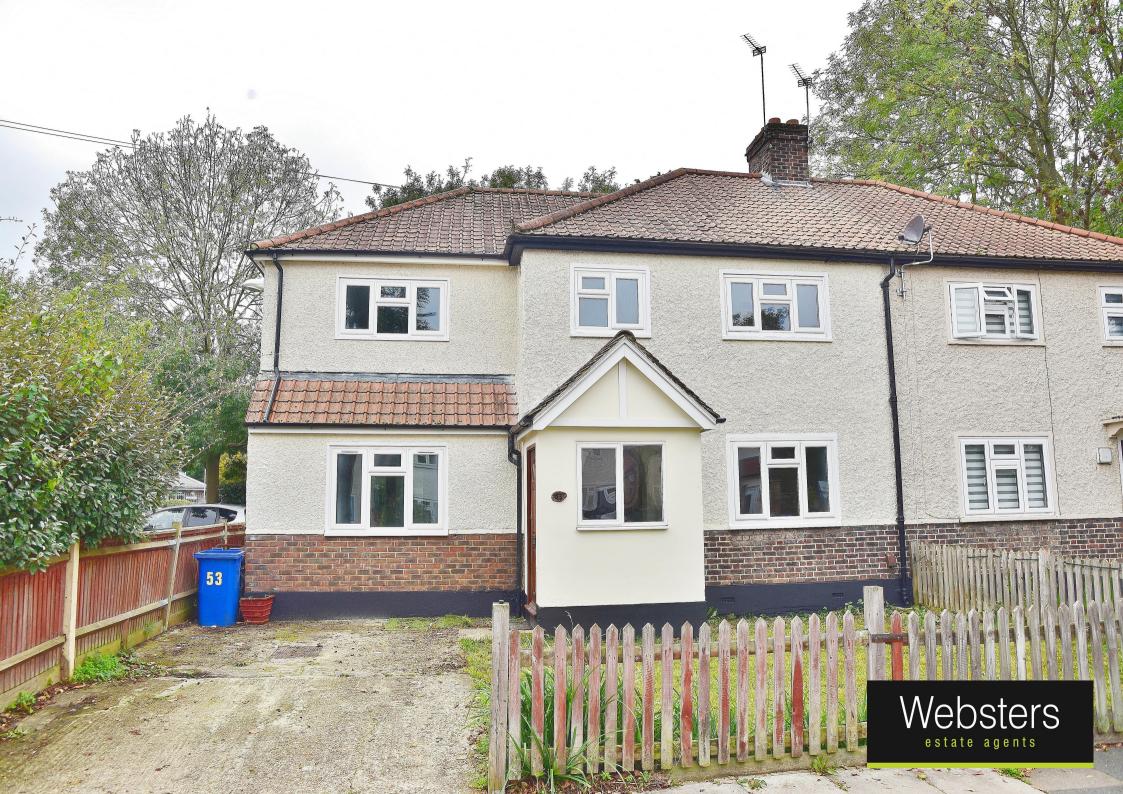

## Meadway, Twickenham, TW2 6PG

Semi Detached 4 bedroom home with a south west facing garden. Situated just 0.1 mile from Trafalgar Nursery, less than 0.6 miles from Trafalgar Primary, Archdeacon Primary and Waldegrave Girls School/Co-ed Sixth Form and just 0.3 miles from Twickenham Green, local shops and restaurants.

With No Onward Chain and tastefully presented to offer 1382 sq ft of well proportioned living space over 2 floors with modern fixtures, fittings and floorings, double glazed windows and doors, neutral decor and potential to loft convert (subject to Planning Permission and Building Regulations)

- Semi Detached 4 Bedroom Home
- No Onward Chain
- Potential to Loft Convert (stpp)
- Option to Create Driveway Parking
- Currently 1382 Sq Ft of Living Space
- Within 0.6 Miles of Popular Schools
- 0.3 Miles from Twickenham Green