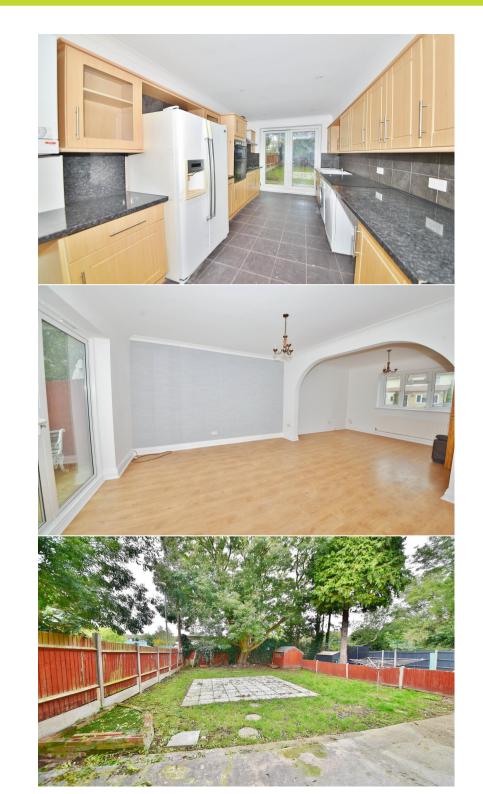

Porch opens into the entrance hallway with doors to the fitted kitchen/breakfast room and the open plan living/dining room witha ccess to the study/playroom.Patio doors in the living room and the kitchen open to the garden On the first floor are 4 bedrooms and the family bathroom.