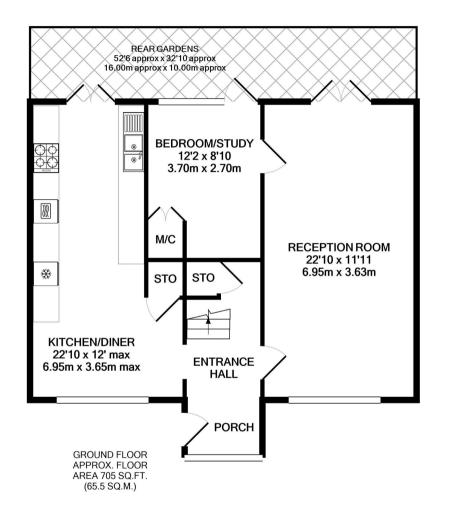

Porch opens into the entrance hallway with doors to the fitted kitchen/breakfast room and the open plan living/dining room witha ccess to the study/playroom.Patio doors in the living room and the kitchen open to the garden On the first floor are 4 bedrooms and the family bathroom.

TOTAL APPROX. FLOOR AREA 1382 SQ.FT. (128.4 SQ.M.)

t 020 8892 3343

e sales@mywebsters.co.uk w mywebsters.co.uk