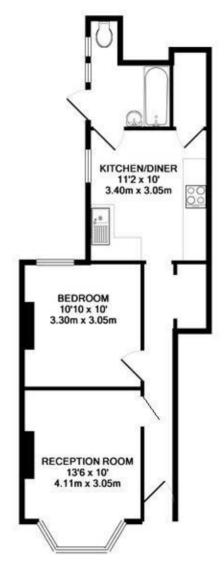

## STAINES ROAD, TWICKENHAM, TW2 5BE TOTAL APPROX. FLOOR AREA 507 SQ.FT. (47.1 SQ.M.)

At measurements taken to RCs Guodelines for Gross Internet Area, Bihlist away attempt has been made it ensure the appropriate of the flour piles orbitatined here, all measurements are approximate and no responsiblely in stanct for any error, composition or morphosement. This limit is for internet purposes only and should be used at such tip any prospective purchases. The services, systems and applicances of time have not been takend and no galantices as to their operating or efficiency can be serviced. Made with Morrogen (2010)