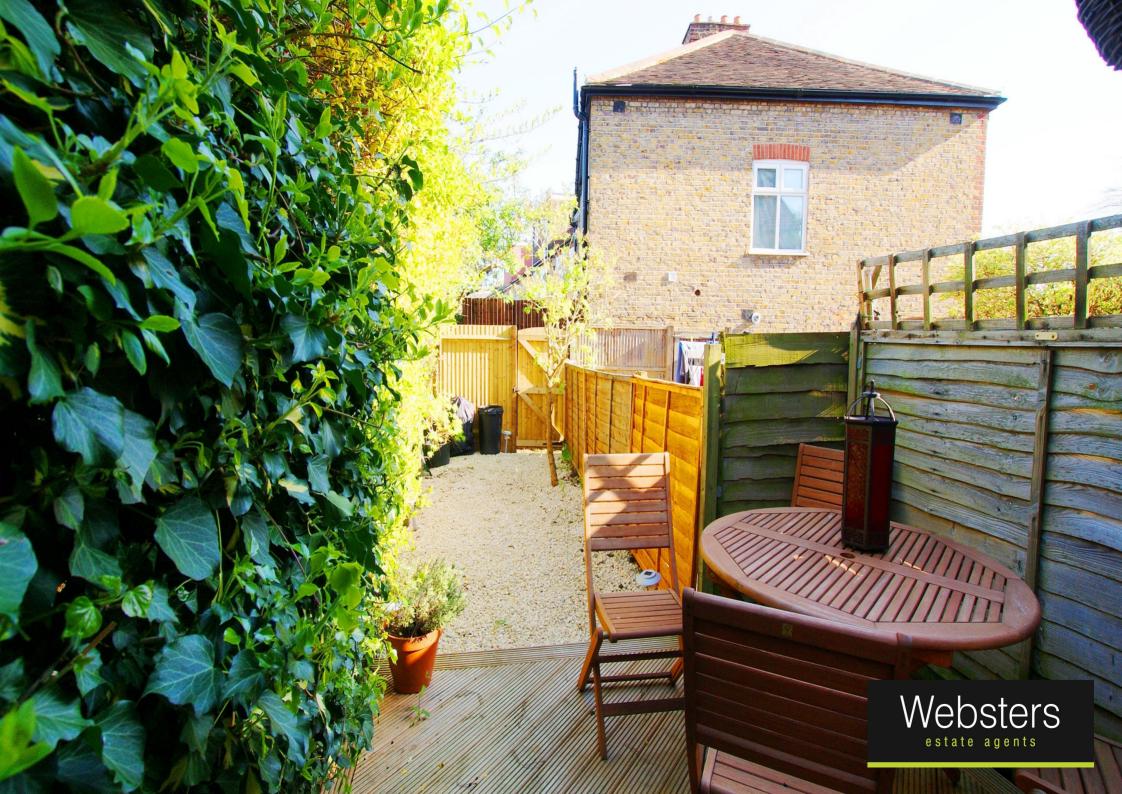

Abundant period features and character enhance this lovely home, and are complimented by light oak doors, pine floor boards and high ceilings. The fabulous decked south facing rear garden leads onto a shingled area with space for a bike/garden shed and can be accessed by a gate at the rear.

- Private South Facing Garden
- Ground Floor
- Double Bedroom
- Superbly Presented
- Kitchen/Breakfast Room
- Double Glazed & Gas Central Heating
- 400 Yards from Twickenham Green