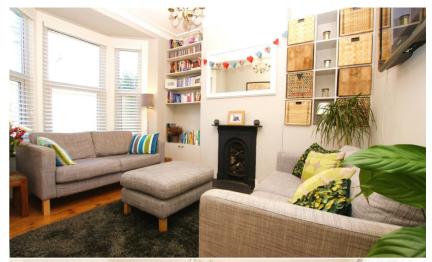

## 103 Staines Road, Twickenham, TW2 5BE

Garden Flat. An exceptionally well presented, ground floor, purpose built period maisonette. Bay fronted living room with a feature fireplace, spacious double bedroom, an impressive kitchen/breakfast room and a modern white fitted bathroom. Twickenham Green is less than 350 yards away!

Abundant period features and character enhance this lovely home, and are complimented by light oak doors, pine floor boards and high ceilings. The fabulous decked south facing rear garden leads onto a shingled area with space for a bike/garden shed and can be accessed by a gate at the rear.