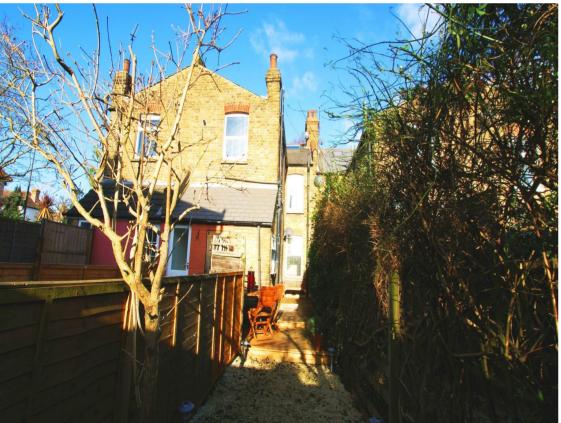

Abundant period features and character enhance this lovely home, and are complimented by light oak doors, pine floor boards and high ceilings. The fabulous decked south facing rear garden leads onto a shingled area with space for a bike/garden shed and can be accessed by a gate at the rear.