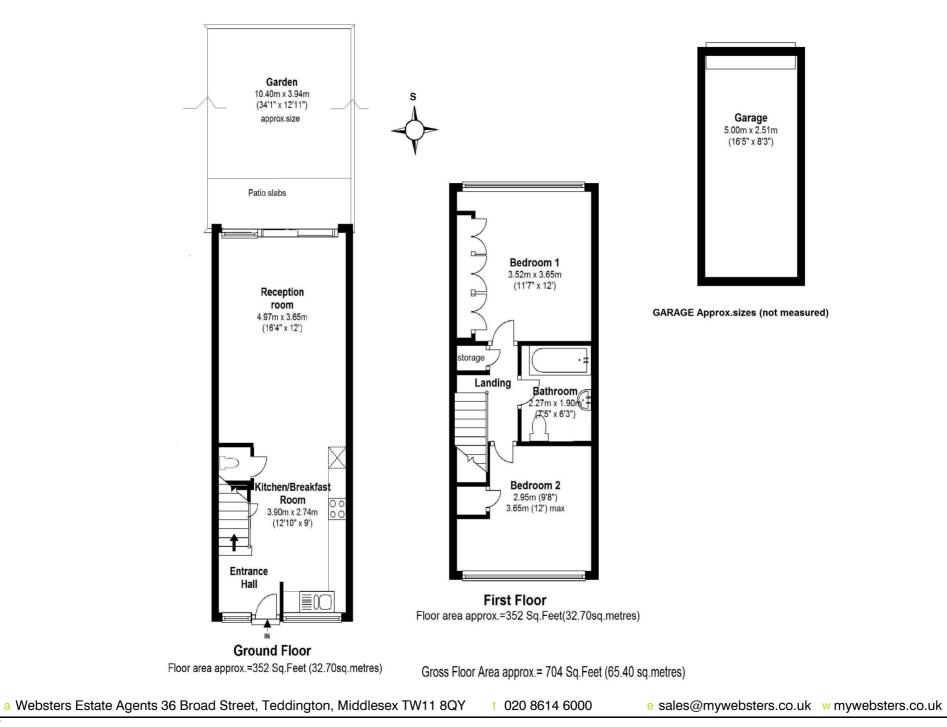

Light, airy and spacious ground floor with a modern fitted kitchen, w.c and open plan reception area. Full width glass doors at the rear lead directly onto the lovely south facing garden which has access to the river. Upstairs are 2 double bedrooms, built in storage and a modern light bathroom.