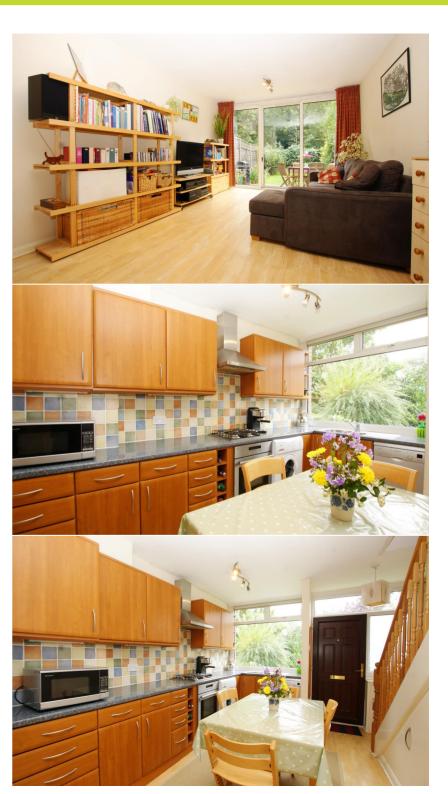

Light, airy and spacious ground floor with a modern fitted kitchen, w.c and open plan reception area. Full width glass doors at the rear lead directly onto the lovely south facing garden which has access to the river. Upstairs are 2 double bedrooms, built in storage and a modern light bathroom.