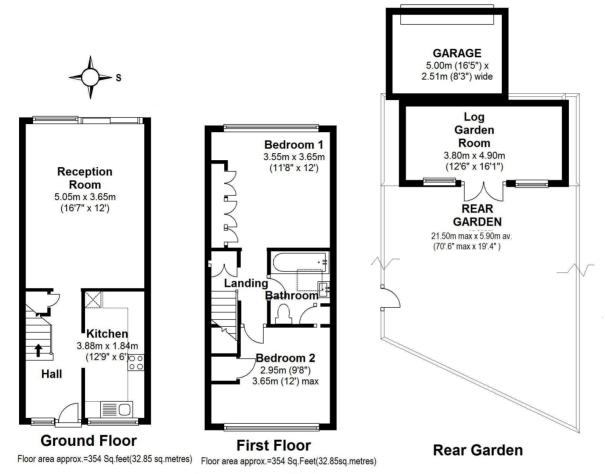

- 2 Double Bedrooms
- Quiet Cul-de-Sac Location
- Spacious Lounge/Dining Room
- 60ft Mature Garden
- Powered Studio/Home Office
- Parking and Garage
- Only 0.4 Miles to Twickenham Mainline Station

Gross Floor Area approx.= 913 Sq.Feet (84.71sq.metres)incls Log Garden room