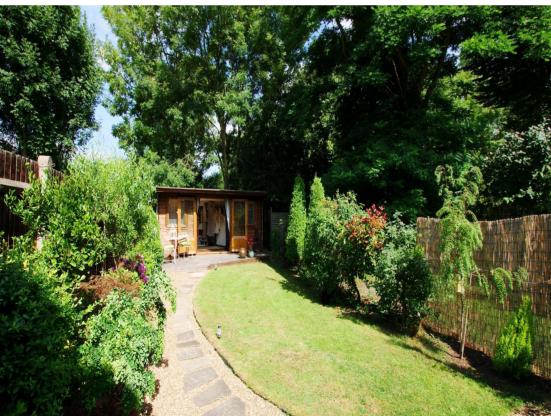

The stunning 60ft rear garden has a deck, mature planting, lawned area and a fantastic fully powered home office/studio at the far end.

Unrestricted parking is available at the front of the property and a driveway to the side leads to the private garage (with power). EPC Rating C.