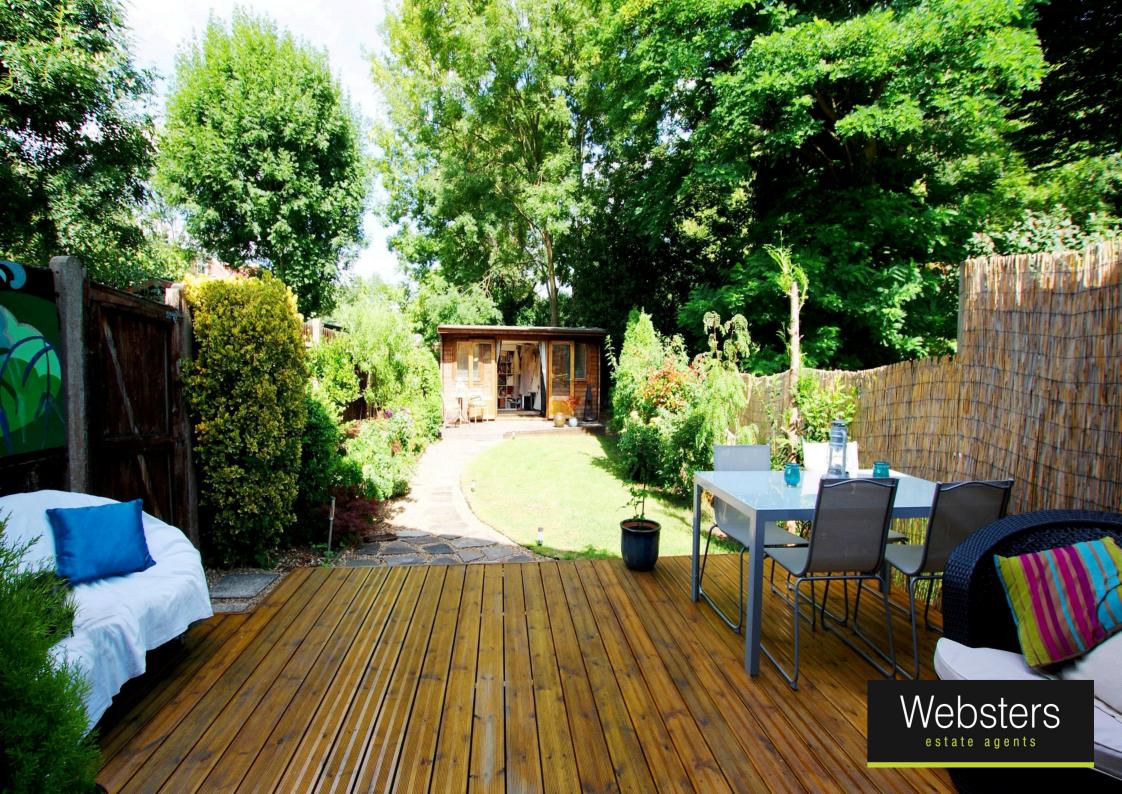

The stunning 60ft rear garden has a deck, mature planting, lawned area and a fantastic fully powered home office/studio at the far end.

Unrestricted parking is available at the front of the property and a driveway to the side leads to the private garage (with power). EPC Rating C.