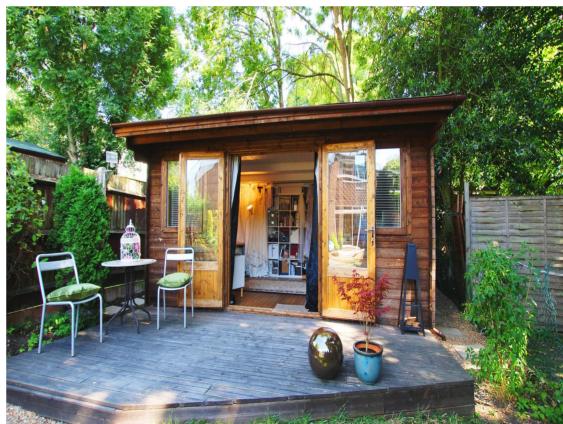

The stunning 60ft rear garden has a deck, mature planting, lawned area and a fantastic fully powered home office/studio at the far end.

Unrestricted parking is available at the front of the property and a driveway to the side leads to the private garage (with power). EPC Rating C.

- 2 Double Bedrooms
- Quiet Cul-de-Sac Location
- Spacious Lounge/Dining Room
- 60ft Mature Garden
- Powered Studio/Home Office
- Parking and Garage
- Only 0.4 Miles to Twickenham Mainline Station

Gross Floor Area approx.= 913 Sq.Feet (84.71sq.metres)incls Log Garden room