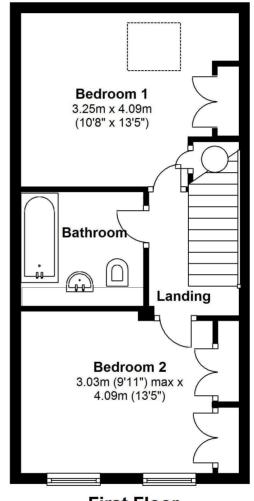

## 79c Churchview Road, Twickenham, TW2 5BX

Appealing and modern 2 double bedroom, mid terrace house built in a traditional style with a bright, open and contemporary feel.

Entrance hallway leads to a downstairs w.c, separate white fitted kitchen and the light and spacious open plan living/dining room. Doors open directly from the living area onto the west facing garden which benefits from a storage shed and pedestrian rear access. Upstairs are 2 double bedrooms and the modern family bathroom.

Situated on a popular residential road with driveway parking for one car and only 0.4 miles from Twickenham Green and local shops. EPC Rating C.

- Mid Terrace House
- 2 Double Bedrooms
- Upstairs Bathroom
- Downstairs W.C
- West Facing Garden with Rear Access
- Modern Fitted Kitchen
- Driveway Parking

First Floor
Floor area approx.= 367 Sq.Feet (34.11 sq.metres)

Floor area approx.= 376 Sq.Feet (34.94 sq.metres)

Gross Floor Area approx.=743 Sq.Feet (69 sq.metres)

a Websters Estate Agents 36 Broad Street, Teddington, Middlesex TW11 8QY