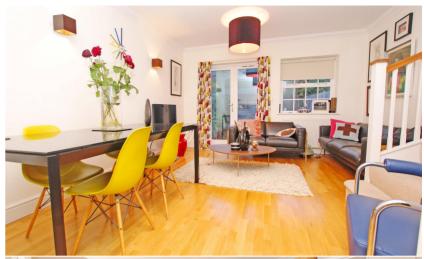

## 79c Churchview Road, Twickenham, TW2 5BX

Appealing and modern 2 double bedroom, mid terrace house built in a traditional style with a bright, open and contemporary feel.

Entrance hallway leads to a downstairs w.c, separate white fitted kitchen and the light and spacious open plan living/dining room. Doors open directly from the living area onto the west facing garden which benefits from a storage shed and pedestrian rear access. Upstairs are 2 double bedrooms and the modern family bathroom.