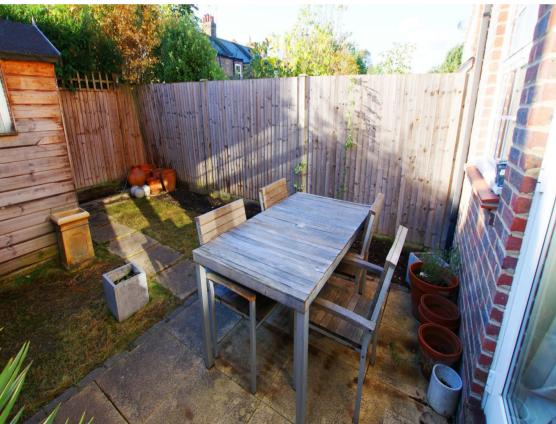

## 79c Churchview Road, Twickenham, TW2 5BX

Appealing and modern 2 double bedroom, mid terrace house built in a traditional style with a bright, open and contemporary feel.

Entrance hallway leads to a downstairs w.c, separate white fitted kitchen and the light and spacious open plan living/dining room. Doors open directly from the living area onto the west facing garden which benefits from a storage shed and pedestrian rear access. Upstairs are 2 double bedrooms and the modern family bathroom.

Situated on a popular residential road with driveway parking for one car and only 0.4 miles from Twickenham Green and local shops. EPC Rating C.

- Mid Terrace House
- 2 Double Bedrooms
- Upstairs Bathroom
- Downstairs W.C
- West Facing Garden with Rear Access
- Modern Fitted Kitchen
- Driveway Parking