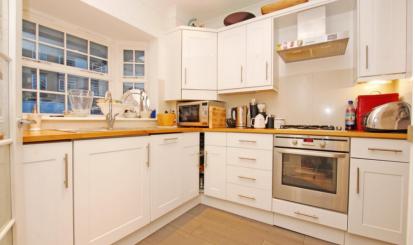

## 79c Churchview Road, Twickenham, TW2 5BX

Appealing and modern 2 double bedroom, mid terrace house built in a traditional style with a bright, open and contemporary feel.

Entrance hallway leads to a downstairs w.c, separate white fitted kitchen and the light and spacious open plan living/dining room. Doors open directly from the living area onto the west facing garden which benefits from a storage shed and pedestrian rear access. Upstairs are 2 double bedrooms and the modern family bathroom.