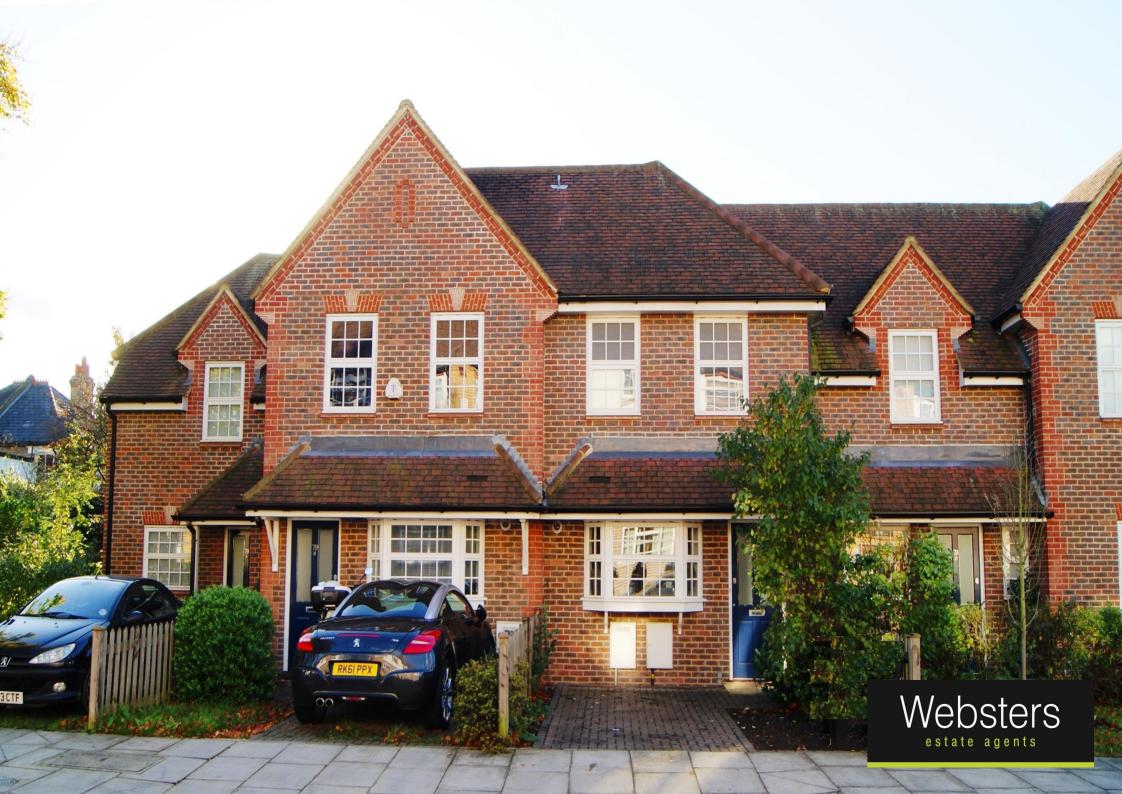

## 79c Churchview Road, Twickenham, TW2 5BX

Appealing and modern 2 double bedroom, mid terrace house built in a traditional style with a bright, open and contemporary feel.

Entrance hallway leads to a downstairs w.c, separate white fitted kitchen and the light and spacious open plan living/dining room. Doors open directly from the living area onto the west facing garden which benefits from a storage shed and pedestrian rear access. Upstairs are 2 double bedrooms and the modern family bathroom.

Situated on a popular residential road with driveway parking for one car and only 0.4 miles from Twickenham Green and local shops. EPC Rating C.

- Mid Terrace House
- 2 Double Bedrooms
- Upstairs Bathroom
- Downstairs W.C
- West Facing Garden with Rear Access
- Modern Fitted Kitchen
- Driveway Parking