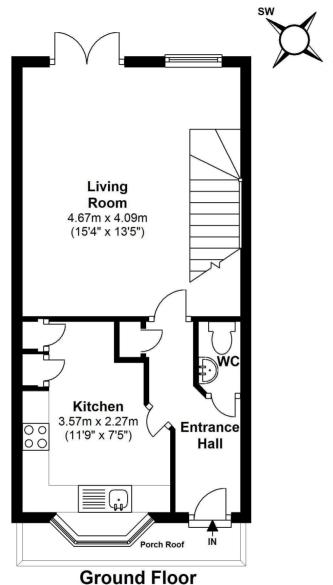

## 79c Churchview Road, Twickenham, TW2 5BX

Appealing and modern 2 double bedroom, mid terrace house built in a traditional style with a bright, open and contemporary feel.

Entrance hallway leads to a downstairs w.c, separate white fitted kitchen and the light and spacious open plan living/dining room. Doors open directly from the living area onto the west facing garden which benefits from a storage shed and pedestrian rear access. Upstairs are 2 double bedrooms and the modern family bathroom.

Situated on a popular residential road with driveway parking for one car and only 0.4 miles from Twickenham Green and local shops. EPC Rating C.

- Mid Terrace House
- 2 Double Bedrooms
- Upstairs Bathroom
- Downstairs W.C
- West Facing Garden with Rear Access
- Modern Fitted Kitchen
- Driveway Parking

First Floor
Floor area approx.= 367 Sq.Feet (34.11 sq.metres)

Floor area approx.= 376 Sq.Feet (34.94 sq.metres)

Gross Floor Area approx.=743 Sq.Feet (69 sq.metres)

a Websters Estate Agents 36 Broad Street, Teddington, Middlesex TW11 8QY