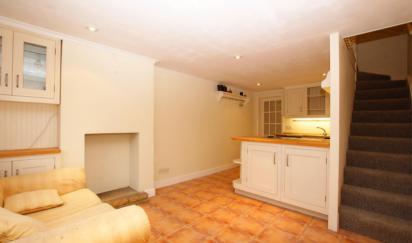

Recently refurbished throughout with a new boiler, kitchen, bathroom and floorings, this period property has a bright modern and welcoming feel.

The front door leads directly into the front reception/dining/kitchen area. A door at the rear opens into the second reception room which has direct access to the garden. Upstairs are 2 double bedrooms and the independently accessed bathroom.