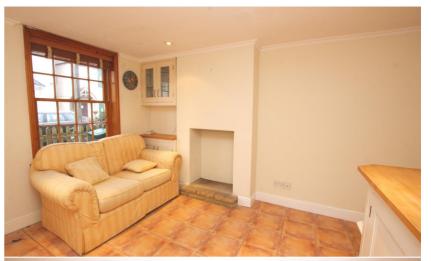

Recently refurbished throughout with a new boiler, kitchen, bathroom and floorings, this period property has a bright modern and welcoming feel.

The front door leads directly into the front reception/dining/kitchen area. A door at the rear opens into the second reception room which has direct access to the garden. Upstairs are 2 double bedrooms and the independently accessed bathroom.