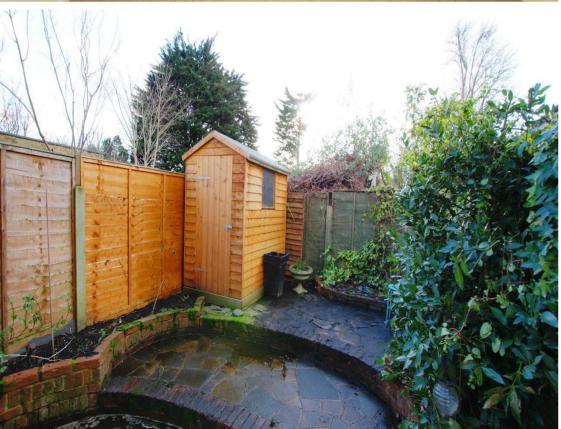

Outside to the front is a small garden with a picket fence/gate and to the rear is a west facing paved courtyard style garden.

Situated 1 mile from Twickenham mainline train station and 0.5 miles from Strawberry Hill station.