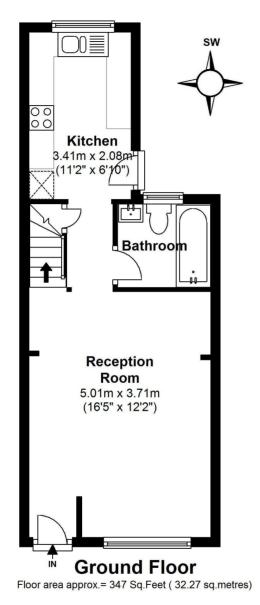

Recently refurbished throughout with a new boiler, kitchen, bathroom and floorings, this period property has a bright modern and welcoming feel.

The front door leads directly into the front reception/dining/kitchen area. A door at the rear opens into the second reception room which has direct access to the garden. Upstairs are 2 double bedrooms and the independently accessed bathroom.

- End of Terrace Period Cottage
- Newly Decorated Throughout
- 2 Reception Rooms
- 2 Double Bedrooms
- Upstairs Bathroom
- West Facing Garden

Floor area approx.= 347 Sq.Feet (32.27sq.metres)

Gross Floor area approx.= 695 Sq.Feet(64.54sq.metres)