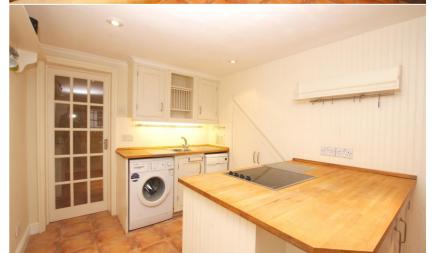

Recently refurbished throughout with a new boiler, kitchen, bathroom and floorings, this period property has a bright modern and welcoming feel.

The front door leads directly into the front reception/dining/kitchen area. A door at the rear opens into the second reception room which has direct access to the garden. Upstairs are 2 double bedrooms and the independently accessed bathroom.