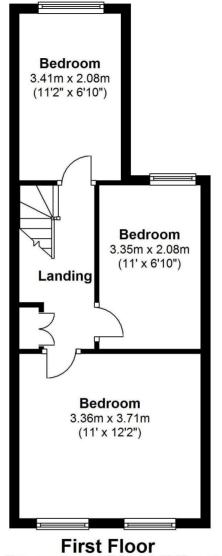

Recently refurbished throughout with a new boiler, kitchen, bathroom and floorings, this period property has a bright modern and welcoming feel.

The front door leads directly into the front reception/dining/kitchen area. A door at the rear opens into the second reception room which has direct access to the garden. Upstairs are 2 double bedrooms and the independently accessed bathroom.

- End of Terrace Period Cottage
- Newly Decorated Throughout
- 2 Reception Rooms
- 2 Double Bedrooms
- Upstairs Bathroom
- West Facing Garden

Floor area approx.= 347 Sq.Feet (32.27sq.metres)

Gross Floor area approx.= 695 Sq.Feet(64.54sq.metres)