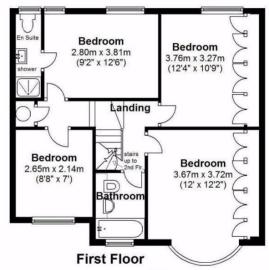

On the first floor are 4 bedrooms one with ensuite shower room, the family bathroom and plenty of built in storage. The second floor houses the 5th bedroom and an ensuite shower room.

The driveway provides off street parking for 2 cars and the property is within 1 mile of Osterley tube station and Isleworth train station. EPC Rating C.

## Roxborough Avenue

Ensuite Study/Office Bedroom 4,12m (13'6") 3.96m (13') max Eaves storage

## **Second Floor**

Floor area approx.=248 Sq.Feet(23 sq.metres)

Floor area approx.= 602 Sq.Feet (55.95 sq.metres)

Floor area approx.=842 Sq.Feet (78.21 sq.metres)

Gross Floor Area approx.=1,692 Sq.Feet (157sq.metres)