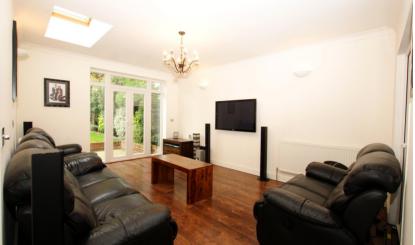

Entrance hallway leads to the study, 2 reception rooms and a bathroom. The fabulous kitchen/breakfast room is accessed from the rear reception room with both rooms having doors directly onto the mature beautifully kept garden. With patio and a lawn area, the garden also benefits from a brick built summer house/office.