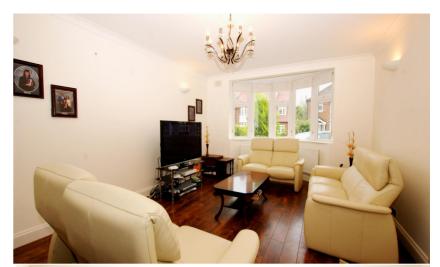

Entrance hallway leads to the study, 2 reception rooms and a bathroom. The fabulous kitchen/breakfast room is accessed from the rear reception room with both rooms having doors directly onto the mature beautifully kept garden. With patio and a lawn area, the garden also benefits from a brick built summer house/office.