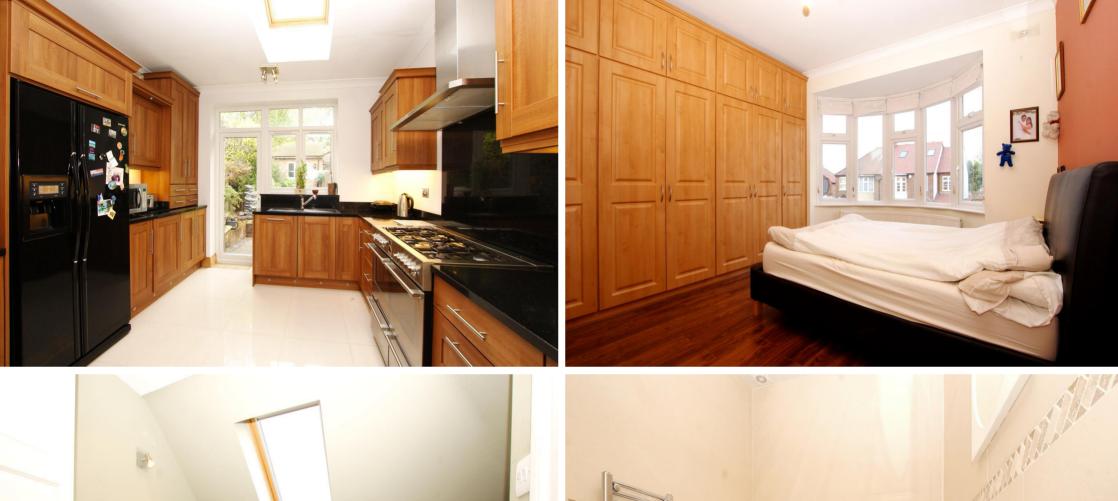

Entrance hallway leads to the study, 2 reception rooms and a bathroom. The fabulous kitchen/breakfast room is accessed from the rear reception room with both rooms having doors directly onto the mature beautifully kept garden. With patio and a lawn area, the garden also benefits from a brick built summer house/office.

On the first floor are 4 bedrooms one with ensuite shower room, the family bathroom and plenty of built in storage. The second floor houses the 5th bedroom and an ensuite shower room.

The driveway provides off street parking for 2 cars and the property is within 1 mile of Osterley tube station and Isleworth train station. EPC Rating C.