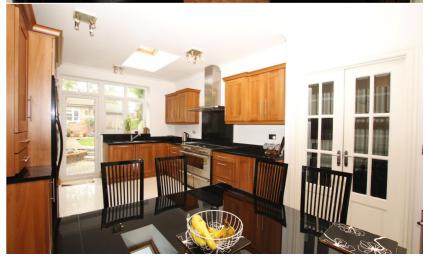

Entrance hallway leads to the study, 2 reception rooms and a bathroom. The fabulous kitchen/breakfast room is accessed from the rear reception room with both rooms having doors directly onto the mature beautifully kept garden. With patio and a lawn area, the garden also benefits from a brick built summer house/office.

- 5 Bedroom Semi Detached House
- 1692 Sq Ft Accomodation
- 3 Reception Rooms
- Luxury Kitchen/Breakfast Room
- 2 Modern Bathrooms
- Off Street Parking for 2 Cars
- Brick Built Summer House/Home Office