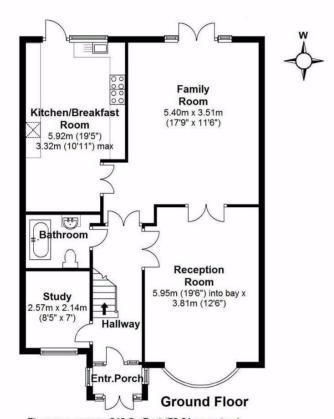

Entrance hallway leads to the study, 2 reception rooms and a bathroom. The fabulous kitchen/breakfast room is accessed from the rear reception room with both rooms having doors directly onto the mature beautifully kept garden. With patio and a lawn area, the garden also benefits from a brick built summer house/office.

- 5 Bedroom Semi Detached House
- 1692 Sq Ft Accomodation
- 3 Reception Rooms
- Luxury Kitchen/Breakfast Room
- 2 Modern Bathrooms
- Off Street Parking for 2 Cars
- Brick Built Summer House/Home Office

## **Second Floor**

Floor area approx.=248 Sq.Feet(23 sq.metres)

Floor area approx.= 602 Sq.Feet (55.95 sq.metres)

Floor area approx.=842 Sq.Feet (78.21 sq.metres)

Gross Floor Area approx.=1,692 Sq.Feet (157sq.metres)