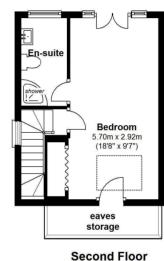

Upstairs are 3 bedrooms and the luxury family bathroom. The master bedroom with en-suite shower room is on the second floor. EPC Rating D

- · Semi Detached Family Home
- Tastefully Extended and Renovated
- 2 Reception Rooms
- Stunning Kitchen/Family Room
- 4 Bedrooms/2 Bathrooms
- South Facing Garden
- 0.4 Miles from Twickenham Mainline Station

Floor area approx.= 276 Sq.Feet (25.65sq.metres)

## Floor area approx.= 411 Sq.Feet (38.15 sq.metres)

**Ground Floor**Floor area approx.= 916 Sq.Feet (85.07 sq.metres)

Gross Floor area approx.= 1,603 Sq.Feet (149 sq.metres)

a Websters Estate Agents 36 Broad Street, Teddington, Middlesex TW11 8QY