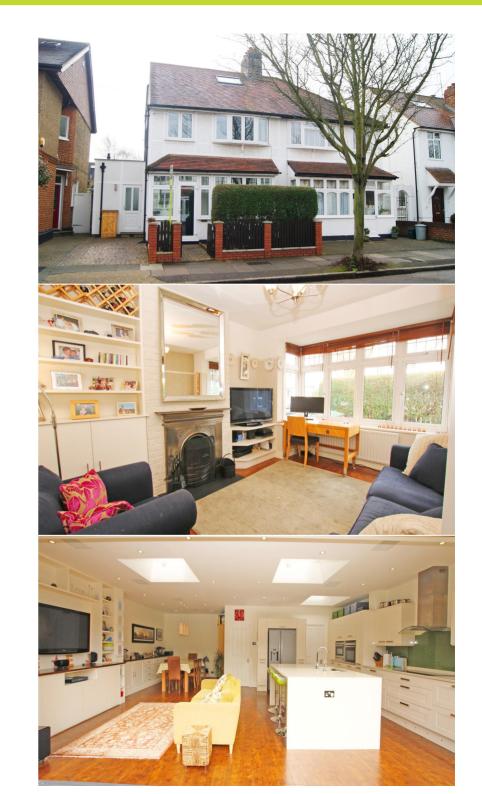

## 21 Chudleigh Road, Twickenham, TW2 7QP

Attractive, stylish and fully renovated to a high specification, this 4 bedroom semi detached house is on a popular residential road only 0.4 miles from Twickenham mainline train station and town centre.

With a bright contemporary feel throughout, this home offers well balanced living space over 3 floors with quality fittings, a fully integrated Sonus sound system, driveway parking and a south facing garden.

Entrance hallway leads into the front reception room and the superb fully fitted kitchen/family/dining room at the rear, with access to a separate utility room. Full width bi-fold doors open onto the sun deck (complete with automatic awning) and on to the lawn in this pretty south facing garden.

Upstairs are 3 bedrooms and the luxury family bathroom. The master bedroom with en-suite shower room is on the second floor. EPC Rating D

- · Semi Detached Family Home
- Tastefully Extended and Renovated
- 2 Reception Rooms
- Stunning Kitchen/Family Room
- 4 Bedrooms/2 Bathrooms
- South Facing Garden
- 0.4 Miles from Twickenham Mainline Station