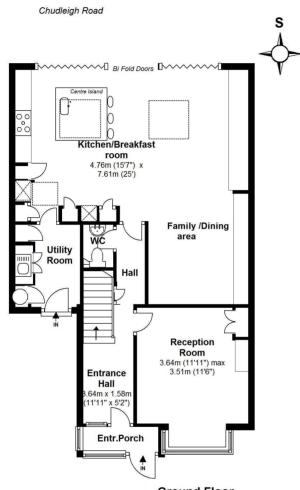

Entrance hallway leads into the front reception room and the superb fully fitted kitchen/family/dining room at the rear, with access to a separate utility room. Full width bi-fold doors open onto the sun deck (complete with automatic awning) and on to the lawn in this pretty south facing garden.

## Floor area approx.= 411 Sq.Feet (38.15 sq.metres)

**Ground Floor**Floor area approx.= 916 Sq.Feet (85.07 sq.metres)

Gross Floor area approx.= 1,603 Sq.Feet (149 sq.metres)

a Websters Estate Agents 36 Broad Street, Teddington, Middlesex TW11 8QY