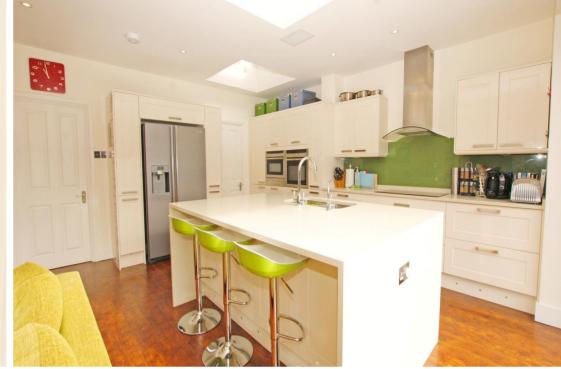

Entrance hallway leads into the front reception room and the superb fully fitted kitchen/family/dining room at the rear, with access to a separate utility room. Full width bi-fold doors open onto the sun deck (complete with automatic awning) and on to the lawn in this pretty south facing garden.