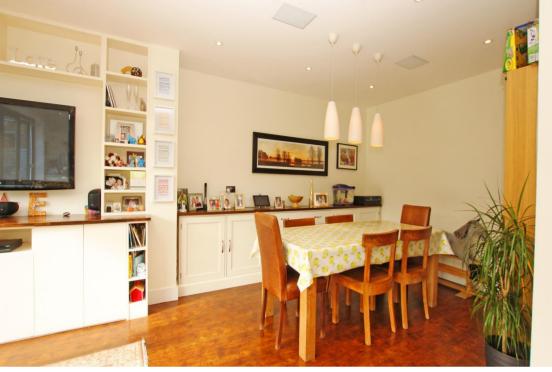

Entrance hallway leads into the front reception room and the superb fully fitted kitchen/family/dining room at the rear, with access to a separate utility room. Full width bi-fold doors open onto the sun deck (complete with automatic awning) and on to the lawn in this pretty south facing garden.