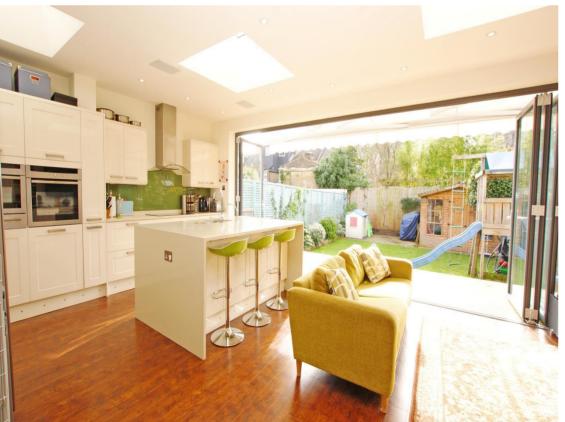

Entrance hallway leads into the front reception room and the superb fully fitted kitchen/family/dining room at the rear, with access to a separate utility room. Full width bi-fold doors open onto the sun deck (complete with automatic awning) and on to the lawn in this pretty south facing garden.