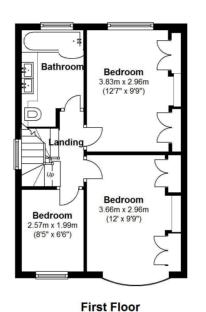

Upstairs are 3 bedrooms and the luxury family bathroom. The master bedroom with en-suite shower room is on the second floor. EPC Rating D

- · Semi Detached Family Home
- Tastefully Extended and Renovated
- 2 Reception Rooms
- Stunning Kitchen/Family Room
- 4 Bedrooms/2 Bathrooms
- South Facing Garden
- 0.4 Miles from Twickenham Mainline Station

## Floor area approx.= 411 Sq.Feet (38.15 sq.metres)

**Ground Floor**Floor area approx.= 916 Sq.Feet (85.07 sq.metres)

Gross Floor area approx.= 1,603 Sq.Feet (149 sq.metres)

a Websters Estate Agents 36 Broad Street, Teddington, Middlesex TW11 8QY