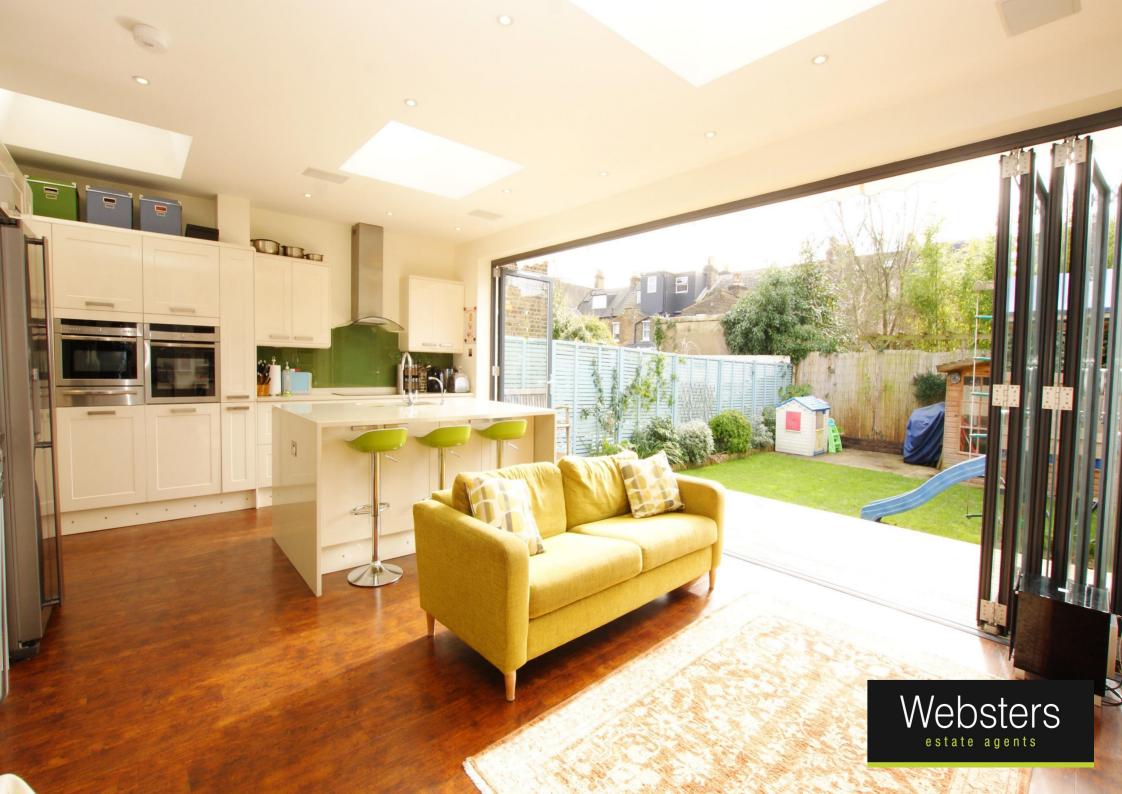

Entrance hallway leads into the front reception room and the superb fully fitted kitchen/family/dining room at the rear, with access to a separate utility room. Full width bi-fold doors open onto the sun deck (complete with automatic awning) and on to the lawn in this pretty south facing garden.

Upstairs are 3 bedrooms and the luxury family bathroom. The master bedroom with en-suite shower room is on the second floor. EPC Rating D

- · Semi Detached Family Home
- Tastefully Extended and Renovated
- 2 Reception Rooms
- Stunning Kitchen/Family Room
- 4 Bedrooms/2 Bathrooms
- South Facing Garden
- 0.4 Miles from Twickenham Mainline Station